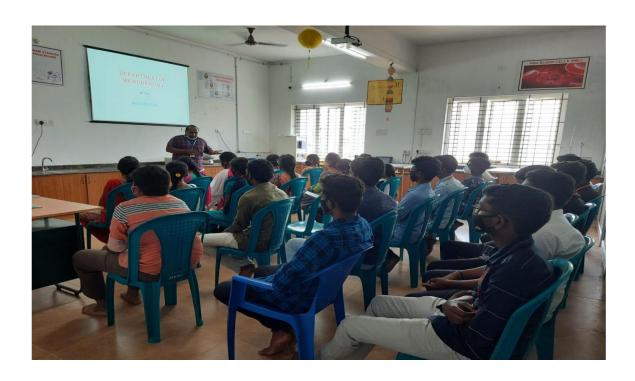

#### **Brief Report**

An Awareness Programme on Fungal Disease was organized by the Department of Microbiology, which was held on 07.10.2021 at the Microbiology Laboratory. Mr. P.V. Gopimanivannan, Head, Department of Food and Dairy Technology, was invited as the Guest. He delivered a speech about CDC and serious illness caused by Fungus. His speech created more awareness about the pathogenic activity of fungus. He enlightened the students about the awareness on fungal diseases which widely causes respiratory infections. A few competitions were conducted to increase knowledge about the fungal infections among students.