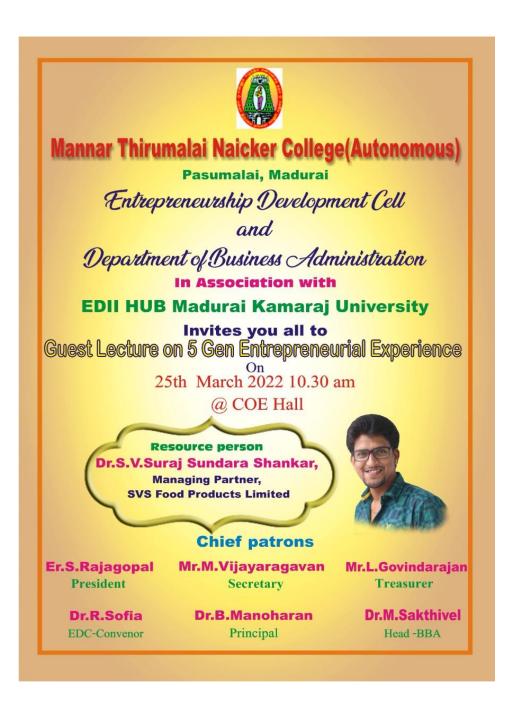

NKUMAR. K      |
| 62 | 19RUCO065 | RAGUNATH. E         |
| 63 | 19RUCO066 | SIVA KUMAR. M       |
| 64 | 19RUCO067 | SIVAKUMAR. R        |
| 65 | 19RUCO068 | SOUNDARAPANDI. P    |
| 66 | 19RUCO069 | THAMODHARAN. R      |
| 67 | 19RUCO070 | THANGASESAN. K.S    |
| 68 | 19RUCO071 | VENKATESH. B        |

Programme Coordinator

EDP Cell



A Co-educational, Autonomous and Linguistic Minority Institution
Affiliated to Madurai Kamaraj University
Re-accredited with "A" Grade by NAAC

Pasumalai, Madurai - 625 004 Tamil Nadu.

## Life Skills

12. Guest Lecture on 5 Gen Entrepreneurial Experience

A Co-educational, Autonomous and Linguistic Minority Institution
Affiliated to Madurai Kamaraj University
Re-accredited with "A" Grade by NAAC

Pasumalai, Madurai - 625 004 Tamil Nadu.

#### Invitation





A Co-educational, Autonomous and Linguistic Minority Institution
Affiliated to Madurai Kamaraj University
Re-accredited with "A" Grade by NAAC

Pasumalai, Madurai - 625 004 Tamil Nadu.

## Guest Lecture on 5 Gen Entrepreneurial Experience 25.03.2022

Resource person : Dr.S.V.Surai Sundara Shankar

Managing Partner SVS Food Products Ltd

Participants : 210

#### **Brief Report**

Dr.S.V.Suraj Sundara Shankar, Managing Partner, SVS Foods Pvt Ltd shared the challenges faced by 5th generation entrepreneurs in his concern. Problems faced due to generation gap and how they can overcame such things were explained during the session. Next generation entrepreneurs came with new startups like water bottles and e-scooters. He also informed about the sustainability of 60 years family business in r