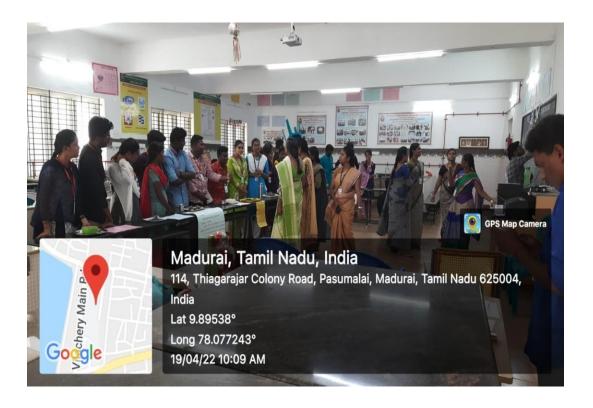

#### **Brief Report**

A virtual demonstration of food products preparation was organized by the Department of Food and Dairy Technology, Mannar Thirumalai Naicker College, Madurai in association with Nestle India Ltd. on 29.07.2021 Mrs. Gajalakshmi, Food Technologist from Nestle demonstrated the Milk products preparation. In her speech, she highlighted the new product development and promotional activities of food products. Around 100 numbers, public & students, faculty took part in this programme