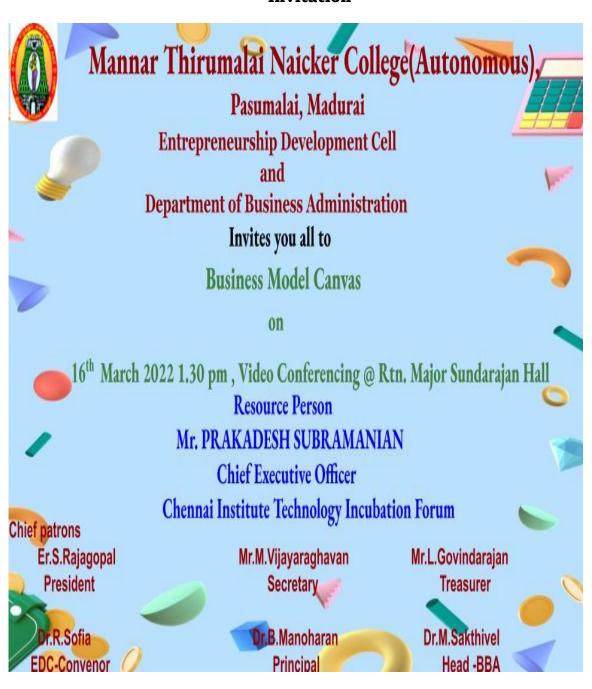

#### Invitation

A Co-educational, Autonomous and Linguistic Minority Institution Affiliated to Madurai Kamaraj University Re-accredited with "A" Grade by NAAC

Pasumalai, Madurai - 625 004 Tamil Nadu.

Virtual Demo by Nestle