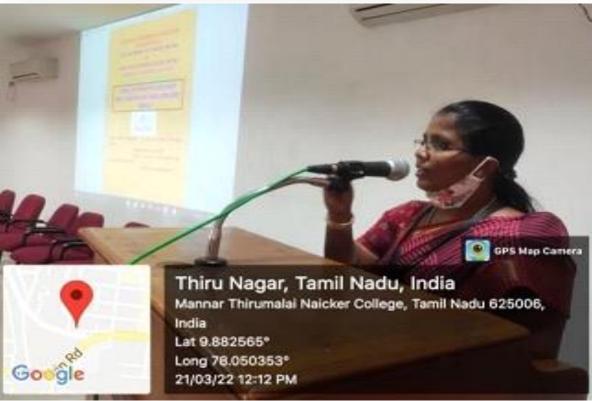

#### **Brief Report**

A virtual demonstration of food products preparation was organized by the Department of Food and Dairy Technology, Mannar Thirumalai Naicker College, Madurai in association with Nestle India Ltd. on 29.07.2021 Mrs. Gajalakshmi, Food Technologist from Nestle demonstrated the Milk products preparation. In her speech, she highlighted the new product development and promotional activities of food products. Around 100 numbers, public & students, faculty took part in this programme