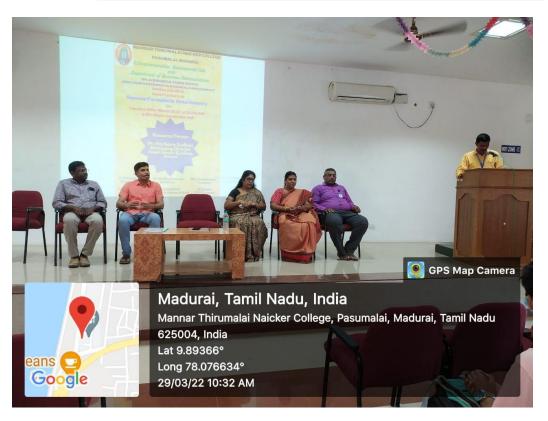

29.07.2021

Resource person : Mrs.Gajalakshmi, Food Technologist from

Nestle

Venue : Google meet

Participants : 100

#### **Brief Report**

A virtual demonstration of food products preparation was organized by the Department of Food and Dairy Technology, Mannar Thirumalai Naicker College, Madurai in association with Nestle India Ltd. on 29.07.2021 Mrs. Gajalakshmi, Food Technologist from Nestle demonstrated the Milk products preparation. In her speech, she highlighted the new product development and promotional activities of food products. Around 100 numbers, public & students, faculty took part in this programme