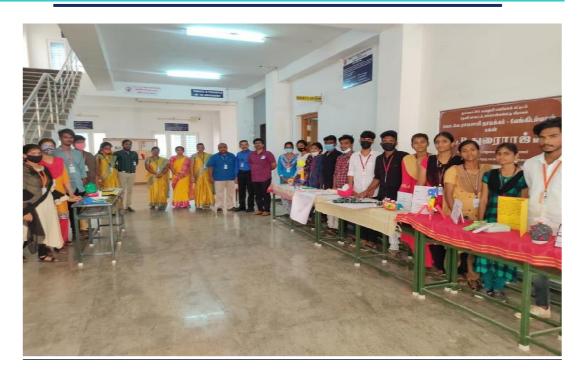

#### **Brief Report**

A virtual demonstration of food products preparation was organized by the Department of Food and Dairy Technology, Mannar Thirumalai Naicker College, Madurai in association with Nestle India Ltd. on 29.07.2021 Mrs. Gajalakshmi, Food Technologist from Nestle demonstrated the Milk products preparation. In her speech, she highlighted the new product development and promotional activities of food products. Around 100 numbers, public & students, faculty took part in this programme

ப்பிற்சி முகாம் திருப்பரங்குன்றம், ஆக.1 மண்ணர் LDSDIESTIT ... கிறுமனை நாயக்கர் கல்லூரி உணவு மற்றும் பால்வன தொழில்நுட்ப துறை, நெஸ்ட்லே துவம், வந்பட்டுல் இந்தியா நிறுவனம் சார்பில் உணவு பொருட்கள் தயாரிப்பு பயிற்சி முகாம் ஆன்லைனில் நடந்தது. ஆன்லைவில் நடந்தது.
முதல்வர் மனோகரன் தொடங்கி வைத்தார். நெஸ்ட்லே நிறுவன உணவு தொழில்நுட்ப வல்லுநர் ஜெகலட்சுமி உணவுப் பொருட்கள் வல்லுநர் தொருட்கள் உணவுப் பொருட்கள் தயாரித்தல் குறித்து செயல் முறை விளக்கமளித்தார். துறைத்தலைவர் கோபி மணிவண்ணன் நன்றி