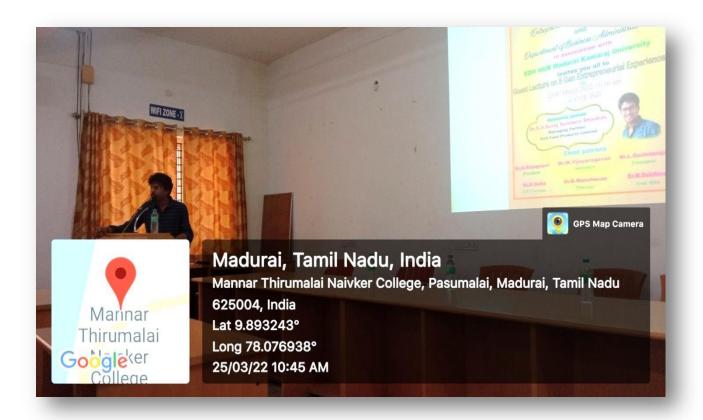

29.07.2021

Resource person : Mrs.Gajalakshmi, Food Technologist from

Nestle

Venue : Google meet

Participants : 100

#### **Brief Report**

A virtual demonstration of food products preparation was organized by the Department of Food and Dairy Technology, Mannar Thirumalai Naicker College, Madurai in association with Nestle India Ltd. on 29.07.2021 Mrs. Gajalakshmi, Food Technologist from Nestle demonstrated the Milk products preparation. In her speech, she highlighted the new product development and promotional activities of food products. Around 100 numbers, public & students, faculty took part in this programme