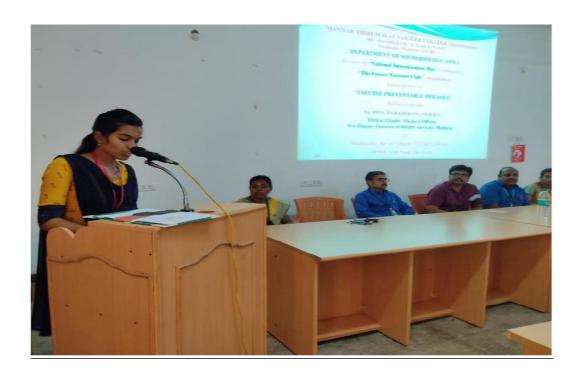

rai Kamaraj University
Re-accredited with "A" Grade by NAAC

Pasumalai, Madurai - 625 004 Tamil Nadu.

#### **National Immunization Day**

16.03.2022

Resource person : Dr. Pon Parthiban, M.B.B.S

District Quality Medical Officer, Madurai.

Venue : COE Smart class room

Participants : 24

#### **Brief Report**

The Department of Microbiology conducted a guest lecture and competition for students in view of the "National Immunization Day" Celebration on 16th March 2022. Dr. Pon Parthiban delivered a speech with a wide coverage of facts related to infectious diseases that can be prevented by vaccination. It was greatly informative to the students



A Co-educational, Autonomous and Linguistic Minority Institution Affiliated to Madurai Kamaraj University Re-accredited with "A" Grade by NAAC



Snaps from the session and students' display





A Co-educational, Autonomous and Linguistic Minority Institution Affiliated to Madurai Kamaraj University Re-accredited with "A" Grade by NAAC







A Co-educational, Autonomous and Linguistic Minority Institution Affiliated to Madurai Kamaraj University Re-accredited with "A" Grade by NAAC

Pasumalai, Madurai - 625 004 Tamil Nadu.



#### **Chief Guest's Lecture**





A Co-educational, Autonomous and Linguistic Minority Institution
Affiliated to Madurai Kamaraj University
Re-accredited with "A" Grade by NAAC



A Co-educational, Autonomous and Linguistic Minority Institution Affiliated to Madurai Kamaraj University Re-accredited with "A" Grade by NAAC

Pasumalai, Madurai – 625 004 Tamil Nadu.

#### List of Participants

| Sl. No. | REG