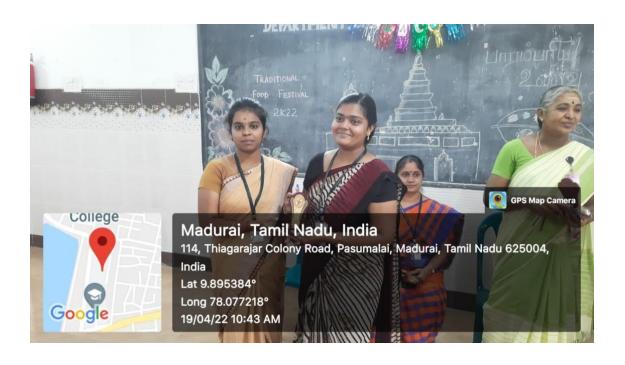

#### **Brief Report**

A virtual demonstration of food products preparation was organized by the Department of Food and Dairy Technology, Mannar Thirumalai Naicker College, Madurai in association with Nestle India Ltd. on 29.07.2021 Mrs. Gajalakshmi, Food Technologist from Nestle demonstrated the Milk products preparation. In her speech, she highlighted the new product development and promotional activities of food products. Around 100 numbers, public & students, faculty took part in this programme