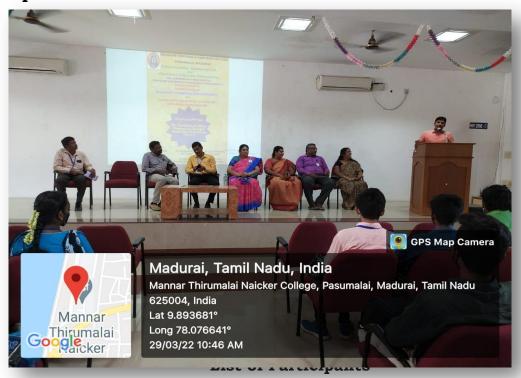

29.07.2021

Resource person : Mrs.Gajalakshmi, Food Technologist from

Nestle

Venue : Google meet

Participants : 100

#### **Brief Report**

A virtual demonstration of food products preparation was organized by the Department of Food and Dairy Technology, Mannar Thirumalai Naicker College, Madurai in association with Nestle India Ltd. on 29.07.2021 Mrs. Gajalakshmi, Food Technologist from Nestle demonstrated the Milk products preparation. In her speech, she highlighted the new product development and promotional activities of food products. Around 100 numbers, public & students, faculty took part in this programme