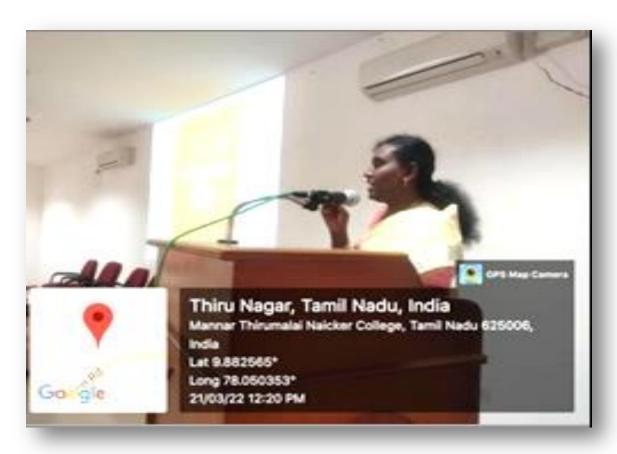

#### **Brief Report**

A virtual demonstration of food products preparation was organized by the Department of Food and Dairy Technology, Mannar Thirumalai Naicker College, Madurai in association with Nestle India Ltd. on 29.07.2021 Mrs. Gajalakshmi, Food Technologist from Nestle demonstrated the Milk products preparation. In her speech, she highlighted the new product development and promotional activities of food products. Around 100 numbers, public & students, faculty took part in this programme