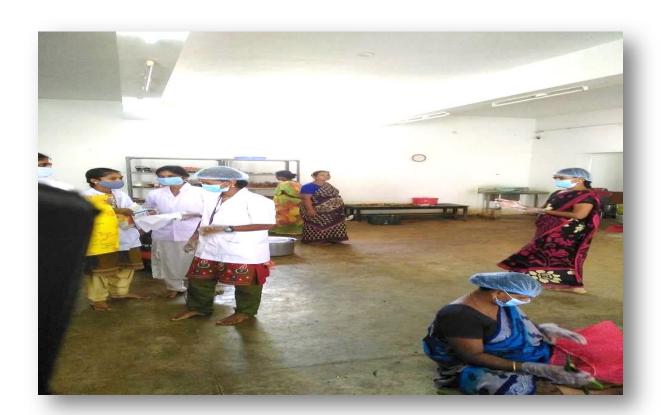

#### **Brief Report**

A "Hygienic Awareness Programme" was organized on 14.12.2021 by the Department of Microbiology to create awareness on food hygiene and to educate food handlers at canteen and mess. The undergraduate students of Microbiology presented posters and demonstrated about food hygiene. This programme aimed to inculcate hygienic habits among students in their daily routine.

Venue: Ladies hostel Mess at MTNC

Distribution of Masks, Cap and Gloves by the students.

A Co-educational, Autonomous and Linguistic Minority Institution
Affiliated to Madurai Kamaraj University
Re-accredited with "A" Grade by NAAC