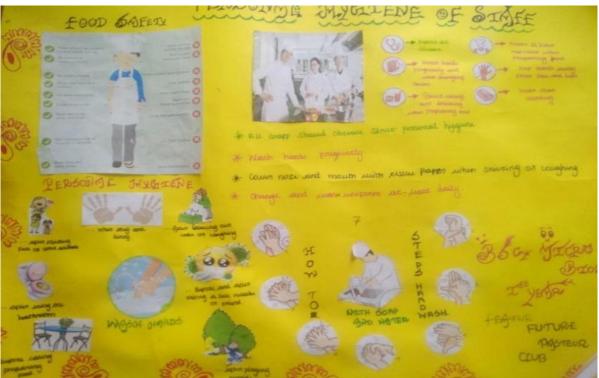

#### **Brief Report**

A "Hygienic Awareness Programme" was organized on 14.12.2021 by the Department of Microbiology to create awareness on food hygiene and to educate food handlers at canteen and mess. The undergraduate students of Microbiology presented posters and demonstrated about food hygiene. This programme aimed to inculcate hygienic habits among students in their daily routine.

#### **Awareness Poster Galler**

A Co-educational, Autonomous and Linguistic Minority Institution Affiliated to Madurai Kamaraj University Re-accredited with "A" Grade by NAAC

Pasumalai, Madurai - 625 004 Tamil Nadu.