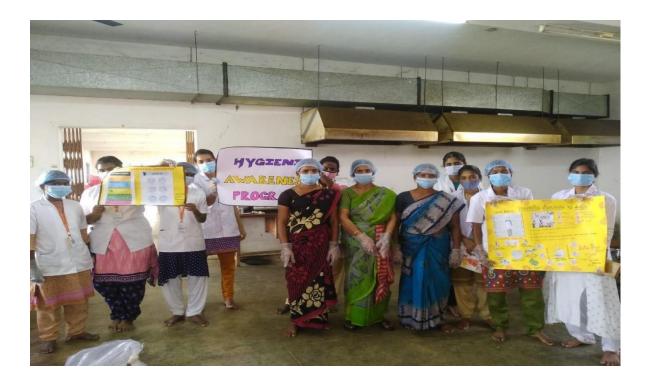

#### **Brief Report**

A "Hygienic Awareness Programme" was organized on 14.12.2021 by the Department of Microbiology to create awareness on food hygiene and to educate food handlers at canteen and mess. The undergraduate students of Microbiology presented posters and demonstrated about food hygiene. This programme aimed to inculcate hygienic habits among students in their daily routine.

Venue: Ladies hostel Mess at MTNC

Distribution of Masks, Cap and Gloves by the students.

A Co-educational, Autonomous and Linguistic Minority Institution
Affiliated to Madurai Kamaraj University
Re-accredited with "A" Grade by NAAC