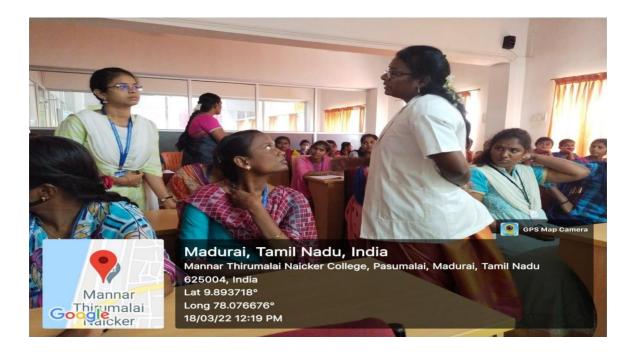

ernment Primary Health

Centre,

Kovilpappakudi, Madurai, Madurai.

Participants : 116

#### **Brief Report**

The PG and Research Department of Commerce, organized an awareness programme on Breast Cancer. The keynote address was given by Dr.Shri Selva Kumari, MBBS, Senior Assistant Surgeon, Government Primary Health Centre, Kovilpappakudi, Madurai. The resource person created awareness by explaining the causes and symptoms of breast cancer and the process of treatment. 116 students participated in the programme and gained awareness about breast cancer.



A Co-educational, Autonomous and Linguistic Minority Institution Affiliated to Madurai Kamaraj University Re-accredited with "A" Grade by NAAC

Pasumalai, Madurai - 625 004 Tamil Nadu.

#### Breast Cancer Awareness Programme 18.03.2022







A Co-educational, Autonomous and Linguistic Minority Institution Affiliated to Madurai Kamaraj University Re-accredited with "A" Grade by NAAC

Pasumalai, Madurai - 625 004 Tamil Nadu.

#### **List of Participants**

#### I B.COM

| Sl.No. | REGISTER NUMBER | NAME OF THE STUDENT         |
|--------|-----------------|-----------------------------|
| 1      | 21RUCO001       | ABINAYA B                   |
| 2      | 21RUCO002       | AJITHA T                    |
| 3      | 21RUCO003       | ANITHA K                    |
| 4      | 21RUCO004       | ARCHANA D                   |
| 5      | 21RUCO006       | ARUNA S (D.O.B: 31.07.2004) |
| 6      | 21RUCO007       | ARUNA S (D.O.B: 07.12.2003) |
| 7      | 21RUCO009       | DEVI C                      |
| 8      | 21RUCO010       | DHA