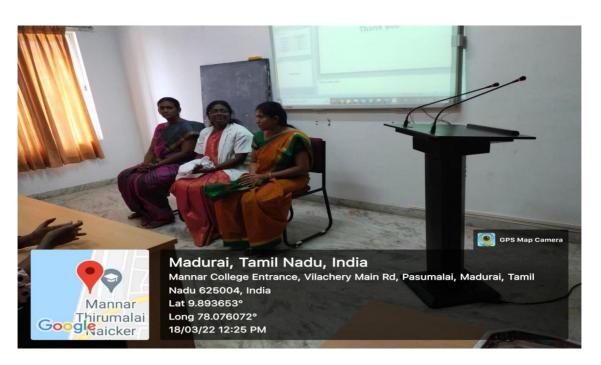

29.07.2021

Resource person : Mrs.Gajalakshmi, Food Technologist from

Nestle

Venue : Google meet

Participants : 100

#### **Brief Report**

A virtual demonstration of food products preparation was organized by the Department of Food and Dairy Technology, Mannar Thirumalai Naicker College, Madurai in association with Nestle India Ltd. on 29.07.2021 Mrs. Gajalakshmi, Food Technologist from Nestle demonstrated the Milk products preparation. In her speech, she highlighted the new product development and promotional activities of food products. Around 100 numbers, public & students, faculty took part in this programme