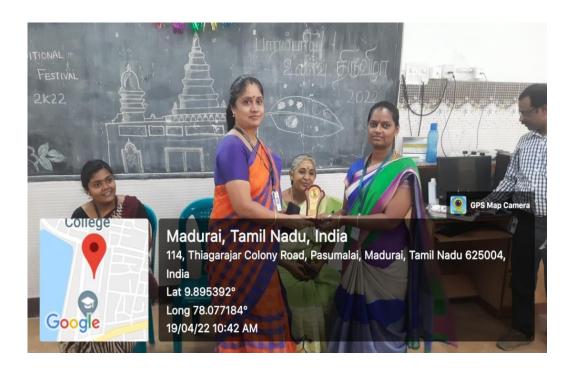

#### **Brief Report**

A virtual demonstration of food products preparation was organized by the Department of Food and Dairy Technology, Mannar Thirumalai Naicker College, Madurai in association with Nestle India Ltd. on 29.07.2021 Mrs. Gajalakshmi, Food Technologist from Nestle demonstrated the Milk products preparation. In her speech, she highlighted the new product development and promotional activities of food products. Around 100 numbers, public & students, faculty took part in this programme