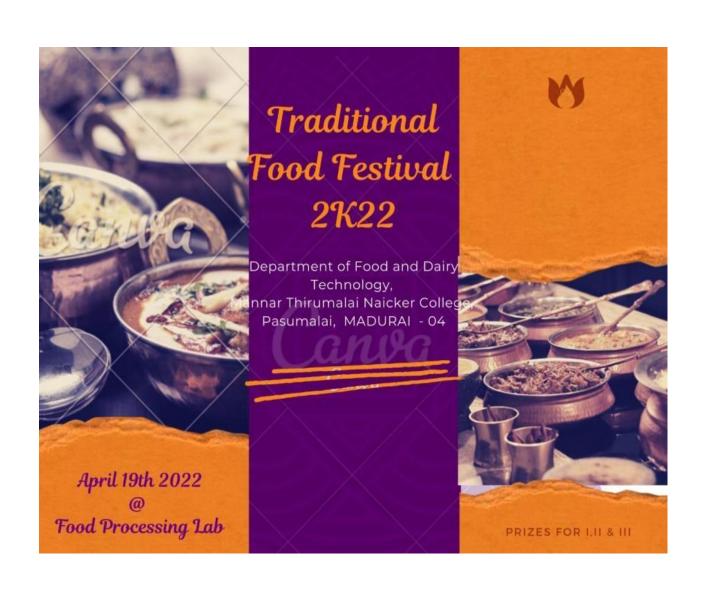

#### Invitation

A Co-educational, Autonomous and Linguistic Minority Institution Affiliated to Madurai Kamaraj University Re-accredited with "A" Grade by NAAC

Pasumalai, Madurai - 625 004 Tamil Nadu.

Virtual Demo by Nestle

29.07.2021

Resource person : Mrs.Gajalakshmi, Food Technologist from

Nestle

Venue : Google meet

Participants : 100

#### **Brief Report**

A virtual demonstration of food products preparation was organized by the Department of Food and Dairy Technology, Mannar Thirumalai Naicker College, Madurai in association with Nestle India Ltd. on 29.07.2021 Mrs. Gajalakshmi, Food Technologist from Nestle demonstrated the Milk products preparation. In her speech, she highlighted the new product development and promotional activities of food products. Around 100 numbers, public & students, faculty took part in this programme