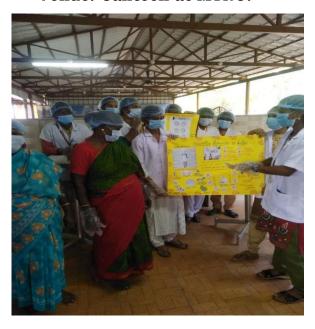

#### **Brief Report**

A "Hygienic Awareness Programme" was organized on 14.12.2021 by the Department of Microbiology to create awareness on food hygiene and to educate food handlers at canteen and mess. The undergraduate students of Microbiology presented posters and demonstrated about food hygiene. This programme aimed to inculcate hygienic habits among students in their daily routine.

A Co-educational, Autonomous and Linguistic Minority Institution Affiliated to Madurai Kamaraj University Re-accredited with "A" Grade by NAAC

Pasumalai, Madurai - 625 004 Tamil Nadu.

Venue: Canteen at MTNC.