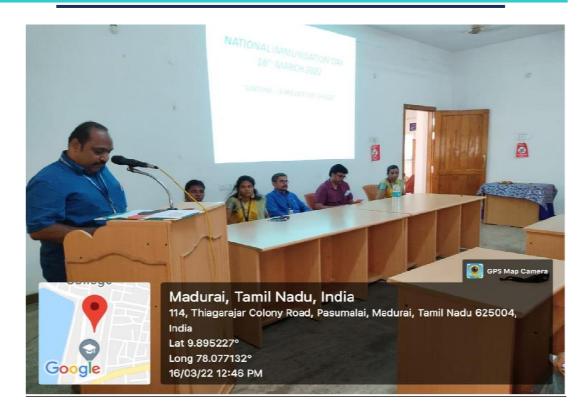

#### **Brief Report**

A "Hygienic Awareness Programme" was organized on 14.12.2021 by the Department of Microbiology to create awareness on food hygiene and to educate food handlers at canteen and mess. The undergraduate students of Microbiology presented posters and demonstrated about food hygiene. This programme aimed to inculcate hygienic habits among students in their daily routine.

Venue: Ladies hostel Mess at MTNC

Distribution of Masks, Cap and Gloves by the students.

A Co-educational, Autonomous and Linguistic Minority Institution
Affiliated to Madurai Kamaraj University
Re-accredited with "A" Grade by NAAC