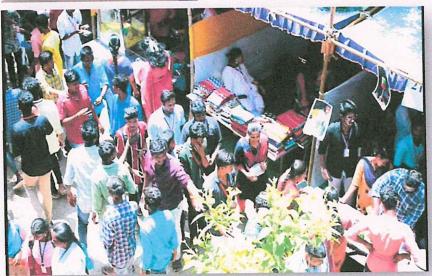

#### Hygienic Awareness Programme

14.12.2021

Organized by : Department of Microbiology

Venue : Canteen MTNC, Ladies Mess MTNC

Participants : 18

#### **Brief Report**

A "Hygienic Awareness Programme" was organized on 14.12.2021 by the Department of Microbiology to create awareness on food hygiene and to educate food handlers at canteen and mess. The undergraduate students of Microbiology presented posters and demonstrated about food hygiene. This programme aimed to inculcate hygienic habits among students in their daily routine.

Venue: Ladies hostel Mess at MTNC

Distribution of Masks, Cap and Gloves by the students.

A Co-educational, Autonomous and Linguistic Minority Institution
Affiliated to Madurai Kamaraj University
Re-accredited with "A" Grade by NAAC