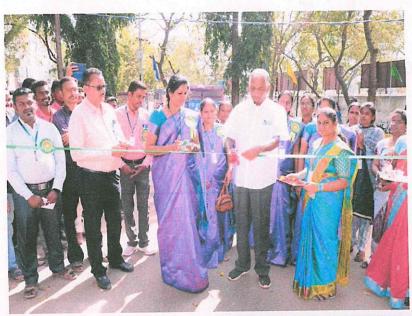

29.07.2021

Resource person : Mrs.Gajalakshmi, Food Technologist from

Nestle

Venue : Google meet

Participants : 100

#### **Brief Report**

A virtual demonstration of food products preparation was organized by the Department of Food and Dairy Technology, Mannar Thirumalai Naicker College, Madurai in association with Nestle India Ltd. on 29.07.2021 Mrs. Gajalakshmi, Food Technologist from Nestle demonstrated the Milk products preparation. In her speech, she highlighted the new product development and promotional activities of food products. Around 100 numbers, public & students, faculty took part in this programme