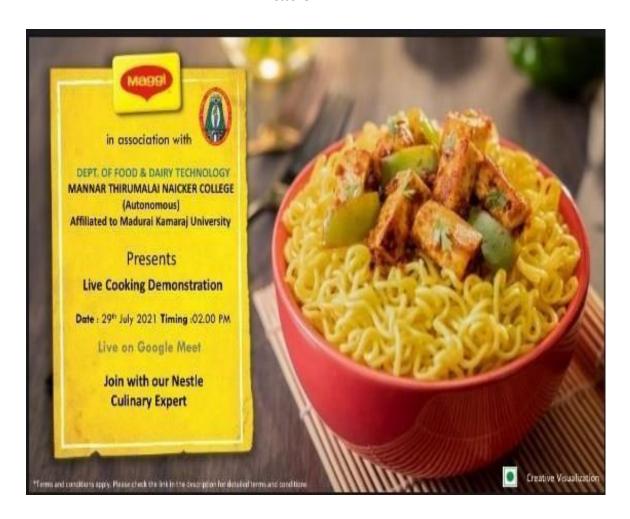

## Life Skills

1. Virtual Demo by Nestle

A Co-educational, Autonomous and Linguistic Minority Institution Affiliated to Madurai Kamaraj University Re-accredited with "A" Grade by NAAC

Pasumalai, Madurai - 625 004 Tamil Nadu.

#### Invitation

A Co-educational, Autonomous and Linguistic Minority Institution Affiliated to Madurai Kamaraj University Re-accredited with "A" Grade by NAAC

Pasumalai, Madurai - 625 004 Tamil Nadu.

Virtual Demo by Nestle

29.07.2021

Resource person : Mrs.Gajalakshmi, Food Technologist from

Nestle

Venue : Google meet

Participants : 100

#### **Brief Report**

A virtual demonstration of food products preparation was organized by the Department of Food and Dairy Technology, Mannar Thirumalai Naicker College, Madurai in association with Nestle India Ltd. on 29.07.2021 Mrs. Gajalakshmi, Food Technologist from Nestle demonstrated the Milk products preparation. In her speech, she highlighted the new product development and promotional activities of food products. Around 100 numbers, public & students, faculty took part in this programme