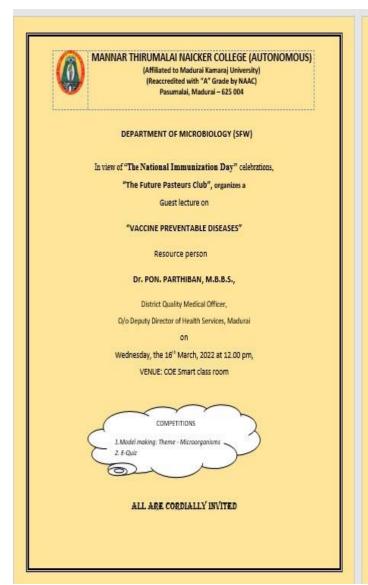

rai -625014

Mob No. 9842240278

Email Id : qualitymadurai@gmail.com

To

The Director,

Self - Financing Courses,

Mannar Thirumalai Naicker College,

Pasumalai,

Madurai - 624004

Respected Sir,

Greetings! Thank you for inviting me for guest lecture as a resource person to address on "Vaccine Preventable Diseases" on 16th March 2022, 11.40AM. I would be delighted to accept the invitation & it will be great to attend the same.

Thanks & Regards,

Yours Sincerely.

Dr.PON.PARTHIBAN M.B.B.S., Regn No: 98732

District Quality Medical Officer O/o Deputy Director of Health Services MADURAL



A Co-educational, Autonomous and Linguistic Minority Institution Affiliated to Madurai Kamaraj University Re-accredited with "A" Grade by NAAC

Pasumalai, Madurai - 625 004 Tamil Nadu.

#### Invitation



|                          | Thamilthai Yazhthu                                                                                                             |
|--------------------------|--------------------------------------------------------------------------------------------------------------------------------|
|                          |                                                                                                                                |
| Welcome Address          | : Selvi, J. Divya Priya (III. 8 Sc. Microbiology),<br>Mannar Thirumalai Naicker College,<br>Madurai.                           |
| Presidential Address     | : Qr.B.Mangharan, The <u>Principal</u> , Mannar Thirumalai Naicker College, Madurai.                                           |
|