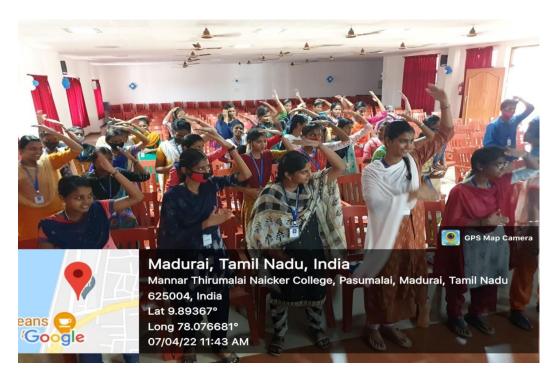

#### Understanding Me and My Surroundings

06.12.2021 to 08.04.2022

Resource person : Trainers from Heartfulness Institute

Sri Ram Chandra Mission

Madurai

Venue : Moorthy Naidu Andalammal Seminar Hall

Participants : 114

Organized by : PG and Research Department of Commerce

**Brief Report** 

PG and Research Department of Commerce and the Heartfulness Institute have signed an MoU for the welfare of the students to provide them with training to improve their life skills. The students were trained to control their emotions and to improve their relationship with others. The Heartfulness Meditation Session helped the participants in becoming better individuals. The students were highly motivated by this programme and gained knowledge on some of the necessary life skills.

A Co-educational, Autonomous and Linguistic Minority Institution Affiliated to Madurai Kamaraj University Re-accredited with "A" Grade by NAAC

Pasumalai, Madurai - 625 004 Tamil Nadu.

Understanding me and My Surroundings- Training Sessions by the trainers from Heartfulness Institutefrom 6.12.2021 to 8.04.2022