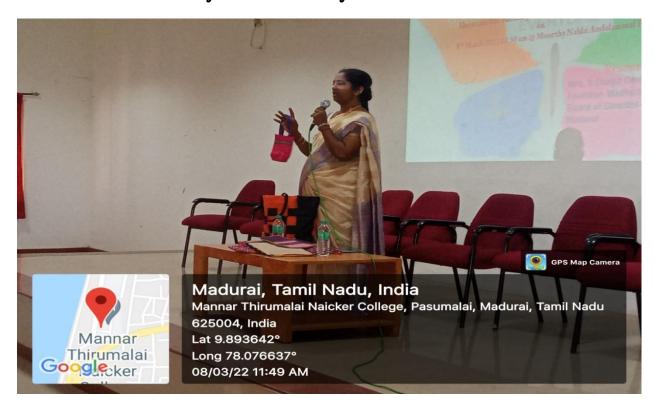

29.07.2021

Resource person : Mrs.Gajalakshmi, Food Technologist from

Nestle

Venue : Google meet

Participants : 100

#### **Brief Report**

A virtual demonstration of food products preparation was organized by the Department of Food and Dairy Technology, Mannar Thirumalai Naicker College, Madurai in association with Nestle India Ltd. on 29.07.2021 Mrs. Gajalakshmi, Food Technologist from Nestle demonstrated the Milk products preparation. In her speech, she highlighted the new product development and promotional activities of food products. Around 100 numbers, public & students, faculty took part in this programme