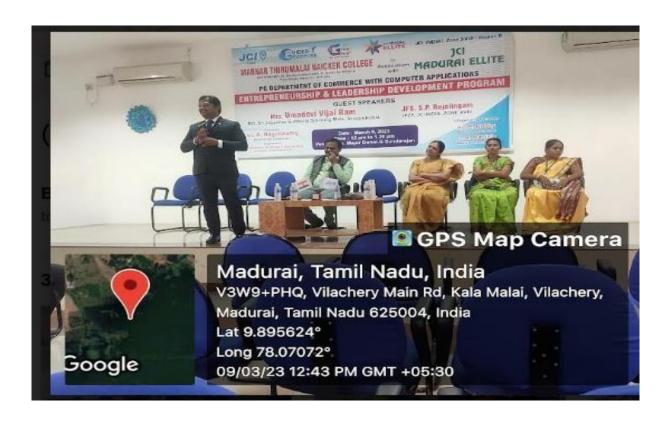

#### Understanding Me and My Surroundings

06.12.2021 to 08.04.2022

Resource person : Trainers from Heartfulness Institute

Sri Ram Chandra Mission

Madurai

Venue : Moorthy Naidu Andalammal Seminar Hall

Participants : 114

Organized by : PG and Research Department of Commerce

**Brief Report** 

PG and Research Department of Commerce and the Heartfulness Institute have signed an MoU for the welfare of the students to provide them with training to improve their life skills. The students were trained to control their emotions and to improve their relationship with others. The Heartfulness Meditation Session helped the participants in becoming better individuals. The students were highly motivated by this programme and gained knowledge on some of the necessary life skills.

A Co-educational, Autonomous and Linguistic Minority Institution Affiliated to Madurai Kamaraj University Re-accredited with "A" Grade by NAAC

Pasumalai, Madurai - 625 004 Tamil Nadu.

Understanding me and My Surroundings- Training Sessions by the trainers from Heartfulness Institutefrom 6.12.2021 to 8.04.2022