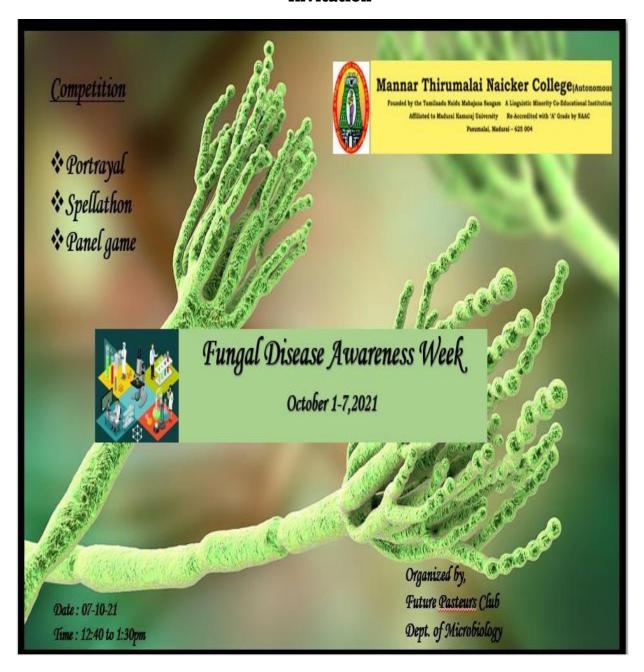

#### **Invitation**

# MANNAR THIRUMALAI NAICKER COLLEGE A Co-educational, Autonomous and Linguistic Minority Institution

A Co-educational, Autonomous and Englistic Minority Institution
Affiliated to Madurai Kamaraj University
Re-accredited with "A" Grade by NAAC

Pasumalai, Madurai - 625 004 Tamil Nadu.

Awareness Programme on Fungal Disease

07.10.2021

**Resource Person** Dr. S. Rajesh Kannan , Head

Department of Microbiology

Mannar Thirumalai Naicker College

**Venue** Microbiology Laboratory

#### FUNGAL DISEASE AWARENESS WEEK - 2021

#### OCTOBER 1-7, 2021

Competition held on 07/10/2021

List of participant and winner's list