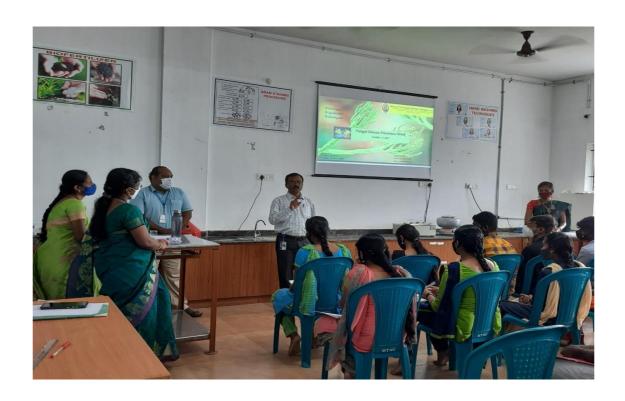

#### **Brief Report**

An Awareness Programme on Fungal Disease was organized by the Department of Microbiology, which was held on 07.10.2021 at the Microbiology Laboratory. Mr. P.V. Gopimanivannan, Head, Department of Food and Dairy Technology, was invited as the Guest. He delivered a speech about CDC and serious illness caused by Fungus. His speech created more awareness about the pathogenic activity of fungus. He enlightened the students about the awareness on fungal diseases which widely causes respiratory infections. A few competitions were conducted to increase knowledge about the fungal infections among students.