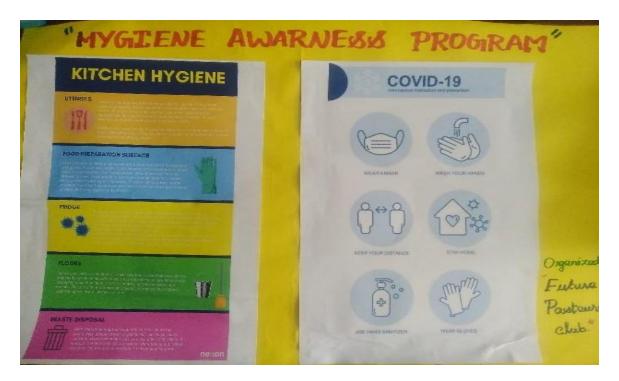

#### **Brief Report**

A "Hygienic Awareness Programme" was organized on 14.12.2021 by the Department of Microbiology to create awareness on food hygiene and to educate food handlers at canteen and mess. The undergraduate students of Microbiology presented posters and demonstrated about food hygiene. This programme aimed to inculcate hygienic habits among students in their daily routine.

#### **Awareness Poster Galler**

A Co-educational, Autonomous and Linguistic Minority Institution Affiliated to Madurai Kamaraj University Re-accredited with "A" Grade by NAAC

Pasumalai, Madurai - 625 004 Tamil Nadu.