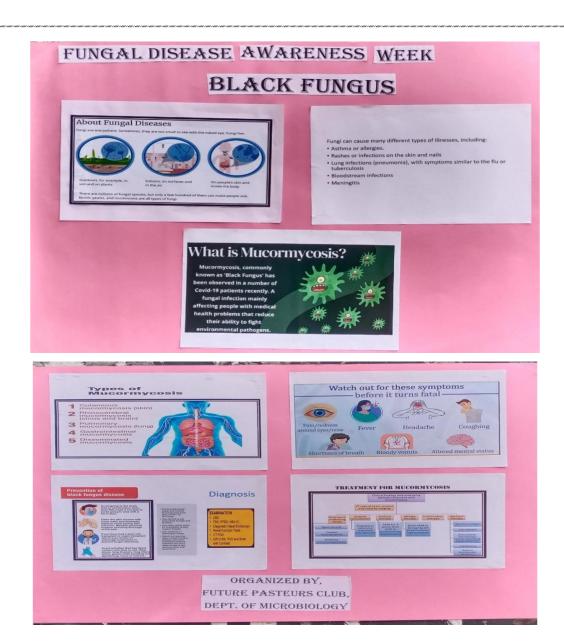

#### **Posters**

A Co-educational, Autonomous and Linguistic Minority Institution Affiliated to Madurai Kamaraj University Re-accredited with "A" Grade by NAAC

A Co-educational, Autonomous and Linguistic Minority Institution
Affiliated to Madurai Kamaraj University
Re-accredited with "A" Grade by NAAC

#### FUNGAL DISEASE AWARENESS WEEK - 2021