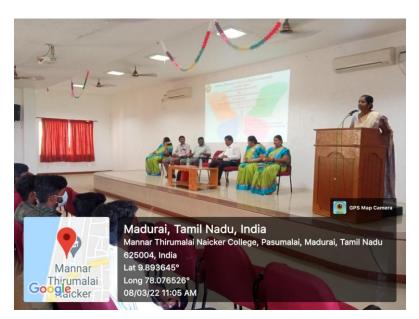

29.07.2021

Resource person : Mrs.Gajalakshmi, Food Technologist from

Nestle

Venue : Google meet

Participants : 100

#### **Brief Report**

A virtual demonstration of food products preparation was organized by the Department of Food and Dairy Technology, Mannar Thirumalai Naicker College, Madurai in association with Nestle India Ltd. on 29.07.2021 Mrs. Gajalakshmi, Food Technologist from Nestle demonstrated the Milk products preparation. In her speech, she highlighted the new product development and promotional activities of food products. Around 100 numbers, public & students, faculty took part in this programme