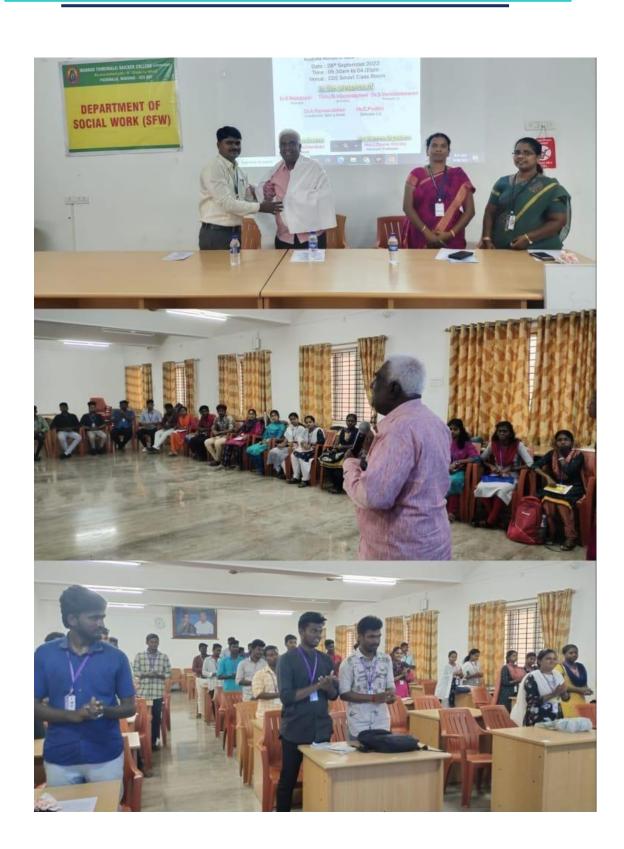

#### SOFT SKILLS DEVELOPMENT COMMITTEE

A three-day Life Skill Development programmes sponsored by Magic Buzzan International Social Work Organization having headquarters at Mumbai, was organized to enhance the life skills and employability skills of our students. The training period was between 2.06.2022 and 4.06.2022 and was conducted in our campus itself. The programme was arranged for the following U.G final year students of Aided stream without any training fee.

- English
- History
- Economics
- Commerce
- Business Administration
- Mathematics
- Physics.

The following trainers were the resource persons for 3 days training program from Magic Bus.

- 1. Mr.Pradeep
- 2. Mr. Mohammed Faizal
- 3. Mr.Arun Kumar
- 4. Ms. Pavithra
- 5. Mr.Yesu Doss
- 6. Mr. Aravindhan

The program was a successful one and the students were benefited with the sessions including, Resume Writing, Self-Management, SWOT analysis and Group Discussion. The program ended successfully on 4.06.2022, Saturday.