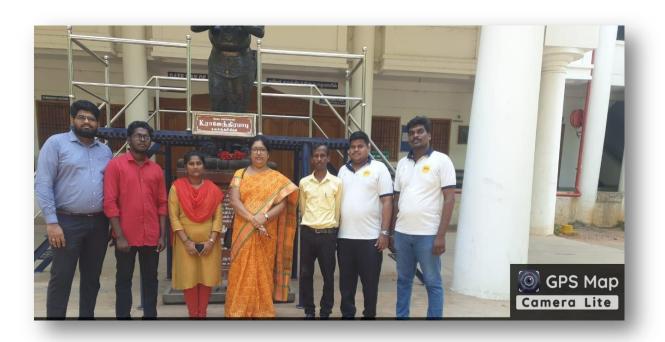

#### SOFT SKILLS DEVELOPMENT COMMITTEE

A three-day Life Skill Development programmes sponsored by Magic Buzzan International Social Work Organization having headquarters at Mumbai, was organized to enhance the life skills and employability skills of our students. The training period was between 2.06.2022 and 4.06.2022 and was conducted in our campus itself. The programme was arranged for the following U.G final year students of Aided stream without any training fee.

#### **Brief Report**

A three-day Life Skill Development programme sponsored by Magic Buzz, an International Social Work Organization having headquarters at Mumbai was organized to enhance the life skills and employability skills of our students. The training period was between 2.06.2022 and 4.06.2022 and was conducted in our campus itself.

A Co-educational, Autonomous and Linguistic Minority Institution Affiliated to Madurai Kamaraj University Re-accredited with "A" Grade by NAAC

Pasumalai, Madurai - 625 004 Tamil Nadu.

TRAINERS: Magic Buzz