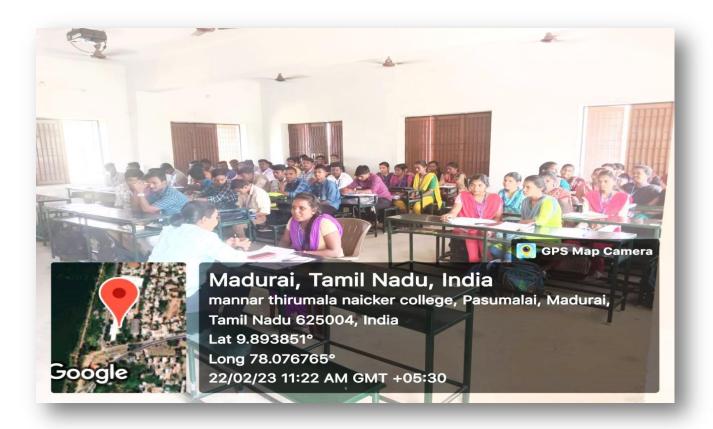

#### SOFT SKILLS DEVELOPMENT COMMITTEE

A three-day Life Skill Development programmes sponsored by Magic Buzzan International Social Work Organization having headquarters at Mumbai, was organized to enhance the life skills and employability skills of our students. The training period was between 2.06.2022 and 4.06.2022 and was conducted in our campus itself. The programme was arranged for the following U.G final year students of Aided stream without any training fee.

#### **Brief Report**

A three-day Life Skill Development programme sponsored by Magic Buzz, an International Social Work Organization having headquarters at Mumbai was organized to enhance the life skills and employability skills of our students. The training period was between 2.06.2022 and 4.06.2022 and was conducted in our campus itself.