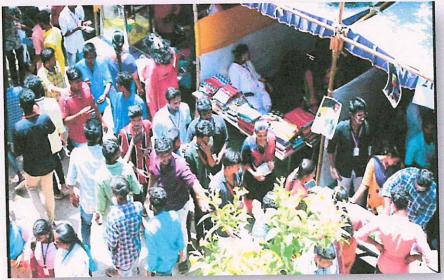

#### SOFT SKILLS DEVELOPMENT COMMITTEE

A three-day Life Skill Development programmes sponsored by Magic Buzzan International Social Work Organization having headquarters at Mumbai, was organized to enhance the life skills and employability skills of our students. The training period was between 2.06.2022 and 4.06.2022 and was conducted in our campus itself. The programme was arranged for the following U.G final year students of Aided stream without any training fee.

The program was a successful one and the students were benefited with the sessions including, Resume Writing, Self-Management, SWOT analysis and Group Discussion. The program ended successfully on 4.06.2022, Saturday.