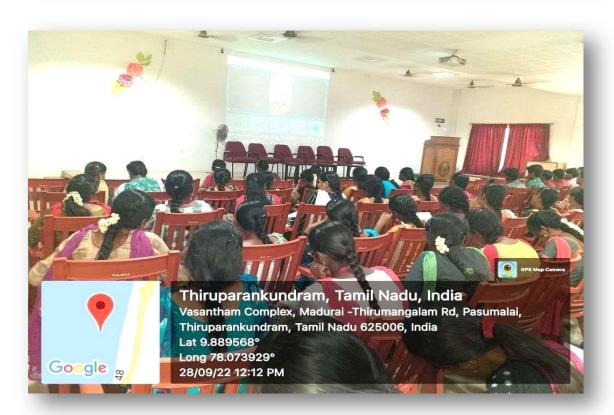

#### Life Skill Development Programme

02-06-2023 to 04.06.2023

Resource person : Trainers from Magic Buzz,

International social work organization

Headquarters, Mumbai.

Venue : Respective Class Rooms

Participants : 298

#### **Brief Report**

A three-day Life Skill Development programme sponsored by Magic Buzz, an International Social Work Organization having headquarters at Mumbai was organized to enhance the life skills and employability skills of our students. The training period was between 2.06.2022 and 4.06.2022 and was conducted in our campus itself.