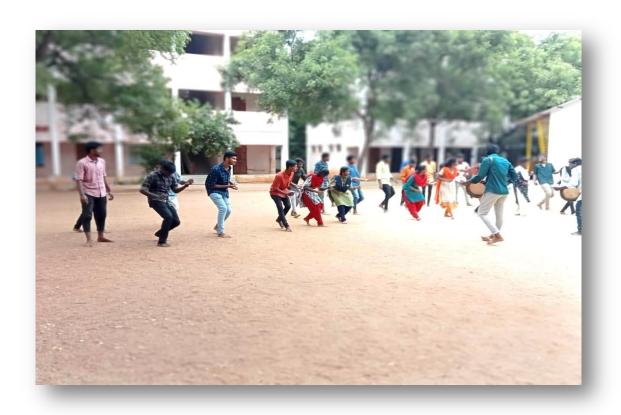

#### SOFT SKILLS DEVELOPMENT COMMITTEE

A three-day Life Skill Development programmes sponsored by Magic Buzzan International Social Work Organization having headquarters at Mumbai, was organized to enhance the life skills and employability skills of our students. The training period was between 2.06.2022 and 4.06.2022 and was conducted in our campus itself. The programme was arranged for the following U.G final year students of Aided stream without any training fee.

#### **Brief Report**

A three-day Life Skill Development programme sponsored by Magic Buzz, an International Social Work Organization having headquarters at Mumbai was organized to enhance the life skills and employability skills of our students. The training period was between 2.06.2022 and 4.06.2022 and was conducted in our campus itself.