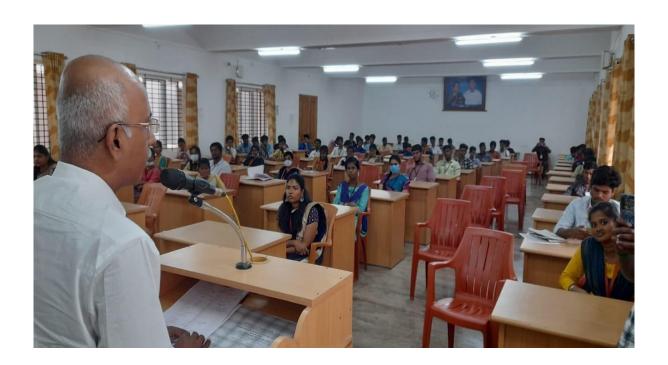

#### SOFT SKILLS DEVELOPMENT COMMITTEE

A three-day Life Skill Development programmes sponsored by Magic Buzzan International Social Work Organization having headquarters at Mumbai, was organized to enhance the life skills and employability skills of our students. The training period was between 2.06.2022 and 4.06.2022 and was conducted in our campus itself. The programme was arranged for the following U.G final year students of Aided stream without any training fee.

#### **Brief Report**

A three-day Life Skill Development programme sponsored by Magic Buzz, an International Social Work Organization having headquarters at Mumbai was organized to enhance the life skills and employability skills of our students. The training period was between 2.06.2022 and 4.06.2022 and was conducted in our campus itself.