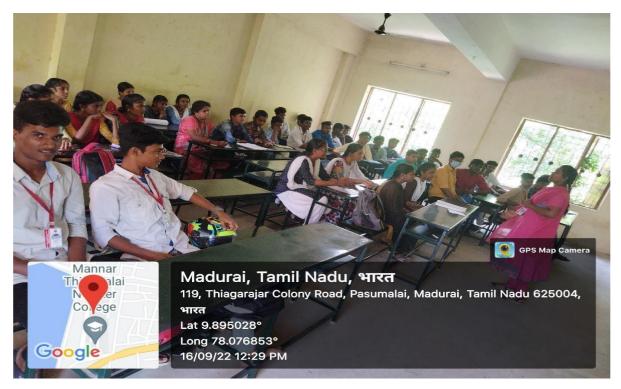

#### SOFT SKILLS DEVELOPMENT COMMITTEE

A three-day Life Skill Development programmes sponsored by Magic Buzzan International Social Work Organization having headquarters at Mumbai, was organized to enhance the life skills and employability skills of our students. The training period was between 2.06.2022 and 4.06.2022 and was conducted in our campus itself. The programme was arranged for the following U.G final year students of Aided stream without any training fee.

#### **Brief Report**

A three-day Life Skill Development programme sponsored by Magic Buzz, an International Social Work Organization having headquarters at Mumbai was organized to enhance the life skills and employability skills of our students. The training period was between 2.06.2022 and 4.06.2022 and was conducted in our campus itself.