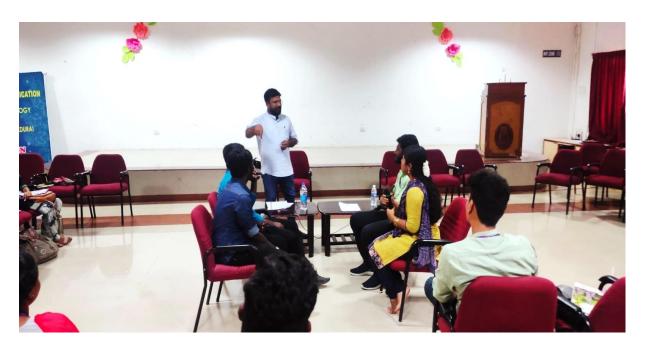

#### SOFT SKILLS DEVELOPMENT COMMITTEE

A three-day Life Skill Development programmes sponsored by Magic Buzzan International Social Work Organization having headquarters at Mumbai, was organized to enhance the life skills and employability skills of our students. The training period was between 2.06.2022 and 4.06.2022 and was conducted in our campus itself. The programme was arranged for the following U.G final year students of Aided stream without any training fee.

The program was a successful one and the students were benefited with the sessions including, Resume Writing, Self-Management, SWOT analysis and Group Discussion. The program ended successfully on 4.06.2022, Saturday.