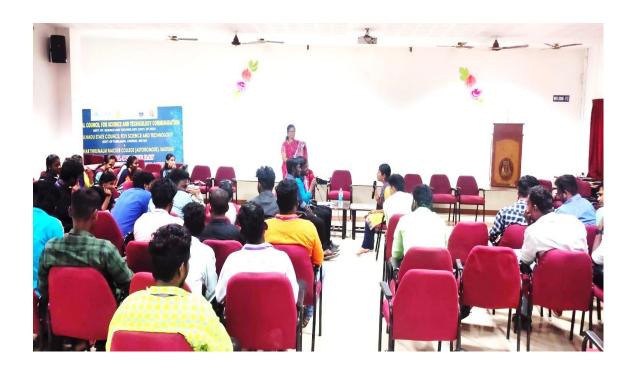

#### SOFT SKILLS DEVELOPMENT COMMITTEE

A three-day Life Skill Development programmes sponsored by Magic Buzzan International Social Work Organization having headquarters at Mumbai, was organized to enhance the life skills and employability skills of our students. The training period was between 2.06.2022 and 4.06.2022 and was conducted in our campus itself. The programme was arranged for the following U.G final year students of Aided stream without any training fee.

#### **Brief Report**

A three-day Life Skill Development programme sponsored by Magic Buzz, an International Social Work Organization having headquarters at Mumbai was organized to enhance the life skills and employability skills of our students. The training period was between 2.06.2022 and 4.06.2022 and was conducted in our campus itself.