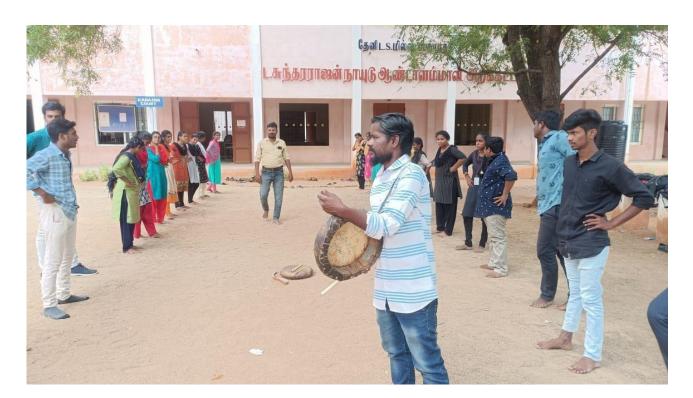

#### SOFT SKILLS DEVELOPMENT COMMITTEE

A three-day Life Skill Development programmes sponsored by Magic Buzzan International Social Work Organization having headquarters at Mumbai, was organized to enhance the life skills and employability skills of our students. The training period was between 2.06.2022 and 4.06.2022 and was conducted in our campus itself. The programme was arranged for the following U.G final year students of Aided stream without any training fee.

#### **Brief Report**

A three-day Life Skill Development programme sponsored by Magic Buzz, an International Social Work Organization having headquarters at Mumbai was organized to enhance the life skills and employability skills of our students. The training period was between 2.06.2022 and 4.06.2022 and was conducted in our campus itself.