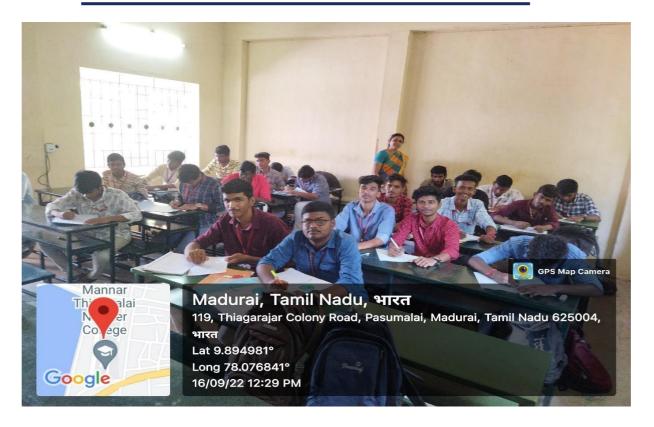

#### Life Skill Development Programme

02-06-2023 to 04.06.2023

Resource person : Trainers from Magic Buzz,

International social work organization

Headquarters, Mumbai.

Venue : Respective Class Rooms

Participants : 298

#### **Brief Report**

A three-day Life Skill Development programme sponsored by Magic Buzz, an International Social Work Organization having headquarters at Mumbai was organized to enhance the life skills and employability skills of our students. The training period was between 2.06.2022 and 4.06.2022 and was conducted in our campus itself.