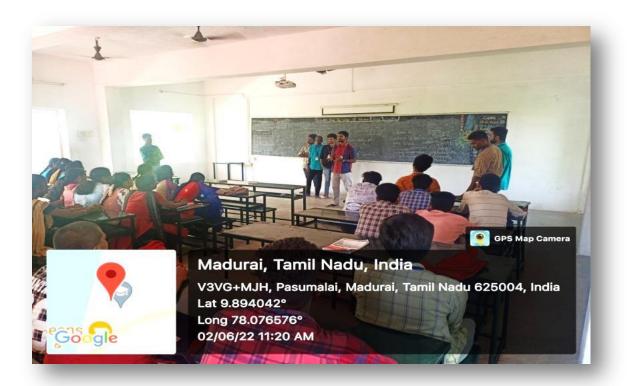

#### SOFT SKILLS DEVELOPMENT COMMITTEE

A three-day Life Skill Development programmes sponsored by Magic Buzzan International Social Work Organization having headquarters at Mumbai, was organized to enhance the life skills and employability skills of our students. The training period was between 2.06.2022 and 4.06.2022 and was conducted in our campus itself. The programme was arranged for the following U.G final year students of Aided stream without any training fee.

#### **Brief Report**

A three-day Life Skill Development programme sponsored by Magic Buzz, an International Social Work Organization having headquarters at Mumbai was organized to enhance the life skills and employability skills of our students. The training period was between 2.06.2022 and 4.06.2022 and was conducted in our campus itself.