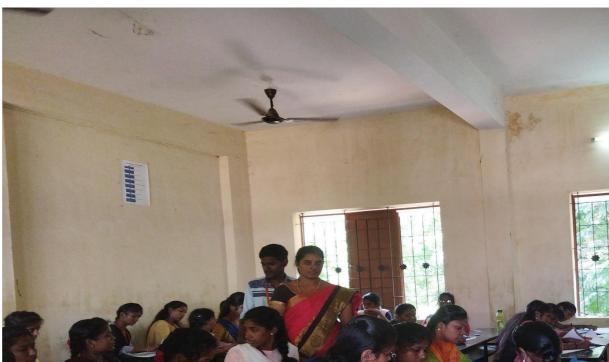

#### SOFT SKILLS DEVELOPMENT COMMITTEE

A three-day Life Skill Development programmes sponsored by Magic Buzzan International Social Work Organization having headquarters at Mumbai, was organized to enhance the life skills and employability skills of our students. The training period was between 2.06.2022 and 4.06.2022 and was conducted in our campus itself. The programme was arranged for the following U.G final year students of Aided stream without any training fee.

#### **Brief Report**

A three-day Life Skill Development programme sponsored by Magic Buzz, an International Social Work Organization having headquarters at Mumbai was organized to enhance the life skills and employability skills of our students. The training period was between 2.06.2022 and 4.06.2022 and was conducted in our campus itself.