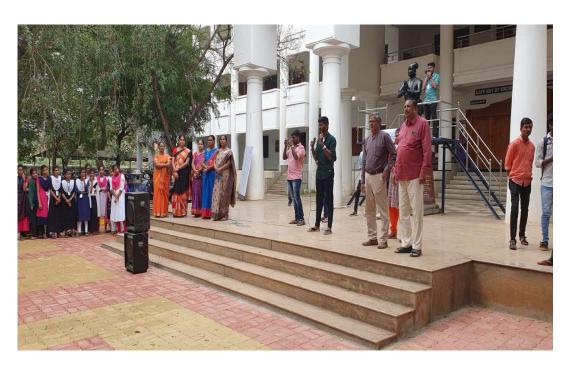

#### SOFT SKILLS DEVELOPMENT COMMITTEE

A three-day Life Skill Development programmes sponsored by Magic Buzzan International Social Work Organization having headquarters at Mumbai, was organized to enhance the life skills and employability skills of our students. The training period was between 2.06.2022 and 4.06.2022 and was conducted in our campus itself. The programme was arranged for the following U.G final year students of Aided stream without any training fee.

#### **Brief Report**

A three-day Life Skill Development programme sponsored by Magic Buzz, an International Social Work Organization having headquarters at Mumbai was organized to enhance the life skills and employability skills of our students. The training period was between 2.06.2022 and 4.06.2022 and was conducted in our campus itself.