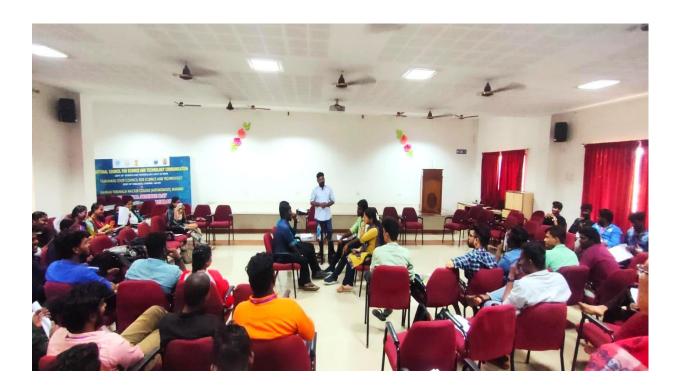

#### SOFT SKILLS DEVELOPMENT COMMITTEE

A three-day Life Skill Development programmes sponsored by Magic Buzzan International Social Work Organization having headquarters at Mumbai, was organized to enhance the life skills and employability skills of our students. The training period was between 2.06.2022 and 4.06.2022 and was conducted in our campus itself. The programme was arranged for the following U.G final year students of Aided stream without any training fee.

The program was a successful one and the students were benefited with the sessions including, Resume Writing, Self-Management, SWOT analysis and Group Discussion. The program ended successfully on 4.06.2022, Saturday.