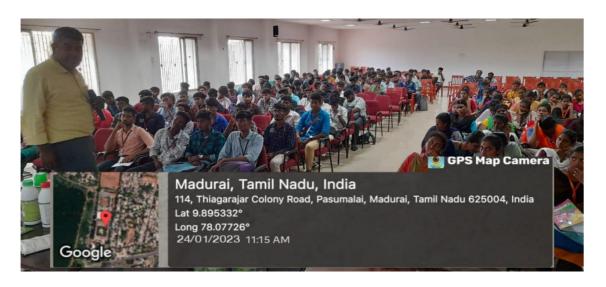

#### Life Skill Development Programme

02-06-2023 to 04.06.2023

Resource person : Trainers from Magic Buzz,

International social work organization

Headquarters, Mumbai.

Venue : Respective Class Rooms

Participants : 298

#### **Brief Report**

A three-day Life Skill Development programme sponsored by Magic Buzz, an International Social Work Organization having headquarters at Mumbai was organized to enhance the life skills and employability skills of our students. The training period was between 2.06.2022 and 4.06.2022 and was conducted in our campus itself.