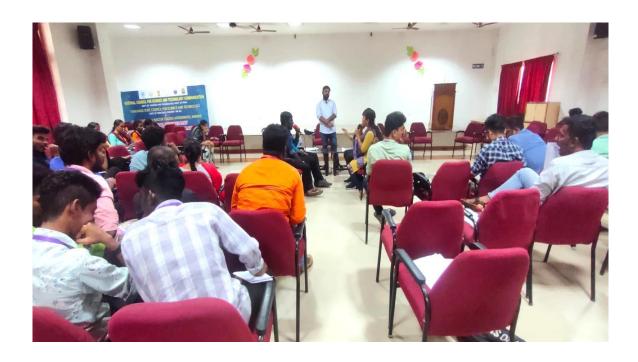

#### SOFT SKILLS DEVELOPMENT COMMITTEE

A three-day Life Skill Development programmes sponsored by Magic Buzzan International Social Work Organization having headquarters at Mumbai, was organized to enhance the life skills and employability skills of our students. The training period was between 2.06.2022 and 4.06.2022 and was conducted in our campus itself. The programme was arranged for the following U.G final year students of Aided stream without any training fee.

The program was a successful one and the students were benefited with the sessions including, Resume Writing, Self-Management, SWOT analysis and Group Discussion. The program ended successfully on 4.06.2022, Saturday.