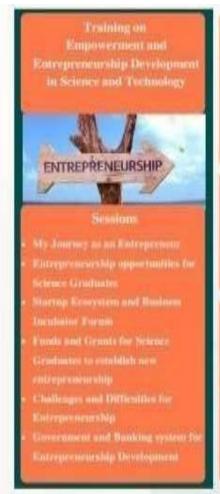

# SOFTSKILL DEVELOPMENT COMMITTEE PROGRAM SCHEDULE FOR 3 DAYS LIFESKILL TRAINING PROGRAM

# DAY1: 2.06.2022 - Communication Skills Topics Covered:

- Effective verbal and nonverbal communication.
- Active listening and empathetic understanding.
- Constructive feedback and conflict resolution.

#### DAY 2: 3.06.2022-Self-Management Skills

## DAY 3: 4.06.2022 - SWOT Analysis