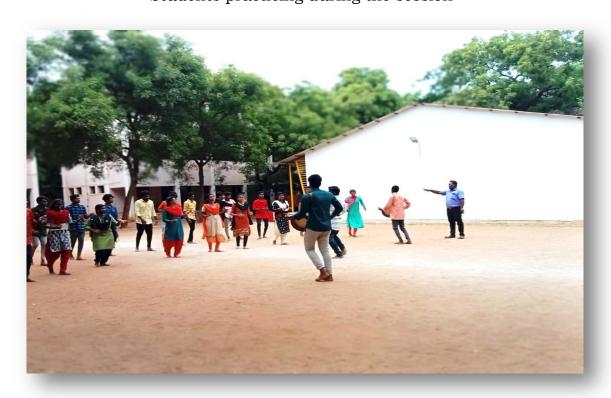

#### SOFT SKILLS DEVELOPMENT COMMITTEE

A three-day Life Skill Development programmes sponsored by Magic Buzzan International Social Work Organization having headquarters at Mumbai, was organized to enhance the life skills and employability skills of our students. The training period was between 2.06.2022 and 4.06.2022 and was conducted in our campus itself. The programme was arranged for the following U.G final year students of Aided stream without any training fee.

#### **Brief Report**

A three-day Life Skill Development programme sponsored by Magic Buzz, an International Social Work Organization having headquarters at Mumbai was organized to enhance the life skills and employability skills of our students. The training period was between 2.06.2022 and 4.06.2022 and was conducted in our campus itself.