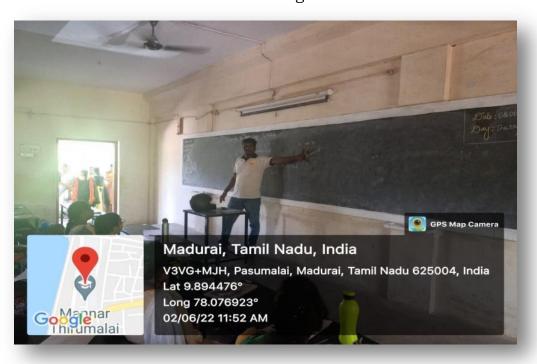

#### SOFT SKILLS DEVELOPMENT COMMITTEE

A three-day Life Skill Development programmes sponsored by Magic Buzzan International Social Work Organization having headquarters at Mumbai, was organized to enhance the life skills and employability skills of our students. The training period was between 2.06.2022 and 4.06.2022 and was conducted in our campus itself. The programme was arranged for the following U.G final year students of Aided stream without any training fee.

#### **Brief Report**

A three-day Life Skill Development programme sponsored by Magic Buzz, an International Social Work Organization having headquarters at Mumbai was organized to enhance the life skills and employability skills of our students. The training period was between 2.06.2022 and 4.06.2022 and was conducted in our campus itself.