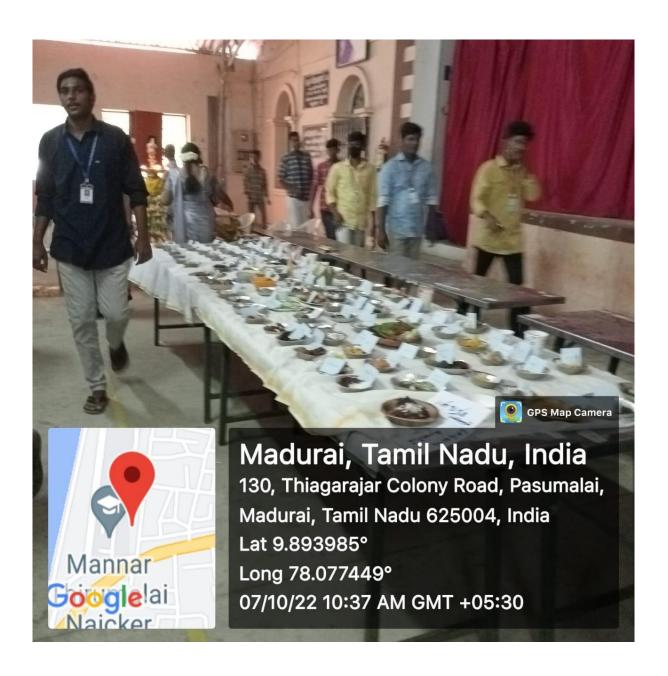

#### SOFT SKILLS DEVELOPMENT COMMITTEE

A three-day Life Skill Development programmes sponsored by Magic Buzzan International Social Work Organization having headquarters at Mumbai, was organized to enhance the life skills and employability skills of our students. The training period was between 2.06.2022 and 4.06.2022 and was conducted in our campus itself. The programme was arranged for the following U.G final year students of Aided stream without any training fee.

#### **Brief Report**

A three-day Life Skill Development programme sponsored by Magic Buzz, an International Social Work Organization having headquarters at Mumbai was organized to enhance the life skills and employability skills of our students. The training period was between 2.06.2022 and 4.06.2022 and was conducted in our campus itself.