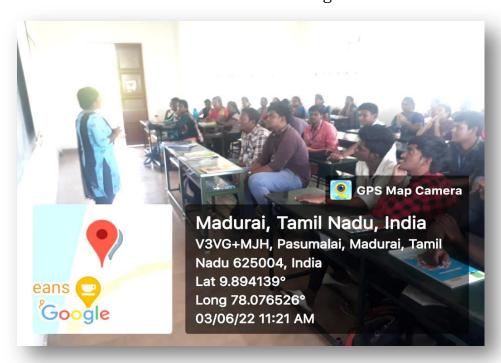

#### SOFT SKILLS DEVELOPMENT COMMITTEE

A three-day Life Skill Development programmes sponsored by Magic Buzzan International Social Work Organization having headquarters at Mumbai, was organized to enhance the life skills and employability skills of our students. The training period was between 2.06.2022 and 4.06.2022 and was conducted in our campus itself. The programme was arranged for the following U.G final year students of Aided stream without any training fee.

#### **Brief Report**

A three-day Life Skill Development programme sponsored by Magic Buzz, an International Social Work Organization having headquarters at Mumbai was organized to enhance the life skills and employability skills of our students. The training period was between 2.06.2022 and 4.06.2022 and was conducted in our campus itself.