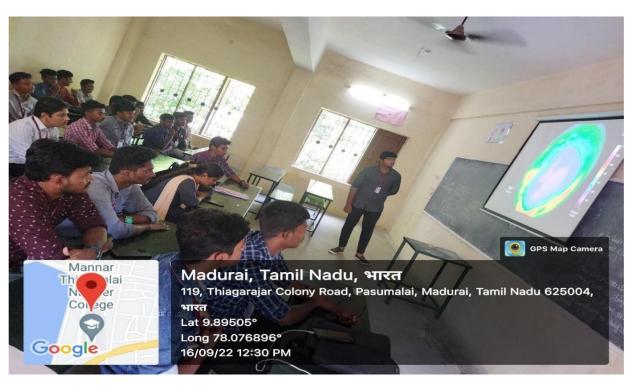

#### SOFT SKILLS DEVELOPMENT COMMITTEE

A three-day Life Skill Development programmes sponsored by Magic Buzzan International Social Work Organization having headquarters at Mumbai, was organized to enhance the life skills and employability skills of our students. The training period was between 2.06.2022 and 4.06.2022 and was conducted in our campus itself. The programme was arranged for the following U.G final year students of Aided stream without any training fee.

#### **Brief Report**

A three-day Life Skill Development programme sponsored by Magic Buzz, an International Social Work Organization having headquarters at Mumbai was organized to enhance the life skills and employability skills of our students. The training period was between 2.06.2022 and 4.06.2022 and was conducted in our campus itself.