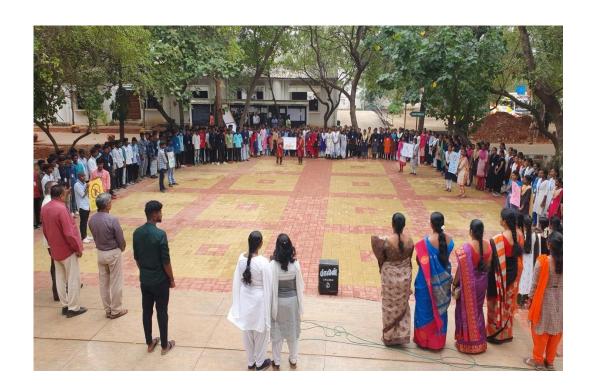

#### SOFT SKILLS DEVELOPMENT COMMITTEE

A three-day Life Skill Development programmes sponsored by Magic Buzzan International Social Work Organization having headquarters at Mumbai, was organized to enhance the life skills and employability skills of our students. The training period was between 2.06.2022 and 4.06.2022 and was conducted in our campus itself. The programme was arranged for the following U.G final year students of Aided stream without any training fee.

#### **Brief Report**

A three-day Life Skill Development programme sponsored by Magic Buzz, an International Social Work Organization having headquarters at Mumbai was organized to enhance the life skills and employability skills of our students. The training period was between 2.06.2022 and 4.06.2022 and was conducted in our campus itself.