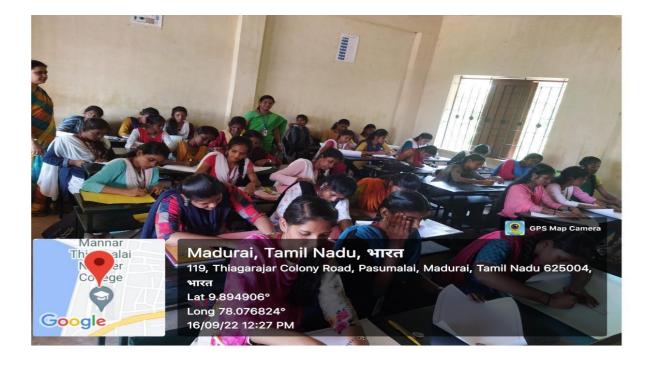

#### Life Skill Development Programme

02-06-2023 to 04.06.2023

Resource person : Trainers from Magic Buzz,

International social work organization

Headquarters, Mumbai.

Venue : Respective Class Rooms

Participants : 298

#### **Brief Report**

A three-day Life Skill Development programme sponsored by Magic Buzz, an International Social Work Organization having headquarters at Mumbai was organized to enhance the life skills and employability skills of our students. The training period was between 2.06.2022 and 4.06.2022 and was conducted in our campus itself.