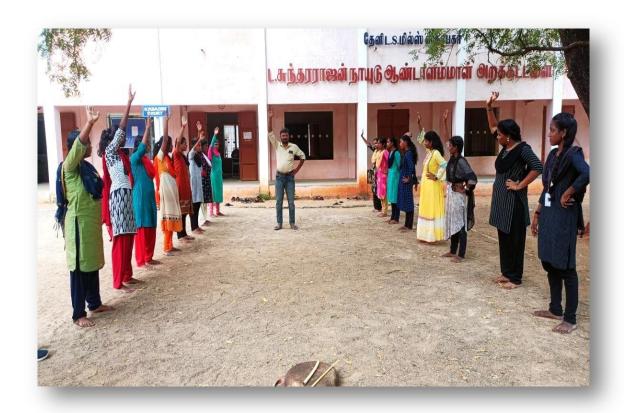

#### SOFT SKILLS DEVELOPMENT COMMITTEE

A three-day Life Skill Development programmes sponsored by Magic Buzzan International Social Work Organization having headquarters at Mumbai, was organized to enhance the life skills and employability skills of our students. The training period was between 2.06.2022 and 4.06.2022 and was conducted in our campus itself. The programme was arranged for the following U.G final year students of Aided stream without any training fee.

#### **Brief Report**

A three-day Life Skill Development programme sponsored by Magic Buzz, an International Social Work Organization having headquarters at Mumbai was organized to enhance the life skills and employability skills of our students. The training period was between 2.06.2022 and 4.06.2022 and was conducted in our campus itself.