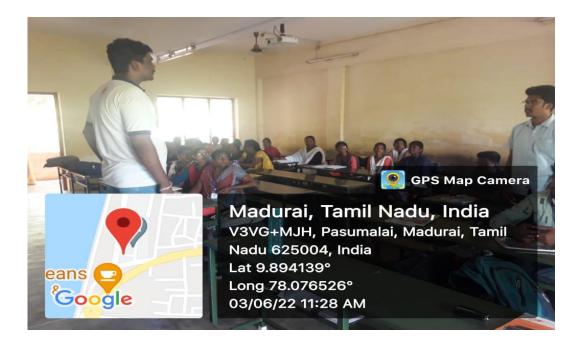

#### SOFT SKILLS DEVELOPMENT COMMITTEE

A three-day Life Skill Development programmes sponsored by Magic Buzzan International Social Work Organization having headquarters at Mumbai, was organized to enhance the life skills and employability skills of our students. The training period was between 2.06.2022 and 4.06.2022 and was conducted in our campus itself. The programme was arranged for the following U.G final year students of Aided stream without any training fee.

#### **Brief Report**

A three-day Life Skill Development programme sponsored by Magic Buzz, an International Social Work Organization having headquarters at Mumbai was organized to enhance the life skills and employability skills of our students. The training period was between 2.06.2022 and 4.06.2022 and was conducted in our campus itself.