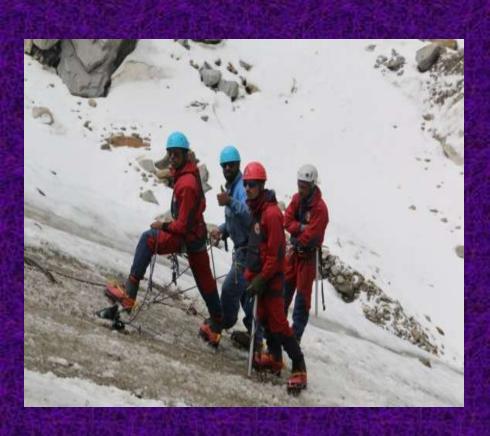

ion Programme in a Special Bus for NCC Students



# Air Force Exhibition Training Programme in a Special Bus for NCC Students



# Tailoring Course for Women Students



# Women Development Cell Discussion with the Trainers



### **Yoga Classes for Women Students**



# Women Students' Achievements

# "Ilam Novelar Award" received by Chandra Kala of B.A. English





### Best Outgoing Girl Student



# Principal addressing Women Students



# Rani Mangammal Award for Best Outgoing Girl Student







### **Championship Award**



### **Spiritual Prayers**



## Men Students' Achievements

### BASIC MOUNTAINEERING COURSE, 24 APR - 21 MAY 2017 attended by S. ABINESH OF BCA



He Reached The Height Of 13500 Ft

### held On 03 May 2017 @ Bhuki Place





# SNOW CRAFT AND ICE CRAFT TRAINING





### SNOW CRAFT AND ICE CRAFT TRAINING





### Planting Saplings



Saplings are planted by Girl students

### Planting Saplings



Saplings are planted by Girl students

## Saplings are planted by Dr. Suresh Babu, NSS Coordinator



# **Health Centre and Fitness Centre**

### **Health Centre**



### **Health Centre**



# Every Day Health Tips on White Board



# Fitness Centre used by Men Students



# Fitness Centre used by Men Students



# Fitness Centre used by Women Students



# Fitness Centre used by Women Students