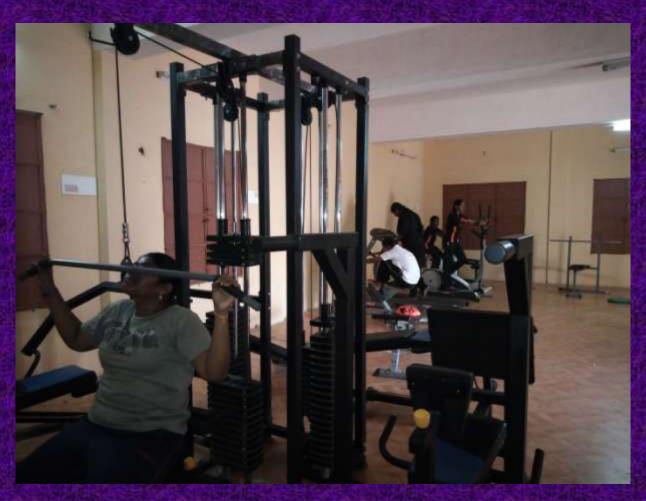

Student







### **Championship Award**



### **Spiritual Prayers**



## Men Students' Achievements

### BASIC MOUNTAINEERING COURSE, 24 APR - 21 MAY 2017 attended by S. ABINESH OF BCA



He Reached The Height Of 13500 Ft

### held On 03 May 2017 @ Bhuki Place





# SNOW CRAFT AND ICE CRAFT TRAINING





### SNOW CRAFT AND ICE CRAFT TRAINING





### Planting Saplings



Saplings are planted by Girl students

### Planting Saplings



Saplings are planted by Girl students

## Saplings are planted by Dr. Suresh Babu, NSS Coordinator



# **Health Centre and Fitness Centre**

### **Health Centre**



### **Health Centre**



# Every Day Health Tips on White Board



# Fitness Centre used by Men Students



# Fitness Centre used by Men Students



# Fitness Centre used by Women Students



# Fitness Centre used by Women Students