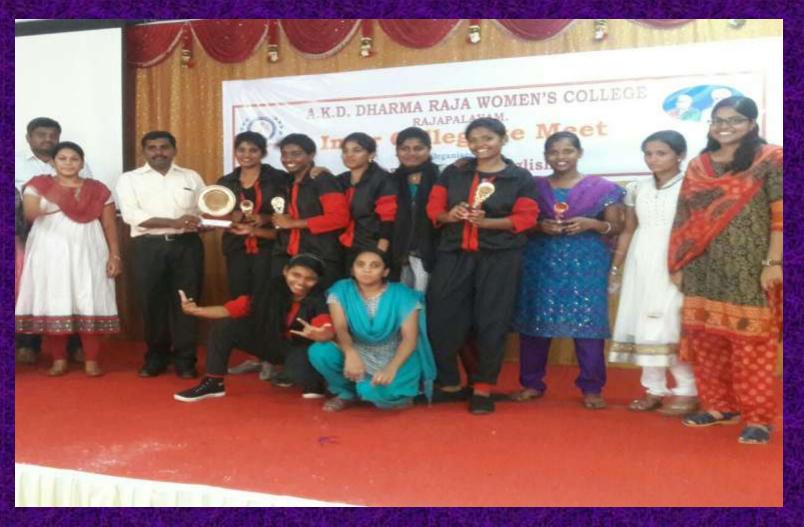

e Cock ...



# Indoor Games for Women Students





B. Gowshika of B.A. English participated in Thal Sainik Camp @ New Delhi

### **Shooting Practice by NCC Student**



# Air Force Exhibition Programme in a Special Bus @ our College campus



# Air Force Exhibition Programme in a Special Bus for NCC Students



# Air Force Exhibition Training Programme in a Special Bus for NCC Students



# Tailoring Course for Women Students



# Women Development Cell Discussion with the Trainers



### **Yoga Classes for Women Students**



# Women Students' Achievements

# "Ilam Novelar Award" received by Chandra Kala of B.A. English





### Best Outgoing Girl Student



# Principal addressing Women Students



# Rani Mangammal Award for Best Outgoing Girl Student







### **Championship Award**



### **Spiritual Prayers**



## Men Students' Achievements

### BASIC MOUNTAINEERING COURSE, 24 APR - 21 MAY 2017 attended by S. ABINESH OF BCA



He Reached The Height Of 13500 Ft

### held On 03 May 2017 @ Bhuki Place





# SNOW CRAFT AND ICE CRAFT TRAINING





### SNOW CRAFT AND ICE CRAFT TRAINING





### Planting Saplings



Saplings are planted by Girl students

### Planting Saplings



Saplings are planted by Girl students

## Saplings are planted by Dr. Suresh Babu, NSS Coordinator



# **Health Centre and Fitness Centre**

### **Health Centre**



### **Health Centre**



# Every Day Health Tips on White Board



# Fitness Centre used by Men Students



# Fitness Centre used by Men Students



# Fitness Centre used by Women Students



# Fitness Centre used by Women Students