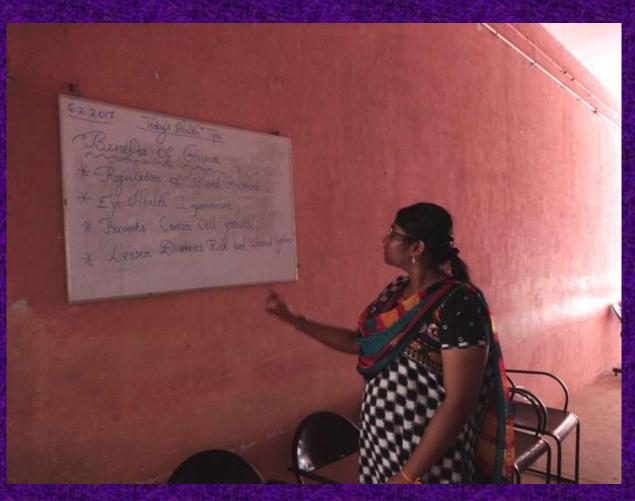

### Best Outgoing Girl Student



# Principal addressing Women Students



# Rani Mangammal Award for Best Outgoing Girl Student







### **Championship Award**



### **Spiritual Prayers**



## Men Students' Achievements

### BASIC MOUNTAINEERING COURSE, 24 APR - 21 MAY 2017 attended by S. ABINESH OF BCA



He Reached The Height Of 13500 Ft

### held On 03 May 2017 @ Bhuki Place





# SNOW CRAFT AND ICE CRAFT TRAINING





### SNOW CRAFT AND ICE CRAFT TRAINING





### Planting Saplings



Saplings are planted by Girl students

### Planting Saplings



Saplings are planted by Girl students

## Saplings are planted by Dr. Suresh Babu, NSS Coordinator



# **Health Centre and Fitness Centre**

### **Health Centre**



### **Health Centre**



# Every Day Health Tips on White Board



# Fitness Centre used by Men Students



# Fitness Centre used by Men Students



# Fitness Centre used by Women Students



# Fitness Centre used by Women Students