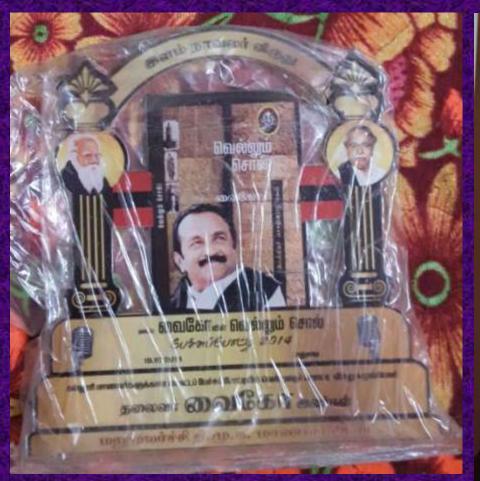

P. ANIRUTHIYA OF B.A. English @ U.S.





# P. ANIRUTHIYA EMPOWERED STUDENT @ U.S.



# Outdoor Games for Women Students



### **VOLLEY BALL FOR WOMEN**



### Shuttle Cock ...



# Indoor Games for Women Students





B. Gowshika of B.A. English participated in Thal Sainik Camp @ New Delhi

### **Shooting Practice by NCC Student**



# Air Force Exhibition Programme in a Special Bus @ our College campus



# Air Force Exhibition Programme in a Special Bus for NCC Students



# Air Force Exhibition Training Programme in a Special Bus for NCC Students



# Tailoring Course for Women Students



# Women Development Cell Discussion with the Trainers



### **Yoga Classes for Women Students**



# Women Students' Achievements

# "Ilam Novelar Award" received by Chandra Kala of B.A. English





### Best Outgoing Girl Student



# Principal addressing Women Students



# Rani Mangammal Award for Best Outgoing Girl Student







### **Championship Award**



### **Spiritual Prayers**



## Men Students' Achievements

### BASIC MOUNTAINEERING COURSE, 24 APR - 21 MAY 2017 attended by S. ABINESH OF BCA



He Reached The Height Of 13500 Ft

### held On 03 May 2017 @ Bhuki Place





# SNOW CRAFT AND ICE CRAFT TRAINING





### SNOW CRAFT AND ICE CRAFT TRAINING





### Planting Saplings



Saplings are planted by Girl students

### Planting Saplings



Saplings are planted by Girl students

## Saplings are planted by Dr. Suresh Babu, NSS Coordinator



# **Health Centre and Fitness Centre**

### **Health Centre**



### **Health Centre**



# Every Day Health Tips on White Board