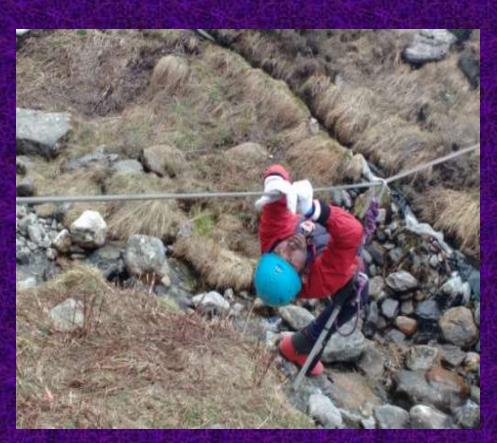

### BASIC MOUNTAINEERING COURSE, 24 APR - 21 MAY 2017 attended by S. ABINESH OF BCA

He Reached The Height Of 13500 Ft