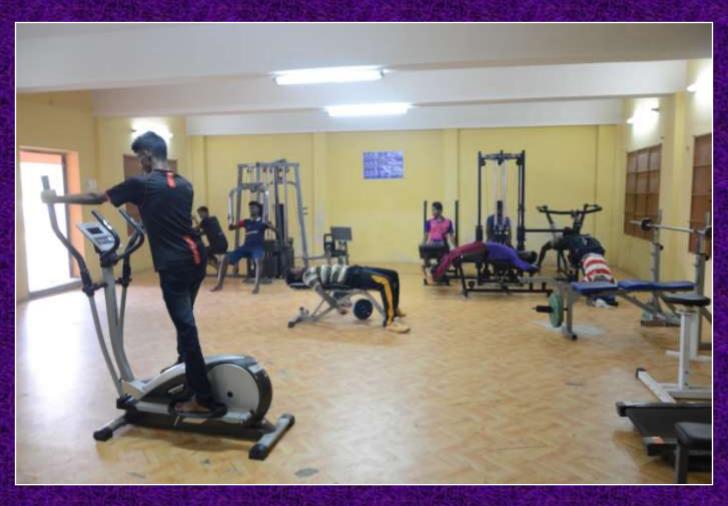

ani Mangammal Award for Best Outgoing Girl Student







### **Championship Award**



### **Spiritual Prayers**



## Men Students' Achievements

### BASIC MOUNTAINEERING COURSE, 24 APR - 21 MAY 2017 attended by S. ABINESH OF BCA



He Reached The Height Of 13500 Ft

### held On 03 May 2017 @ Bhuki Place





# SNOW CRAFT AND ICE CRAFT TRAINING





### SNOW CRAFT AND ICE CRAFT TRAINING





### Planting Saplings



Saplings are planted by Girl students

### Planting Saplings



Saplings are planted by Girl students

## Saplings are planted by Dr. Suresh Babu, NSS Coordinator



# **Health Centre and Fitness Centre**

### **Health Centre**



### **Health Centre**



# Every Day Health Tips on White Board



# Fitness Centre used by Men Students



# Fitness Centre used by Men Students



# Fitness Centre used by Women Students



# Fitness Centre used by Women Students