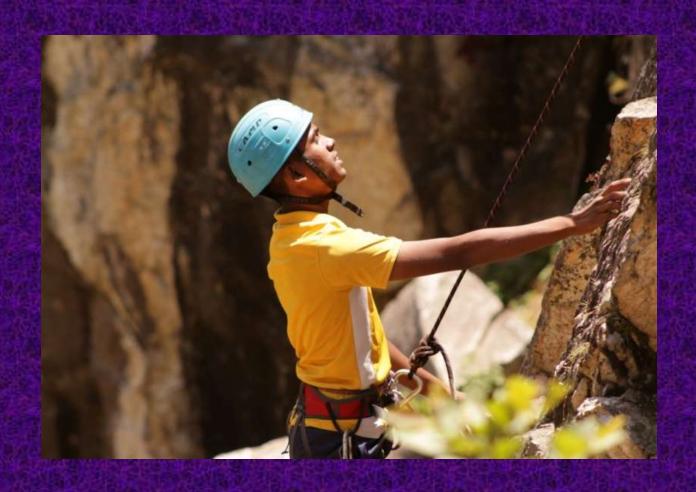

### BASIC MOUNTAINEERING COURSE, 24 APR - 21 MAY 2017 attended by S. ABINESH OF BCA

He Reached The Height Of 13500 Ft