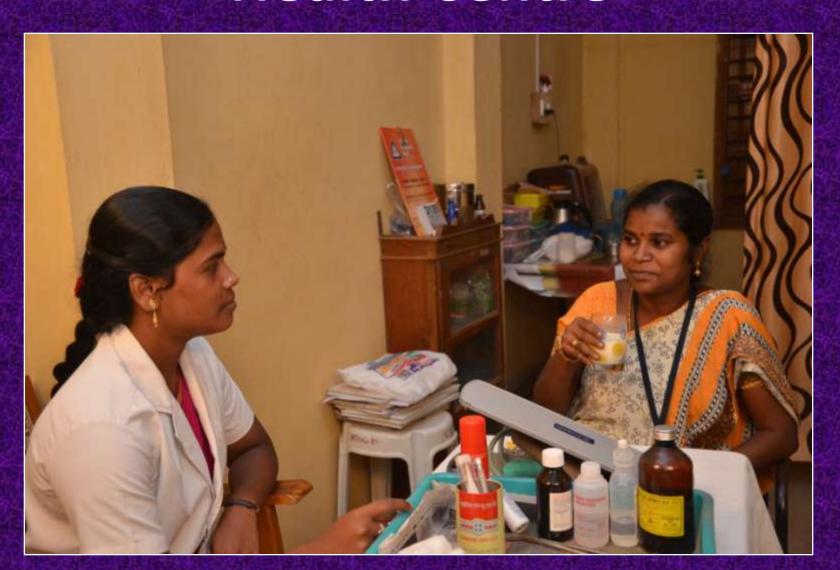

# "Ilam Novelar Award" received by Chandra Kala of B.A. English





### Best Outgoing Girl Student



# Principal addressing Women Students



# Rani Mangammal Award for Best Outgoing Girl Student







### **Championship Award**



### **Spiritual Prayers**



## Men Students' Achievements

### BASIC MOUNTAINEERING COURSE, 24 APR - 21 MAY 2017 attended by S. ABINESH OF BCA



He Reached The Height Of 13500 Ft

### held On 03 May 2017 @ Bhuki Place





# SNOW CRAFT AND ICE CRAFT TRAINING





### SNOW CRAFT AND ICE CRAFT TRAINING





### Planting Saplings



Saplings are planted by Girl students

### Planting Saplings



Saplings are planted by Girl students

## Saplings are planted by Dr. Suresh Babu, NSS Coordinator



# **Health Centre and Fitness Centre**

### **Health Centre**



### **Health Centre**



# Every Day Health Tips on White Board



# Fitness Centre used by Men Students



# Fitness Centre used by Men Students



# Fitness Centre used by Women Students



# Fitness Centre used by Women Students