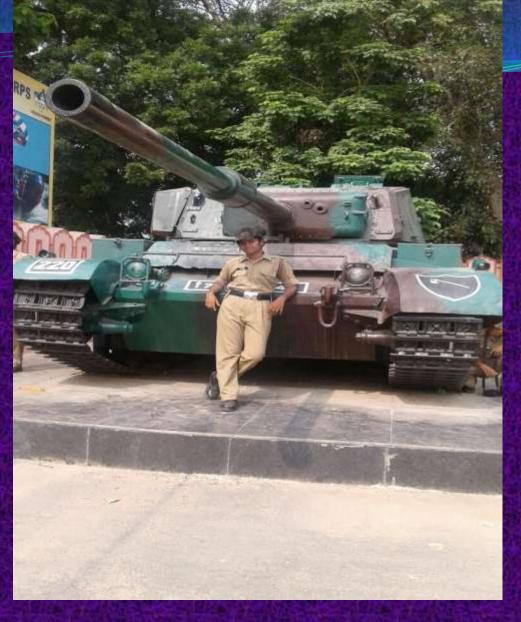

# Indoor Games for Women Students

B. Gowshika of B.A. English participated in Thal Sainik Camp @ New Delhi