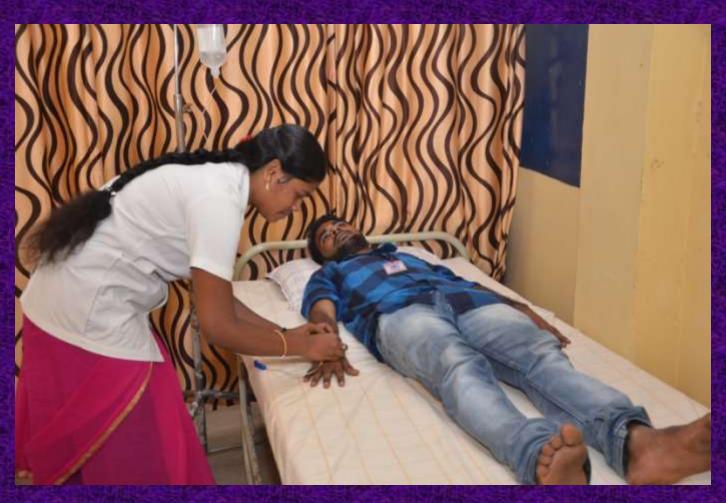

received by Chandra Kala of B.A. English





### Best Outgoing Girl Student



# Principal addressing Women Students



# Rani Mangammal Award for Best Outgoing Girl Student







### **Championship Award**



### **Spiritual Prayers**



## Men Students' Achievements

### BASIC MOUNTAINEERING COURSE, 24 APR - 21 MAY 2017 attended by S. ABINESH OF BCA



He Reached The Height Of 13500 Ft

### held On 03 May 2017 @ Bhuki Place





# SNOW CRAFT AND ICE CRAFT TRAINING





### SNOW CRAFT AND ICE CRAFT TRAINING





### Planting Saplings



Saplings are planted by Girl students

### Planting Saplings



Saplings are planted by Girl students

## Saplings are planted by Dr. Suresh Babu, NSS Coordinator



# **Health Centre and Fitness Centre**

### **Health Centre**



### **Health Centre**



# Every Day Health Tips on White Board



# Fitness Centre used by Men Students



# Fitness Centre used by Men Students



# Fitness Centre used by Women Students



# Fitness Centre used by Women Students