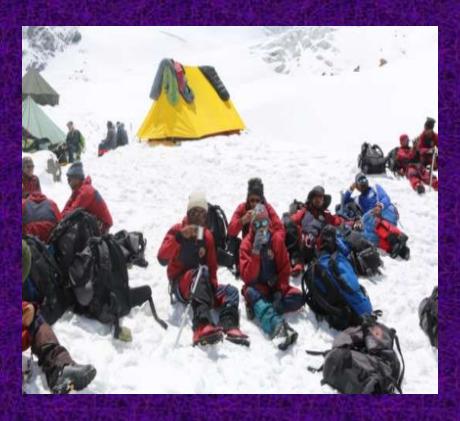

n Programme in a Special Bus for NCC Students



# Air Force Exhibition Training Programme in a Special Bus for NCC Students



# Tailoring Course for Women Students



# Women Development Cell Discussion with the Trainers



### **Yoga Classes for Women Students**



# Women Students' Achievements

# "Ilam Novelar Award" received by Chandra Kala of B.A. English





### Best Outgoing Girl Student



# Principal addressing Women Students



# Rani Mangammal Award for Best Outgoing Girl Student







### **Championship Award**



### **Spiritual Prayers**



## Men Students' Achievements

### BASIC MOUNTAINEERING COURSE, 24 APR - 21 MAY 2017 attended by S. ABINESH OF BCA



He Reached The Height Of 13500 Ft

### held On 03 May 2017 @ Bhuki Place





# SNOW CRAFT AND ICE CRAFT TRAINING





### SNOW CRAFT AND ICE CRAFT TRAINING





### Planting Saplings



Saplings are planted by Girl students

### Planting Saplings



Saplings are planted by Girl students

## Saplings are planted by Dr. Suresh Babu, NSS Coordinator



# **Health Centre and Fitness Centre**

### **Health Centre**



### **Health Centre**



# Every Day Health Tips on White Board



# Fitness Centre used by Men Students



# Fitness Centre used by Men Students



# Fitness Centre used by Women Students



# Fitness Centre used by Women Students