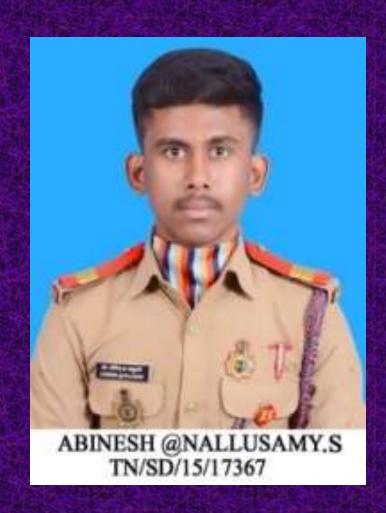

### BASIC MOUNTAINEERING COURSE, 24 APR - 21 MAY 2017 attended by S. ABINESH OF BCA

He Reached The Height Of 13500 Ft