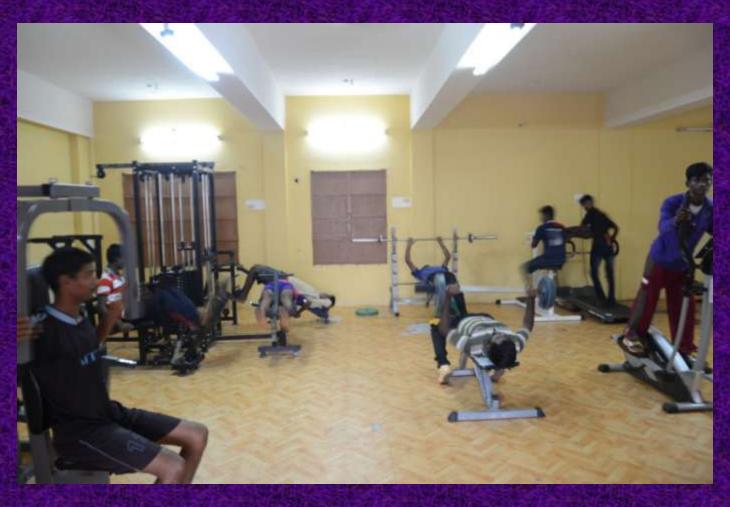

rincipal addressing Women Students



# Rani Mangammal Award for Best Outgoing Girl Student







### **Championship Award**



### **Spiritual Prayers**



## Men Students' Achievements

### BASIC MOUNTAINEERING COURSE, 24 APR - 21 MAY 2017 attended by S. ABINESH OF BCA



He Reached The Height Of 13500 Ft

### held On 03 May 2017 @ Bhuki Place





# SNOW CRAFT AND ICE CRAFT TRAINING





### SNOW CRAFT AND ICE CRAFT TRAINING





### Planting Saplings



Saplings are planted by Girl students

### Planting Saplings



Saplings are planted by Girl students

## Saplings are planted by Dr. Suresh Babu, NSS Coordinator



# **Health Centre and Fitness Centre**

### **Health Centre**



### **Health Centre**



# Every Day Health Tips on White Board



# Fitness Centre used by Men Students



# Fitness Centre used by Men Students



# Fitness Centre used by Women Students



# Fitness Centre used by Women Students