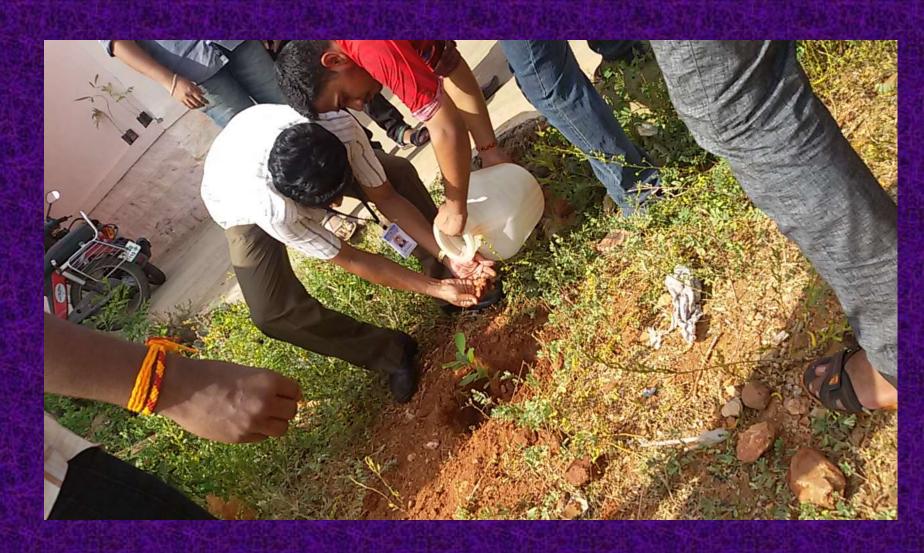

ga Classes for Women Students**



# Women Students' Achievements

# "Ilam Novelar Award" received by Chandra Kala of B.A. English





### Best Outgoing Girl Student



# Principal addressing Women Students



# Rani Mangammal Award for Best Outgoing Girl Student







### **Championship Award**



### **Spiritual Prayers**



## Men Students' Achievements

### BASIC MOUNTAINEERING COURSE, 24 APR - 21 MAY 2017 attended by S. ABINESH OF BCA



He Reached The Height Of 13500 Ft

### held On 03 May 2017 @ Bhuki Place





# SNOW CRAFT AND ICE CRAFT TRAINING





### SNOW CRAFT AND ICE CRAFT TRAINING





### Planting Saplings



Saplings are planted by Girl students

### Planting Saplings



Saplings are planted by Girl students

## Saplings are planted by Dr. Suresh Babu, NSS Coordinator



# **Health Centre and Fitness Centre**

### **Health Centre**



### **Health Centre**



# Every Day Health Tips on White Board



# Fitness Centre used by Men Students



# Fitness Centre used by Men Students



# Fitness Centre used by Women Students



# Fitness Centre used by Women Students