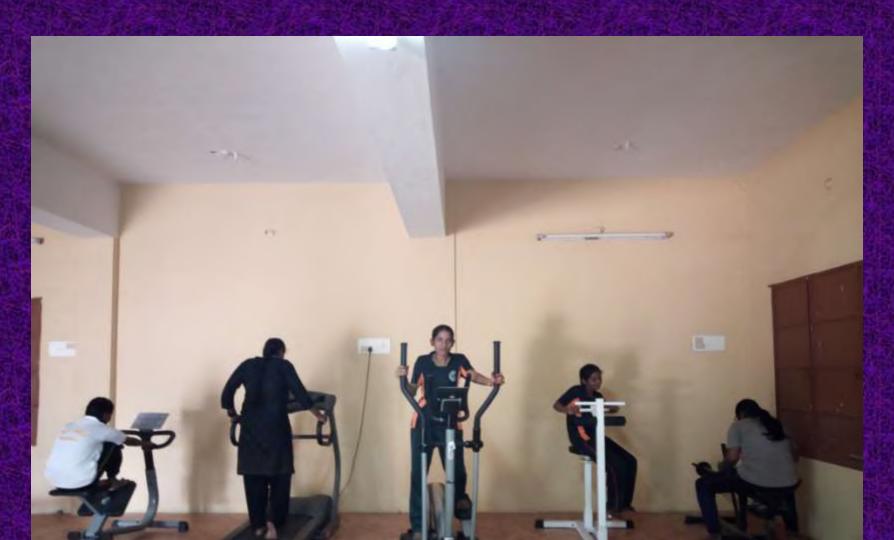

### **Spiritual Prayers**



## Men Students' Achievements

### BASIC MOUNTAINEERING COURSE, 24 APR - 21 MAY 2017 attended by S. ABINESH OF BCA



He Reached The Height Of 13500 Ft

### held On 03 May 2017 @ Bhuki Place





# SNOW CRAFT AND ICE CRAFT TRAINING





### SNOW CRAFT AND ICE CRAFT TRAINING





### Planting Saplings



Saplings are planted by Girl students

### Planting Saplings



Saplings are planted by Girl students

## Saplings are planted by Dr. Suresh Babu, NSS Coordinator



# **Health Centre and Fitness Centre**

### **Health Centre**



### **Health Centre**



# Every Day Health Tips on White Board



# Fitness Centre used by Men Students



# Fitness Centre used by Men Students



# Fitness Centre used by Women Students



# Fitness Centre used by Women Students