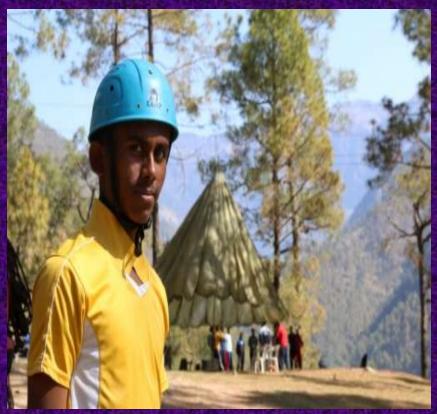

### BASIC MOUNTAINEERING COURSE, 24 APR - 21 MAY 2017 attended by S. ABINESH OF BCA

He Reached The Height Of 13500 Ft