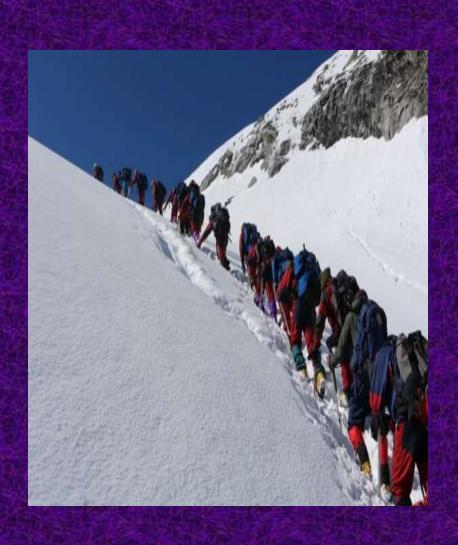

our College campus



# Air Force Exhibition Programme in a Special Bus for NCC Students



# Air Force Exhibition Training Programme in a Special Bus for NCC Students



# Tailoring Course for Women Students



# Women Development Cell Discussion with the Trainers



### **Yoga Classes for Women Students**



# Women Students' Achievements

# "Ilam Novelar Award" received by Chandra Kala of B.A. English





### Best Outgoing Girl Student



# Principal addressing Women Students



# Rani Mangammal Award for Best Outgoing Girl Student







### **Championship Award**



### **Spiritual Prayers**



## Men Students' Achievements

### BASIC MOUNTAINEERING COURSE, 24 APR - 21 MAY 2017 attended by S. ABINESH OF BCA



He Reached The Height Of 13500 Ft

### held On 03 May 2017 @ Bhuki Place





# SNOW CRAFT AND ICE CRAFT TRAINING





### SNOW CRAFT AND ICE CRAFT TRAINING





### Planting Saplings



Saplings are planted by Girl students

### Planting Saplings



Saplings are planted by Girl students

## Saplings are planted by Dr. Suresh Babu, NSS Coordinator



# **Health Centre and Fitness Centre**

### **Health Centre**



### **Health Centre**



# Every Day Health Tips on White Board



# Fitness Centre used by Men Students



# Fitness Centre used by Men Students



# Fitness Centre used by Women Students



# Fitness Centre used by Women Students