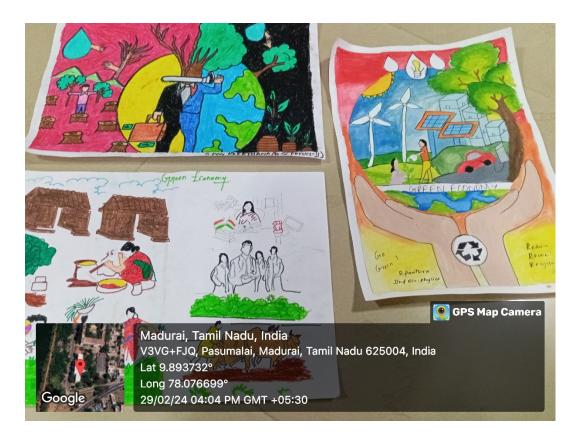

Life Skill Training

Siddha Mudra Yoga practice session is arranged on 2<sup>nd</sup> February 2024 to train the female students practicing healthy lifestyles





# Women's Day Celebration

On account of International Women's Day, celebrations were arranged for women students on 8<sup>th</sup> March 2024 at 11 am. Prior to the celebrations competitions like Elocution, Poster Making, Talentia were arranged for the girls to exhibit their unique talents. On the Women's Day celebrations, students were enlightened with the changing roles and phases of women at present by the resource person Dr. Savithri Perumal, Assistant Professor and Head, Government Arts and Science College, Thirumangalam. Winners of the competitions were encouraged with the prizes.









**Students in Competitions** 



Students' Performance

## Hormone and Women's Health

Health Awareness Programme on **Hormone and Women's Health** was arranged for the women students on 5<sup>th</sup> March 2024 to create awareness on their health condition. Dr. Kumaravel, Director- Alpha Hospital& Research Center, Consultant Endocrinologist, Madurai addressed students on the function of various hormone glandes and the effects of their imbalances.