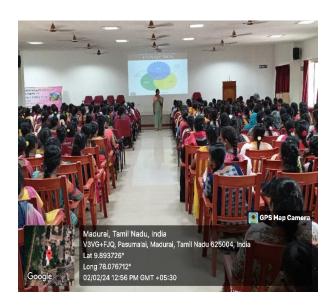

# Life Skill Training

Siddha Mudra Yoga practice session is arranged on 2<sup>nd</sup> February 2024 to train the female students practicing healthy lifestyles