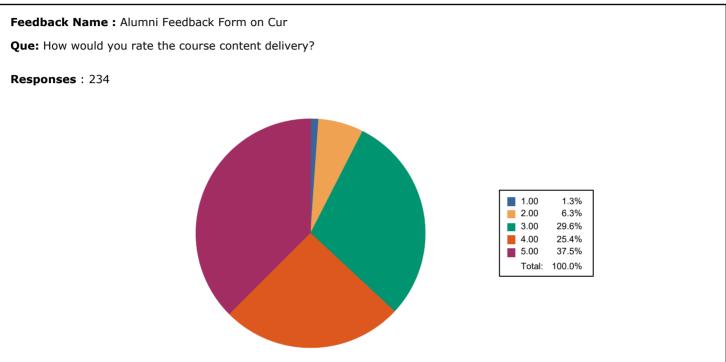

**Que:** How would you rate the following academic initiatives taken by the college to improve your competence as student? Innovative Teaching-Learning methodologies,

Resiporse Workshops, Projects, Study Tours, etc.