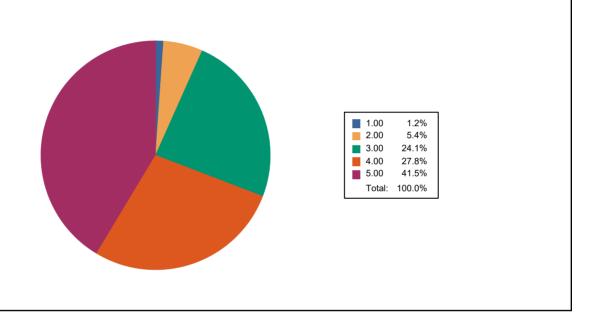

industry & academia **Responses**: 234

PASUMALAI, MADURAI - 625004 TAMILNADU, INDIA.

Que: How would you rate any new skills learnt in the due course of your study (Other than

syllabus)

PASUMALAI, MADURAI - 625004 TAMILNADU, INDIA.