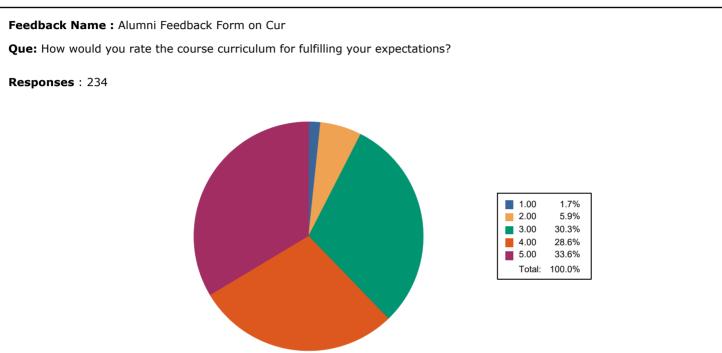

PASUMALAI, MADURAI - 625004 TAMILNADU, INDIA.

Feedback Name: Alumni Feedback Form on Cur

Que: How do you rate development activities organized by the college for your overall

development?

PASUMALAI, MADURAI - 625004 TAMILNADU, INDIA.