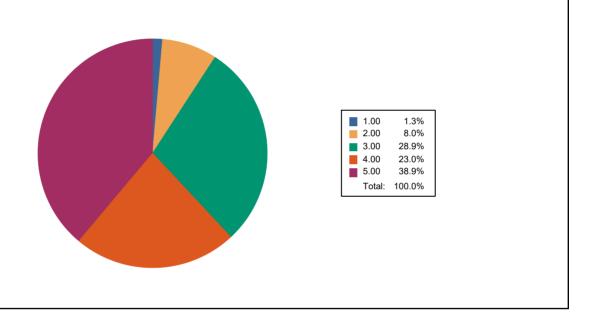

PASUMALAI, MADURAI - 625004 TAMILNADU, INDIA.

Que: How would you rate the curriculum prescribed for your degree during your term in the

college?

PASUMALAI, MADURAI - 625004 TAMILNADU, INDIA.

Que: How do you rate the academic initiatives taken by the college to bridge the gap between