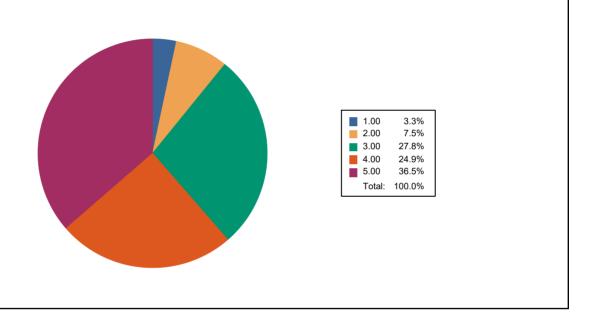

industry & academia **Responses**: 234

PASUMALAI, MADURAI - 625004 TAMILNADU, INDIA.

Que: How would you rate any new skills learnt in the due course of your study (Other than

syllabus)

PASUMALAI, MADURAI - 625004 TAMILNADU, INDIA.