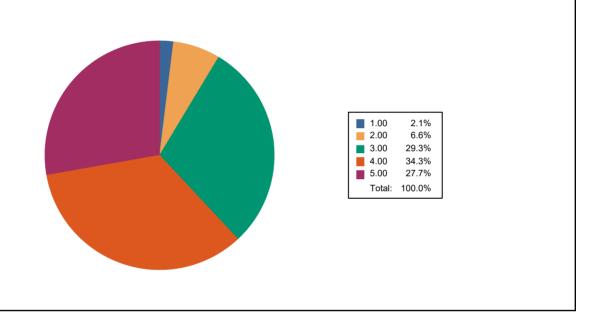

industry & academia **Responses**: 234

PASUMALAI, MADURAI - 625004 TAMILNADU, INDIA.

Que: How would you rate any new skills learnt in the due course of your study (Other than

syllabus)

PASUMALAI, MADURAI - 625004 TAMILNADU, INDIA.