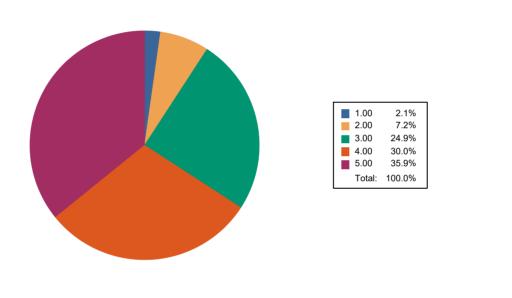

Feedback Name: Alumni Feedback Form on Cur

Que: How would you rate the motivation created by the syllabus to pursue post graduation /

research in the particular topic?