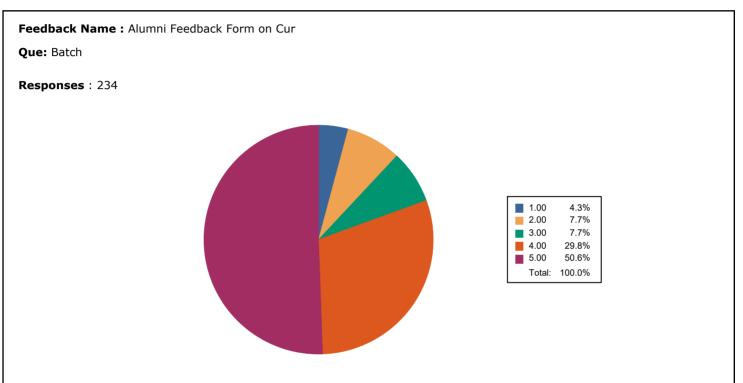

PASUMALAI, MADURAI - 625004 TAMILNADU, INDIA.

Que: How would you rate the curriculum prescribed for your degree during your term in the

college?

PASUMALAI, MADURAI - 625004 TAMILNADU, INDIA.

Que: How do you rate the academic initiatives taken by the college to bridge the gap between