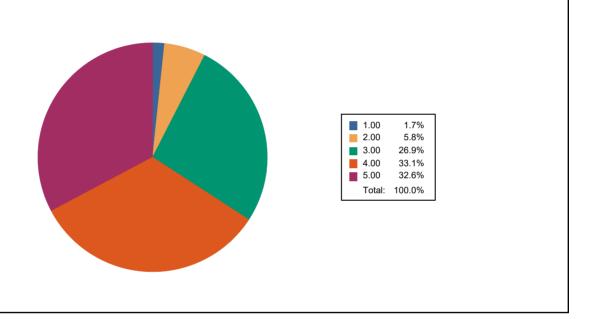

PASUMALAI, MADURAI - 625004 TAMILNADU, INDIA.

Que: How would you rate the curriculum prescribed for your degree during your term in the

college?

PASUMALAI, MADURAI - 625004 TAMILNADU, INDIA.

Que: How do you rate the academic initiatives taken by the college to bridge the gap between