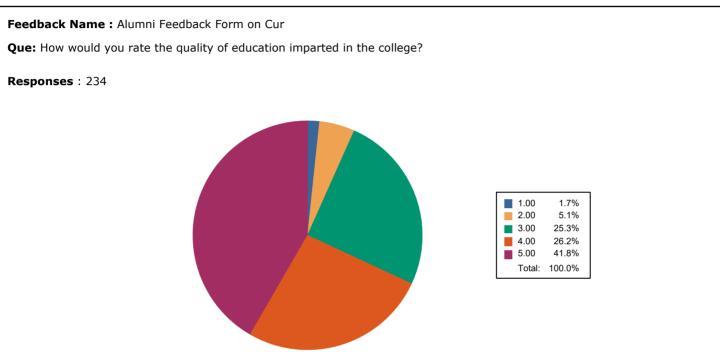

PASUMALAI, MADURAI - 625004 TAMILNADU, INDIA.

Que: How would you rate the curriculum prescribed for your degree during your term in the

college?

PASUMALAI, MADURAI - 625004 TAMILNADU, INDIA.

Que: How do you rate the academic initiatives taken by the college to bridge the gap between