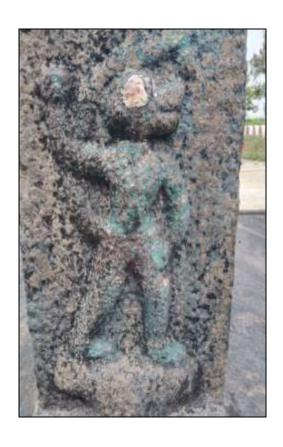

## Arulmigu Adhi Shiva Temple in Melakkuyilkudi Village 26 January 2021

Under the guidance of College Secretary Mr. M.Vijayaraghavan, **Dr. B.Athmanathan**, the coordinator of the research Centre, undertook fieldwork to copy inscriptions to Arulmigu Adhi Shiva temple in Melakkuyilkudi village, 2021. January Madurai district 26 The head of this village Mr.Jayaprabhu identified the inscription. But other important heads of the village did not allow us to copy the inscription in the temple. All the people in the village gathered in the commonplace and decided to inform us later for copying the inscription.