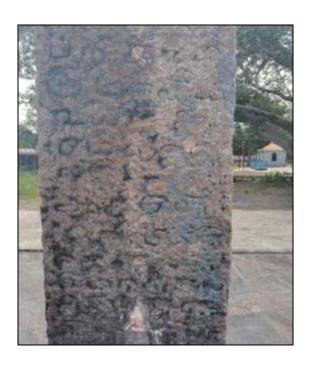

## Arulmigu Adhi Shiva Temple in Melakkuyilkudi Village 26 January 2021

Under the guidance of College Secretary Mr. M.Vijayaraghavan, **Dr. B.Athmanathan**, the coordinator of the research Centre, undertook fieldwork to copy inscriptions to Arulmigu Adhi Shiva temple in Melakkuyilkudi village, 2021. January Madurai district 26 The head of this village Mr.Jayaprabhu identified the inscription. But other important heads of the village did not allow us to copy the inscription in the temple. All the people in the village gathered in the commonplace and decided to inform us later for copying the inscription.