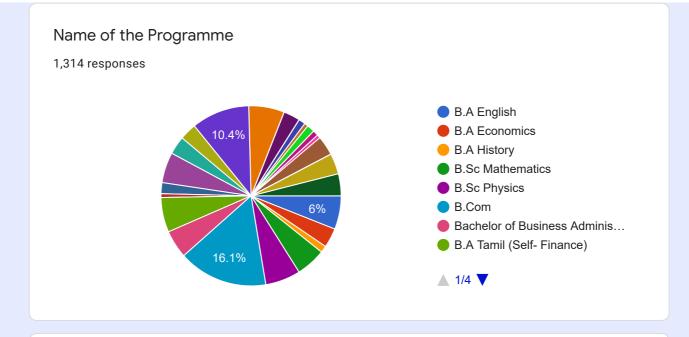

## Students' Feedback on Curriculum 2020-2021 1,314 responses

**Publish analytics** 

Name of the Student

1,314 responses

VIGNESHWARAN.K

Anupriya.l

V. Nandhini

reeganjoshwa

LOHITH KUMAR R

S.DEVI VISALI

0.lavanya

P. Arun

ANANDHA NARAYANAN



▼



Section is applicable only for BBA, B.com, Computer Science, B.Com CA of Students Self - Financing. Other Student's Kindly Select for Nil



### Register Number

1,314 responses

| 18SUBA030 |   |
|-----------|---|
| 18sucs110 |   |
| 19RUEC037 |   |
| 19suco150 |   |
| 19RUMT037 |   |
| 18SUCA001 |   |
| 19SUCA006 |   |
| 19ruco050 |   |
| 20SUCA005 | • |
|           |   |

### Feedback Questionnaire

1. The Syllabus prescribed for the course suits the objective of the study.









9. The courses focus on Employability/ Entrepreneurship/ Skill Development



10. The Curriculum provides provision for Field Projects, Internship and Industrial Visit

1,314 responses





Kindly Register the changes need to be carried out in the Curriculum

#### a) Semester wise changes needed

| No