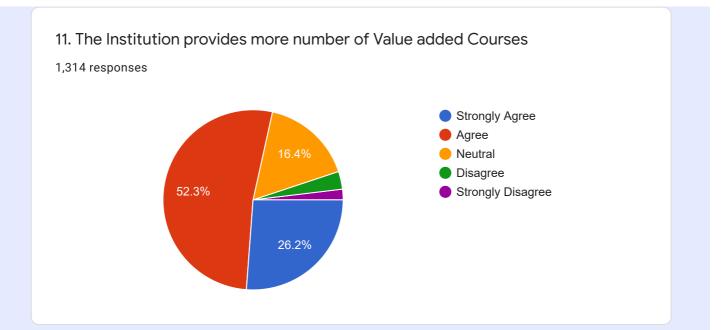

### Feedback Questionnaire

1. The Syllabus prescribed for the course suits the objective of the study.

9. The courses focus on Employability/ Entrepreneurship/ Skill Development

10. The Curriculum provides provision for Field Projects, Internship and Industrial Visit