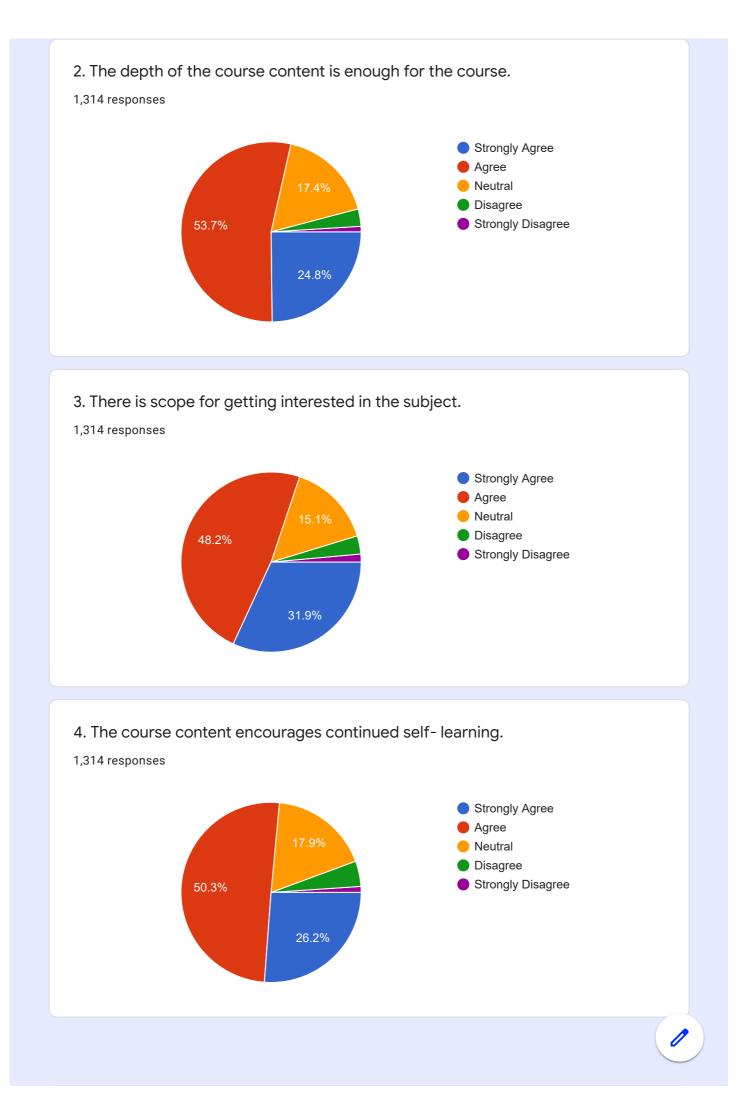

### Feedback Questionnaire

1. The Syllabus prescribed for the course suits the objective of the study.

9. The courses focus on Employability/ Entrepreneurship/ Skill Development

10. The Curriculum provides provision for Field Projects, Internship and Industrial Visit