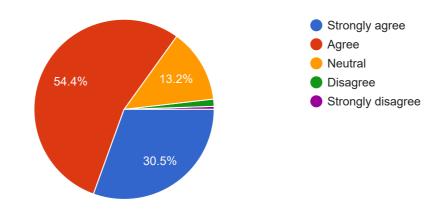

### Feedback Questionnaire

1. The Syllabus prescribed for the course suits the objective of the study.

9. The courses focus on Employability/ Entrepreneurship/ Skill Development

10. The Curriculum provides provision for Field Projects, Internship and Industrial Visit