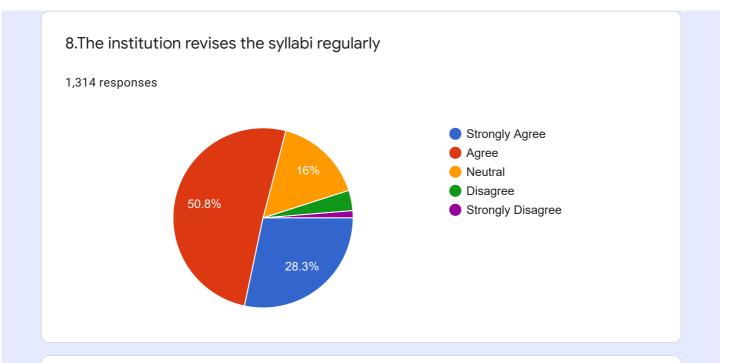

### Feedback Questionnaire

1. The Syllabus prescribed for the course suits the objective of the study.

9. The courses focus on Employability/ Entrepreneurship/ Skill Development

10. The Curriculum provides provision for Field Projects, Internship and Industrial Visit