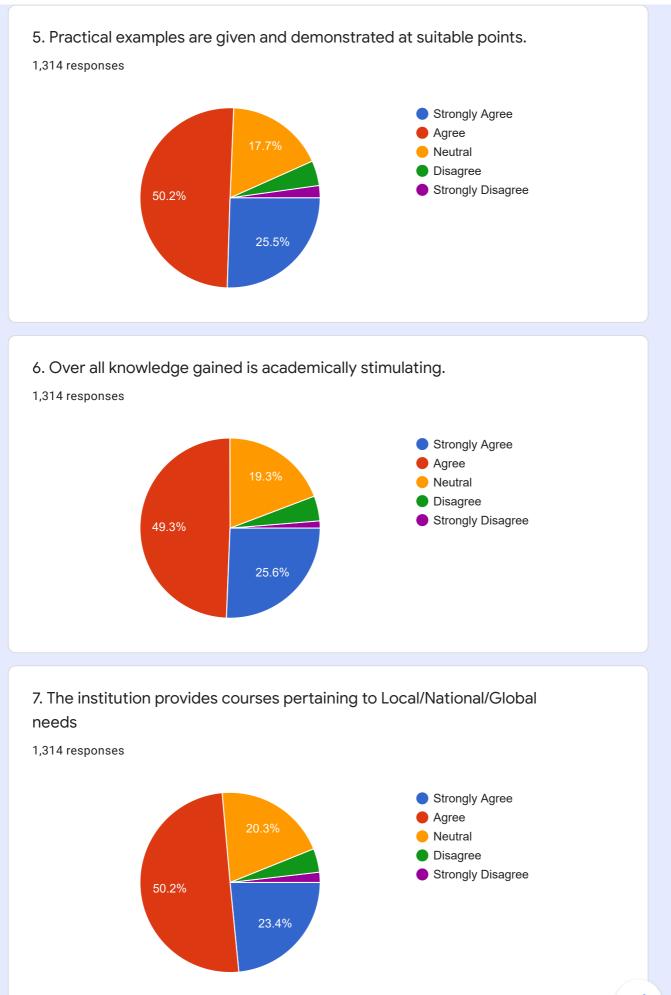

### Feedback Questionnaire

1. The Syllabus prescribed for the course suits the objective of the study.

9. The courses focus on Employability/ Entrepreneurship/ Skill Development

10. The Curriculum provides provision for Field Projects, Internship and Industrial Visit