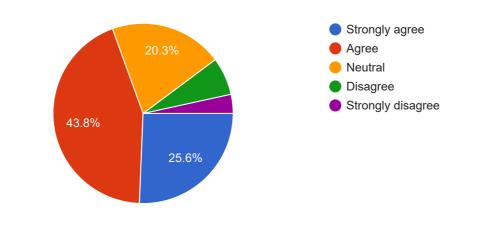

### Feedback Questionnaire

1. The Syllabus prescribed for the course suits the objective of the study.

9. The courses focus on Employability/ Entrepreneurship/ Skill Development

10. The Curriculum provides provision for Field Projects, Internship and Industrial Visit