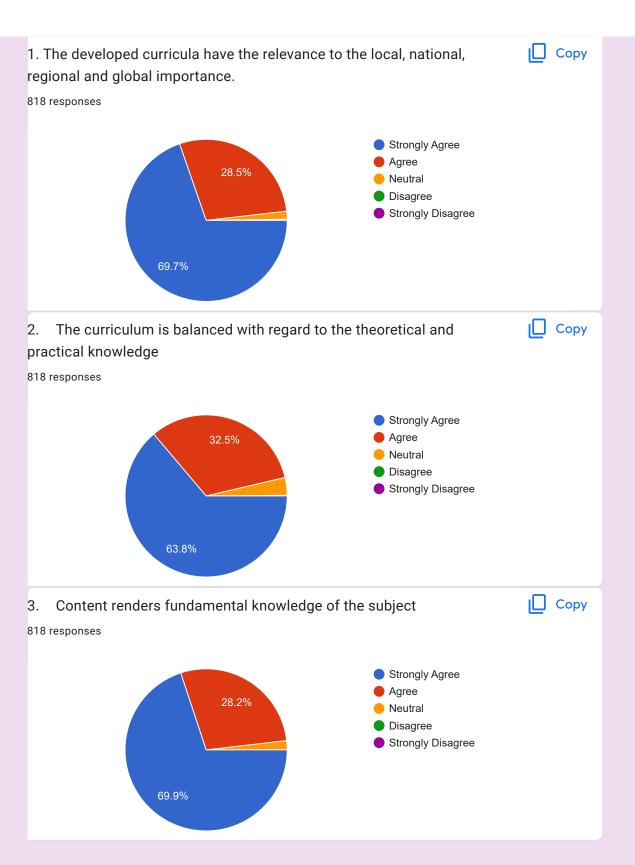

| 18UCCE66 |

| 18UCCSP5 |
|----------|
| 18PCCPR1 |
| 18USWS62 |
| 21UBAA21 |
| 18UBAC61 |
| 18UBAE65 |
| 21UCSC21 |
| 21UCSCP2 |
| 18UBAS31 |
| 21USWC11 |
| 18USWC52 |
| 21PENC11 |
| 18UHTE61 |
| 18UNCN31 |
| 21UTAG31 |
| 18UTAE53 |
| 18UCCA31 |
| 18UBAC62 |
| 21UENC21 |
| 18PCCN31 |
| 18PCCC41 |
| 18UMTN41 |
| 18UBAS41 |
| 21PSWE35 |
| 18UCCC41 |
| 18UCCC42 |
|          |

| 21UBAC22 |
|----------|
| 18UBAC31 |
| 18UBAN31 |
| 18UCSPR1 |
| 21UBAC21 |
| 18UBAC44 |
| 18UBAE62 |
| 21UTAC12 |
| 18UTAS31 |
| 21UECA11 |
| 18UTAN31 |
| 21UCOC12 |
| 18UMTA31 |
| 21PC0C21 |
| 18UCOE56 |
| 18UCOE65 |
| 18UTAC32 |
| 18UTAN41 |
| 18UCOC51 |
| 21UPHC21 |
| 18UPHCP3 |
| 18UPHC51 |
| 18UTAA41 |
| 18UTAE54 |
|          |













| 20. Comments/Suggestions if any 818 responses |
|-----------------------------------------------|
| Nil                                           |
| Good                                          |
| Good                                          |
| -                                             |
| No                                            |
| NIL                                           |
| Excellent                                     |
| Excellent                                     |
| All and                                       |
| Nice                                          |
| No comments                                   |
| Good syllabus                                 |
| syllabus is good                              |
| Useful