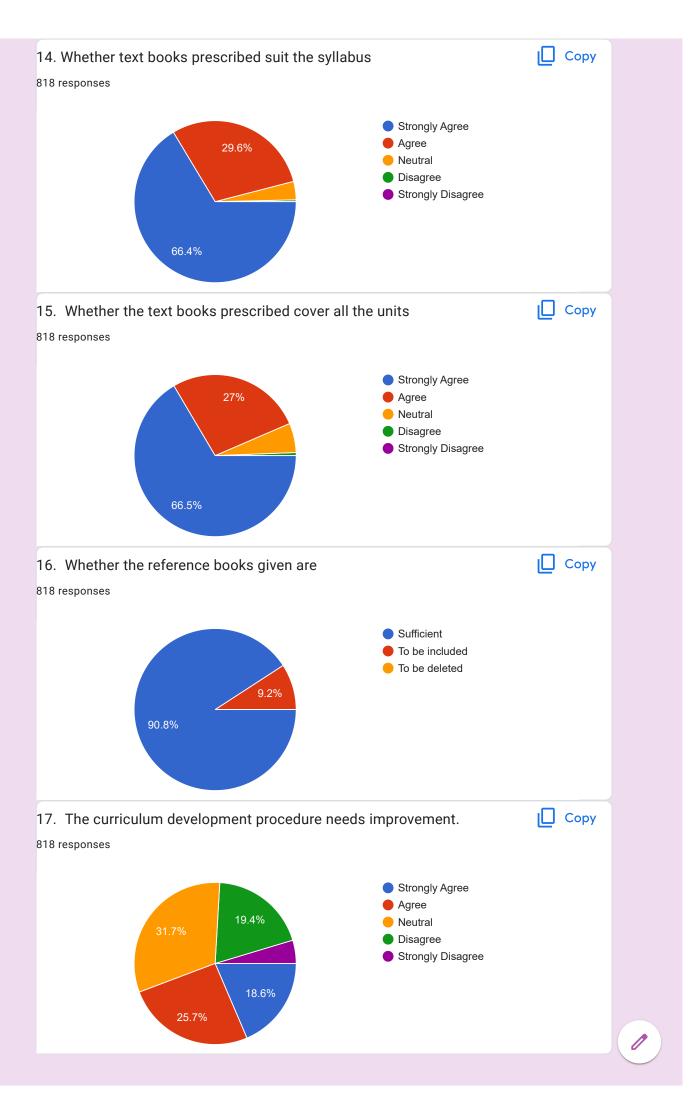

| 18UCCE66 |

| 18UCCSP5 |
|----------|
| 18PCCPR1 |
| 18USWS62 |
| 21UBAA21 |
| 18UBAC61 |
| 18UBAE65 |
| 21UCSC21 |
| 21UCSCP2 |
| 18UBAS31 |
| 21USWC11 |
| 18USWC52 |
| 21PENC11 |
| 18UHTE61 |
| 18UNCN31 |
| 21UTAG31 |
| 18UTAE53 |
| 18UCCA31 |
| 18UBAC62 |
| 21UENC21 |
| 18PCCN31 |
| 18PCCC41 |
| 18UMTN41 |
| 18UBAS41 |
| 21PSWE35 |
| 18UCCC41 |
| 18UCCC42 |
|          |

| 21UBAC22 |
|----------|
| 18UBAC31 |
| 18UBAN31 |
| 18UCSPR1 |
| 21UBAC21 |
| 18UBAC44 |
| 18UBAE62 |
| 21UTAC12 |
| 18UTAS31 |
| 21UECA11 |
| 18UTAN31 |
| 21UCOC12 |
| 18UMTA31 |
| 21PC0C21 |
| 18UCOE56 |
| 18UCOE65 |
| 18UTAC32 |
| 18UTAN41 |
| 18UCOC51 |
| 21UPHC21 |
| 18UPHCP3 |
| 18UPHC51 |
| 18UTAA41 |
| 18UTAE54 |
|          |













| 20. Comments/Suggestions if any 818 responses |
|-----------------------------------------------|
| Nil                                           |
| Good                                          |
| Good                                          |
| -                                             |
| No                                            |
| NIL                                           |
| Excellent                                     |
| Excellent                                     |
| All and                                       |
| Nice                                          |
| No comments                                   |
| Good syllabus                                 |
| syllabus is good                              |
| Useful