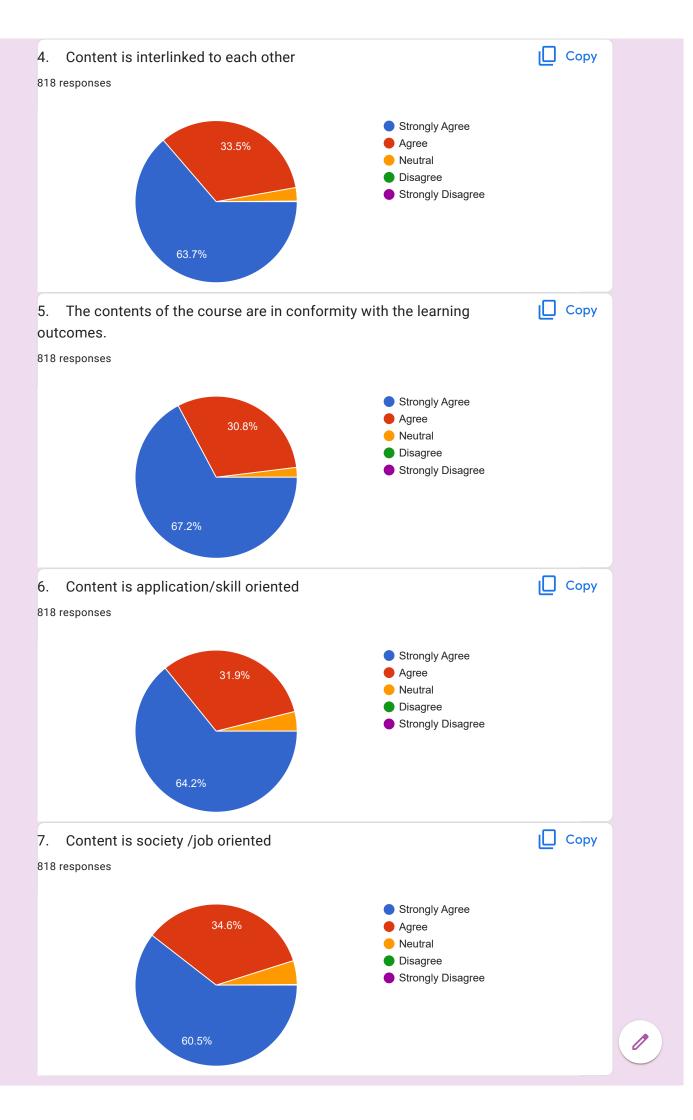

| 18UCCE66 |

| 18UCCSP5 |
|----------|
| 18PCCPR1 |
| 18USWS62 |
| 21UBAA21 |
| 18UBAC61 |
| 18UBAE65 |
| 21UCSC21 |
| 21UCSCP2 |
| 18UBAS31 |
| 21USWC11 |
| 18USWC52 |
| 21PENC11 |
| 18UHTE61 |
| 18UNCN31 |
| 21UTAG31 |
| 18UTAE53 |
| 18UCCA31 |
| 18UBAC62 |
| 21UENC21 |
| 18PCCN31 |
| 18PCCC41 |
| 18UMTN41 |
| 18UBAS41 |
| 21PSWE35 |
| 18UCCC41 |
| 18UCCC42 |
|          |

| 21UBAC22 |
|----------|
| 18UBAC31 |
| 18UBAN31 |
| 18UCSPR1 |
| 21UBAC21 |
| 18UBAC44 |
| 18UBAE62 |
| 21UTAC12 |
| 18UTAS31 |
| 21UECA11 |
| 18UTAN31 |
| 21UCOC12 |
| 18UMTA31 |
| 21PC0C21 |
| 18UCOE56 |
| 18UCOE65 |
| 18UTAC32 |
| 18UTAN41 |
| 18UCOC51 |
| 21UPHC21 |
| 18UPHCP3 |
| 18UPHC51 |
| 18UTAA41 |
| 18UTAE54 |
|          |













| 20. Comments/Suggestions if any 818 responses |
|-----------------------------------------------|
| Nil                                           |
| Good                                          |
| Good                                          |
| -                                             |
| No                                            |
| NIL                                           |
| Excellent                                     |
| Excellent                                     |
| All and                                       |
| Nice                                          |
| No comments                                   |
| Good syllabus                                 |
| syllabus is good                              |
| Useful