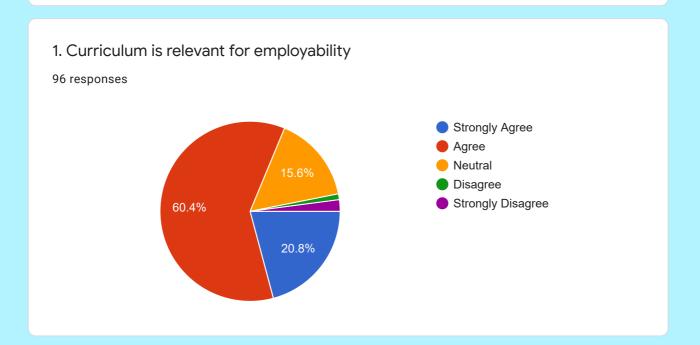

### 9. Curriculum is relevant for employability and job placement $% \left( 1\right) =\left( 1\right) \left( 1\right) +\left( 1\right) \left( 1\right) \left( 1\right) +\left( 1\right) \left( 1\right) \left($

96 responses