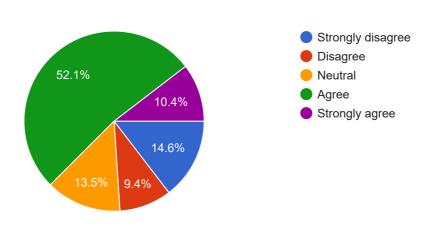

### 5. Curriculum is effective for development of entrepreneurship

96 responses