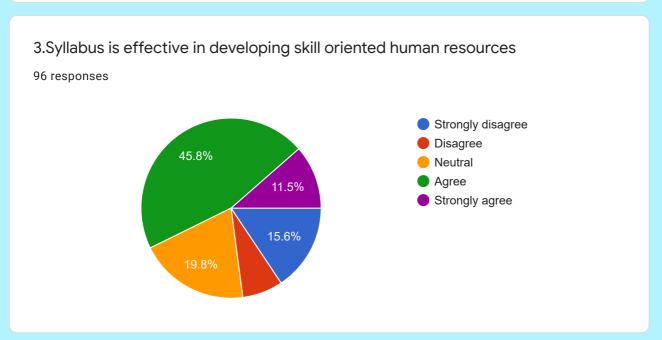

# 6. Syllabus helps in bridging the gap between industry and academic institution

96 responses