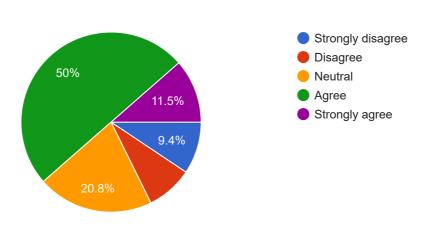

### 10. Curriculum is relevant for the solution of local problems

96 responses

| Over All Suggestions if any 69 responses |          |
|------------------------------------------|----------|
| Good                                     | <u> </u> |
| No                                       | н        |
| Yes                                      |          |
| Good                                     |          |
| Agree                                    |          |
| No suggestions                           |          |
| Strongly agree                           |          |
| None                                     |          |
| good                                     | •        |
|                                          |          |