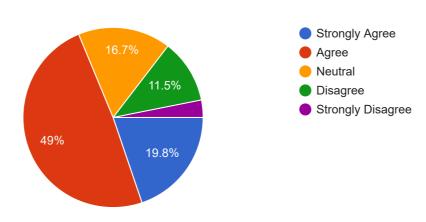

### 7. Courses offered provide solution to issues relevant to Gender, Environment and Sustainability

96 responses