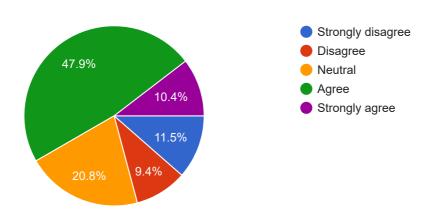

### 9. Curriculum is relevant for employability and job placement $% \left( 1\right) =\left( 1\right) \left( 1\right) +\left( 1\right) \left( 1\right) \left( 1\right) +\left( 1\right) \left( 1\right) \left($

96 responses