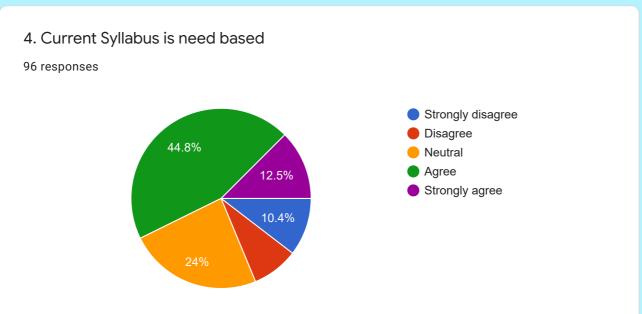

Yes

S.santhana sabari

Accountand

Pandidurai. A

G. MUGESH KUMAR

| Name of the Organisation:          |   |
|------------------------------------|---|
| 96 responses                       |   |
| No                                 |   |
| Mannar Thirumalai Naicker College  |   |
| Mannar thirumalai naicker college  |   |
| Mannar thirumalai nayackar college |   |
| M Thulasinathan                    |   |
| FEEDBACK                           |   |
| Bca                                |   |
| MANNAR THIRUMALAI NAICKER COLLEGE  |   |
| Yes                                | • |
|                                    | · |

Mobile Number



# 2. Curriculum is effective in developing innovative thinking 96 responses Strongly Agree Agree Neutral Disagree Strongly Disagree Strongly Disagree





### 5. Curriculum is effective for development of entrepreneurship

96 responses



# 6. Syllabus helps in bridging the gap between industry and academic institution

96 responses



### 7. Courses offered provide solution to issues relevant to Gender, Environment and Sustainability

96 responses



# 8. Current Syllabus is skill-based and value oriented 96 responses



### 9. Curriculum is relevant for employability and job placement $% \left( 1\right) =\left( 1\right) \left( 1\right) +\left( 1\right) \left( 1\right) \left( 1\right) +\left( 1\right) \left( 1\right) \left($

96 responses



### 10. Curriculum is relevant for the solution of local problems

96 responses



| Over All Suggestions if any 69 responses |          |
|------------------------------------------|----------|
| Goo