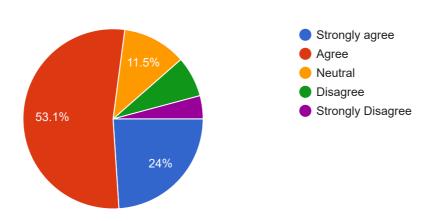

### 10. Curriculum is relevant for the solution of local problems

96 responses

| Over All Suggestions if any 69 responses |          |
|------------------------------------------|----------|
| Good                                     | <u> </u> |
| No                                       | н        |
| Yes                                      |          |
| Good                                     |          |
| Agree                                    |          |
| No suggestions                           |          |
| Strongly agree                           |          |
| None                                     |          |
| good                                     | •        |
|                                          |          |