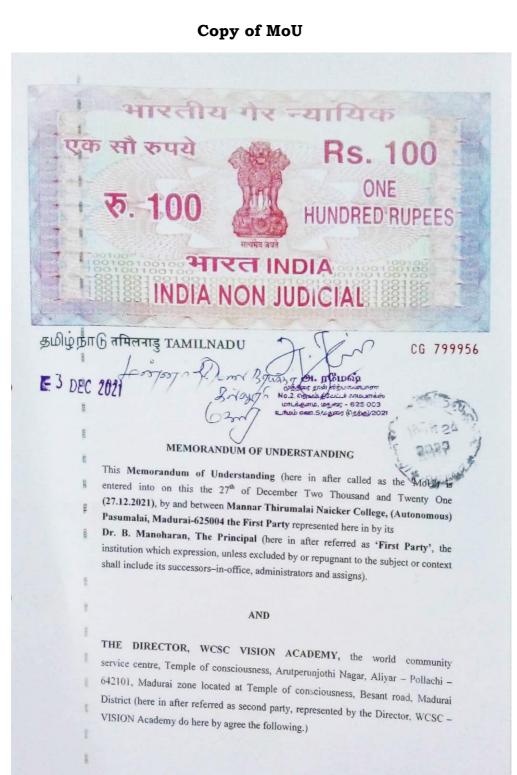

Pasumalai, Madurai - 625 004 Tamil Nadu.

(First Party and Second Party are hereinafter jointly referred to as "Parties" and individually as 'Farty') as WHEREAS: A) First Party is a Higher Educational Institution named Mannar Thirumalai Naicker College (Autonomous), Madurai B) First Party & Second Party believe that collaboration and co-operation between themselves will promote more effective use of each of their resources, and provide each of them with enhanced opportunities. C) The Parties intent to cooperate and focus their efforts on cooperation within area of Life Skill Based Training and Education. D) Both Parties, being legal entities in themselves desire to sign this MoU for advancing their mutual interests. E) WCSC - Vision Academy, The Community Service Centre - Madural Zone, the second party is engaged in Life Skill Development and related fields NOW THEREFORE, IN CONSIDERATION OF THE MUTUAL PROMISES SET FORTH IN THIS MOU, THE PARTIES HERE TO AGREE AS FOLLOWS: Whereas WCSC - VISION Academy contacted the centre to conduct the Yoga for Youth Empowerment Courses and requested the centre to offer space and infrastructure to commence the said courses and the centre has agreed for the same subject in the following terms and conditions **Course Materials:** The course materials shall be prepared by the WCSC - VISION Academy. It is the responsibility of WCSC - VISION Academy to provide necessary study materials for the benefits of students. The entire expenditure for the course materials, practical, demonstrations, etc. shall be borne by WCSC - VISION Academy. Conduct of Classes: The classes for the courses shall be conducted on Non - Semester pattern or semester pattern as

The classes for the courses shall be conducted on Non – Semester pattern or semester pattern as required. Each batch should contain a minimum of 50 students. WCSC – VISION shall appoint two yoga masters one for male and one for female with the qualifications of Diploma in Yoga for Human Excellence and preferably M.A. in Yoga for Human Excellence.

WCSC - VISION shall conduct the classes as per syllabus with the help for Yoga Masters.

WCSC - VISION, Academy shall arrange additional faculties from its branch VISION Centers for conducting the courses as and when required.