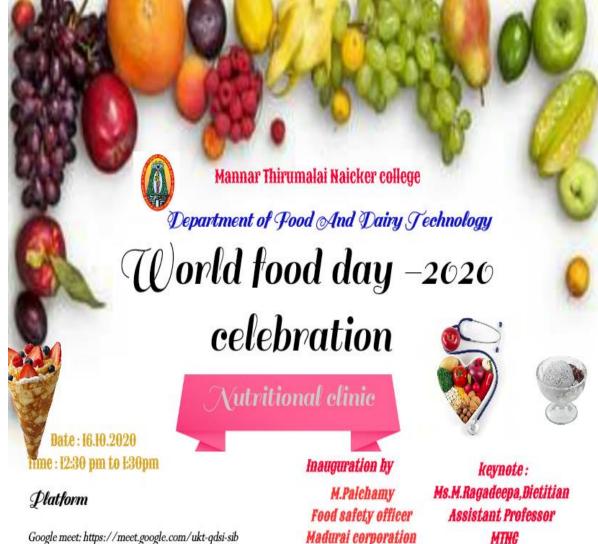

### Life Skills 2. World Food Day

#### World food day

16.10.2020

| Resource person | : Mr. Palchamy, FSO, Madurai Corporation |
|-----------------|------------------------------------------|
| Venue           | : Google Meet                            |
| Participants    | : 57                                     |

#### **Brief Report**

World Food Day was celebrated by the Department of Food and Dairy Technology on 16.10.2020. On the same day, Nutrition Counselling was inaugurated by Mr. Palchamy, FSO, Madurai Corporation. The program was organized by Ms. G. Baharaini and was conducted through Google meet. The Guest Speaker talked about pesticides present in foods. Our Department students were benefitted from this program.

A Co-educational, Autonomous and Linguistic Minority Institution Affiliated to Madurai Kamaraj University **Re-accredited with "A" Grade by NAAC** Pasumalai, Madurai – 625 004 Tamil Nadu.

Google meet: https://meet.google.com/ukt-qdsi-sib