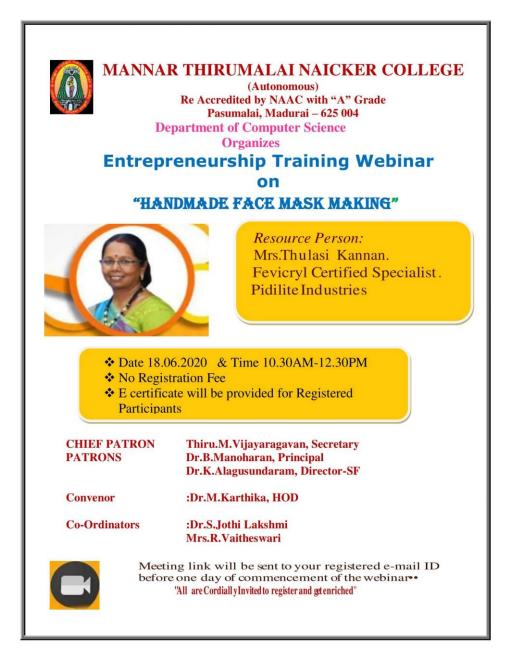

## Life Skills

1. Webinar on Handmade Face Mask Making

A Co-educational, Autonomous and Linguistic Minority Institution Affiliated to Madurai Kamaraj University Re-accredited with "A" Grade by NAAC Pasumalai, Madurai – 625 004 Tamil Nadu.

#### Webinar on Handmade Face Mask Making

18.06.2020

| Resource person | : Mrs.ThulasiKannan, , Fevicryl | Certified |
|-----------------|---------------------------------|-----------|
| Specialist,     |                                 |           |
|                 | Pidilite Industries             |           |
| Venue           | : Online Mode                   |           |
| Participants    | : 234                           |           |
| Brief Report    |                                 |           |

An Entrepreneurship Training Webinar on "Handmade Face Mask Making" was conducted on 18/06/2020 by Department of Computer Science, Mannar Thirumalai Naicker College. It was intended to give hands on training to the students and faculty members during this COVID-19 pandemic period. We conducted this webinar with no registration fee for the participants. Mrs. Thulasi Kannan, Fevicryl Certified Specialist, Pidilite Industries has demonstrated a step-by-step procedure for making homemade Face Mask using a piece of cotton cloth and fabric glue. This Webinar focused on giving Entrepreneurship training to students and other participants in making face mask on their own