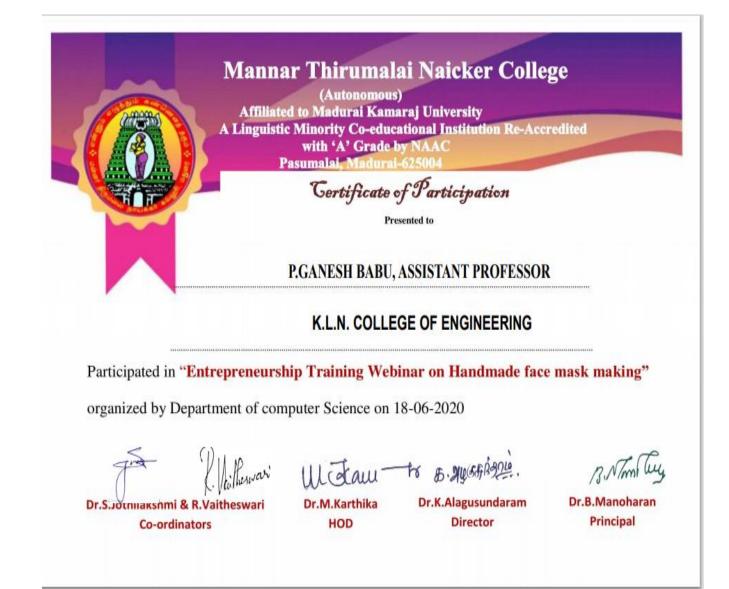

An Entrepreneurship Training Webinar on "Handmade Face Mask Making" was conducted on 18/06/2020 by Department of Computer Science, Mannar Thirumalai Naicker College. It was intended to give hands on training to the students and faculty members during this COVID-19 pandemic period. We conducted this webinar with no registration fee for the participants. Mrs. Thulasi Kannan, Fevicryl Certified Specialist, Pidilite Industries has demonstrated a step-by-step procedure for making homemade Face Mask using a piece of cotton cloth and fabric glue. This Webinar focused on giving Entrepreneurship training to students and other participants in making face mask on their own