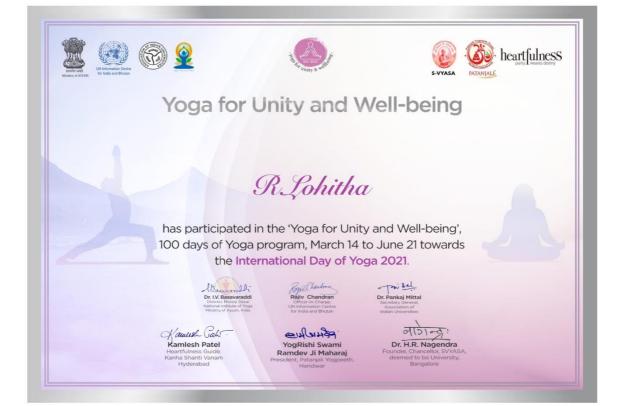

# Life Skills

5. Yoga for Unity and Well-being

A Co-educational, Autonomous and Linguistic Minority Institution Affiliated to Madurai Kamaraj University Re-accredited with "A" Grade by NAAC Pasumalai, Madurai – 625 004 Tamil Nadu.

Yoga for Unity and Well-being

14<sup>th</sup> March to 21<sup>st</sup> June 2021

#### **Brief Report**

As per the MoU signed between the Commerce Department, Mannar Tirumalai Naicker College and the Heartfullness, a valuable yoga session was organised for the students of our college. The program was conducted for 100 days from 14 March to June 21 towards the International Day of Yoga 2021. A total of eight students from our college participated and received a certificate of appreciation on 'Yoga for Unity and Well-being'. The students learnt and experienced the power of Yoga and gained peace of mind from the program.