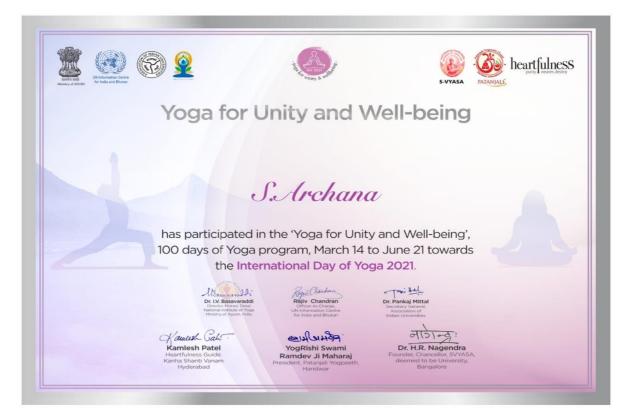

# Life Skills

5. Yoga for Unity and Well-being

A Co-educational, Autonomous and Linguistic Minority Institution Affiliated to Madurai Kamaraj University Re-accredited with "A" Grade by NAAC Pasumalai, Madurai – 625 004 Tamil Nadu.

Yoga for Unity and Well-being

14<sup>th</sup> March to 21<sup>st</sup> June 2021

#### **Brief Report**

As per the MoU signed between the Commerce Department, Mannar Tirumalai Naicker College and the Heartfullness, a valuable yoga session was organised for the students of our college. The program was conducted for 100 days from 14 March to June 21 towards the International Day of Yoga 2021. A total of eight students from our college participated and received a certificate of appreciation on 'Yoga for Unity and Well-being'. The students learnt and experienced the power of Yoga and gained peace of mind from the program.