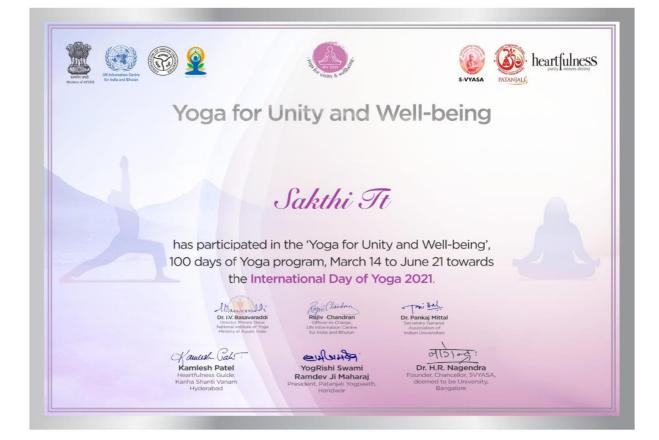

# Life Skills

5. Yoga for Unity and Well-being

A Co-educational, Autonomous and Linguistic Minority Institution Affiliated to Madurai Kamaraj University Re-accredited with "A" Grade by NAAC Pasumalai, Madurai – 625 004 Tamil Nadu.

Yoga for Unity and Well-being

14<sup>th</sup> March to 21<sup>st</sup> June 2021

#### **Brief Report**

As per the MoU signed between the Commerce Department, Mannar Tirumalai Naicker College and the Heartfullness, a valuable yoga session was organised for the students of our college. The program was conducted for 100 days from 14 March to June 21 towards the International Day of Yoga 2021. A total of eight students from our college participated and received a certificate of appreciation on 'Yoga for Unity and Well-being'. The students learnt and experienced the power of Yoga and gained peace of mind from the program.