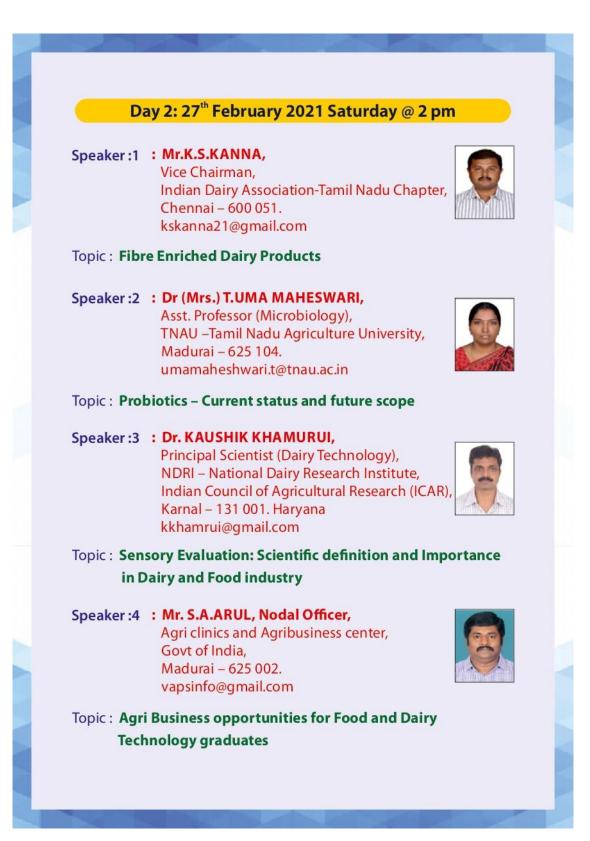

#### **Brief Report**

National Seminar on Dairying in India was conducted on 26<sup>th</sup> and 27<sup>th</sup> February 2021 by the Food and Dairy Technology Department at Mannar Thirumalai Naicker College in association with Indian Dairy Association - Tamilnadu Chapter. Mr. CP. Charles, Chairman IDA-Indian Dairy Association, talked about Dairy Development in India after 1970.. Mr.K.S.Kanna, Vice Chairman, Indian Dairy Association-Tamilnadu Chapter, talked about Fiber Enriched Dairy Products. Dr. T. Uma Maheswari, Asst. Professor (Microbiology), TNAU –Tamil Nadu Agriculture University, talked about Probiotics–Current status and future scope. Mr. R. Nivendra Pandian, CEO, SNP Dairy Milk, Madurai addressed the gathering.

Chairman, IDA – Indian Dairy Association- TN Chapter

> Valedictory Address: Mr. R.Nivendra Pandian, CEO, SNP Dairy Milk, Madurai.

> > Vote of Thanks National Anthem