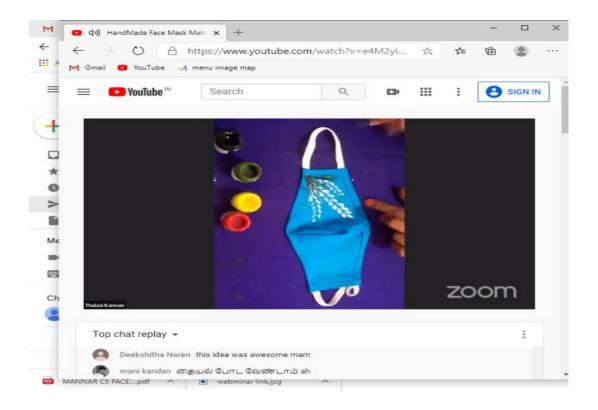

#### Webinar on Handmade Face Mask Making

18.06.2020

| Resource person | : Mrs.ThulasiKannan, , Fevicryl | Certified |
|-----------------|---------------------------------|-----------|
| Specialist,     |                                 |           |
|                 | Pidilite Industries             |           |
| Venue           | : Online Mode                   |           |
| Participants    | : 234                           |           |
| Brief Report    |                                 |           |

An Entrepreneurship Training Webinar on "Handmade Face Mask Making" was conducted on 18/06/2020 by Department of Computer Science, Mannar Thirumalai Naicker College. It was intended to give hands on training to the students and faculty members during this COVID-19 pandemic period. We conducted this webinar with no registration fee for the participants. Mrs. Thulasi Kannan, Fevicryl Certified Specialist, Pidilite Industries has demonstrated a step-by-step procedure for making homemade Face Mask using a piece of cotton cloth and fabric glue. This Webinar focused on giving Entrepreneurship training to students and other participants in making face mask on their own