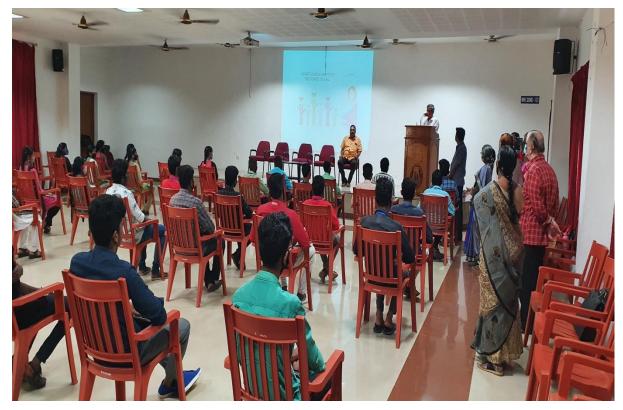

An Entrepreneurship Training Webinar on "Handmade Face Mask Making" was conducted on 18/06/2020 by Department of Computer Science, Mannar Thirumalai Naicker College. It was intended to give hands on training to the students and faculty members during this COVID-19 pandemic period. We conducted this webinar with no registration fee for the participants. Mrs. Thulasi Kannan, Fevicryl Certified Specialist, Pidilite Industries has demonstrated a step-by-step procedure for making homemade Face Mask using a piece of cotton cloth and fabric glue. This Webinar focused on giving Entrepreneurship training to students and other participants in making face mask on their own

#### Welcome Address by Dr.S.Jothilakshmi,, Head