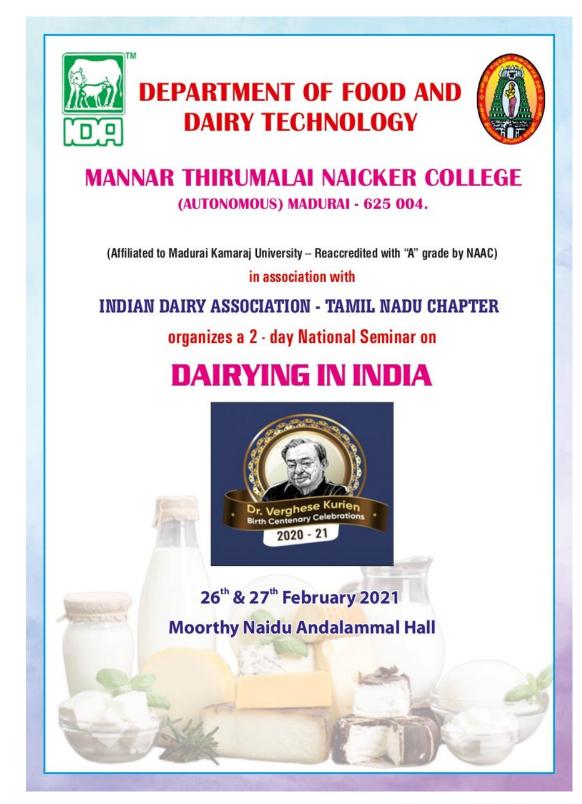

# Life Skills

3. Dairying in India

A Co-educational, Autonomous and Linguistic Minority Institution Affiliated to Madurai Kamaraj University Re-accredited with "A" Grade by NAAC

Pasumalai, Madurai – 625 004 Tamil Nadu.

Dairying in India

26th & 27th February 2021

| <b>Resource Person</b> | Mr. R.Rajasekaran, MD,             |
|------------------------|------------------------------------|
|                        | AR Dairy Foods (P) Ltd., Dindigul. |
| Venue                  | Moorthy Naidu Andalammal Hall      |
| Participants           | 100                                |

#### **Brief Report**

National Seminar on Dairying in India was conducted on 26<sup>th</sup> and 27<sup>th</sup> February 2021 by the Food and Dairy Technology Department at Mannar Thirumalai Naicker College in association with Indian Dairy Association - Tamilnadu Chapter. Mr. CP. Charles, Chairman IDA-Indian Dairy Association, talked about Dairy Development in India after 1970.. Mr.K.S.Kanna, Vice Chairman, Indian Dairy Association-Tamilnadu Chapter, talked about Fiber Enriched Dairy Products. Dr. T. Uma Maheswari, Asst. Professor (Microbiology), TNAU –Tamil Nadu Agriculture University, talked about Probiotics–Current status and future scope. Mr. R. Nivendra Pandian, CEO, SNP Dairy Milk, Madurai addressed the gathering.