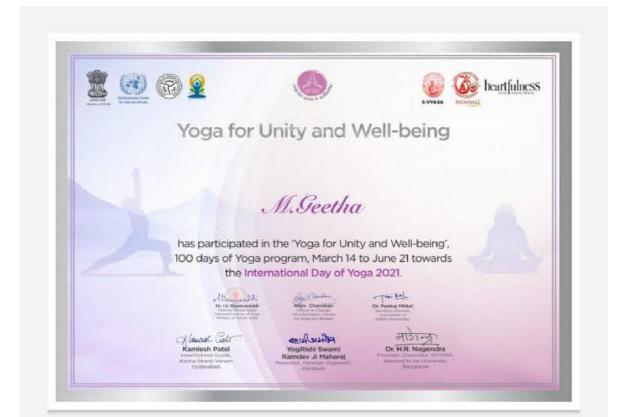

# Life Skills

5. Yoga for Unity and Well-being

A Co-educational, Autonomous and Linguistic Minority Institution Affiliated to Madurai Kamaraj University Re-accredited with "A" Grade by NAAC Pasumalai, Madurai – 625 004 Tamil Nadu.

Yoga for Unity and Well-being

14<sup>th</sup> March to 21<sup>st</sup> June 2021

#### **Brief Report**

As per the MoU signed between the Commerce Department, Mannar Tirumalai Naicker College and the Heartfullness, a valuable yoga session was organised for the students of our college. The program was conducted for 100 days from 14 March to June 21 towards the International Day of Yoga 2021. A total of eight students from our college participated and received a certificate of appreciation on 'Yoga for Unity and Well-being'. The students learnt and experienced the power of Yoga and gained peace of mind from the program.