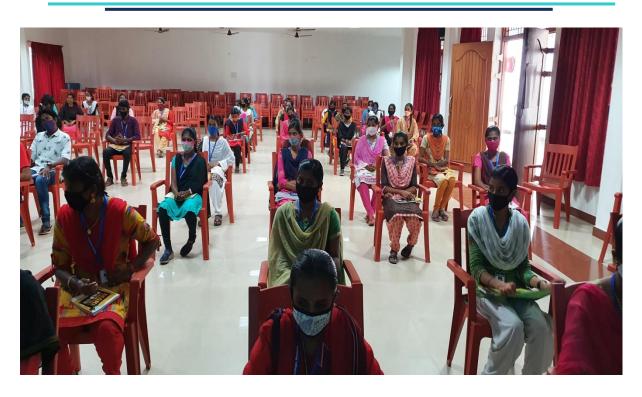

An Entrepreneurship Training Webinar on "Handmade Face Mask Making" was conducted on 18/06/2020 by Department of Computer Science, Mannar Thirumalai Naicker College. It was intended to give hands on training to the students and faculty members during this COVID-19 pandemic period. We conducted this webinar with no registration fee for the participants. Mrs. Thulasi Kannan, Fevicryl Certified Specialist, Pidilite Industries has demonstrated a step-by-step procedure for making homemade Face Mask using a piece of cotton cloth and fabric glue. This Webinar focused on giving Entrepreneurship training to students and other participants in making face mask on their own