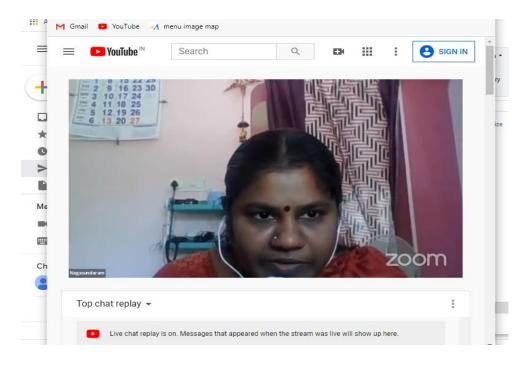

An Entrepreneurship Training Webinar on "Handmade Face Mask Making" was conducted on 18/06/2020 by Department of Computer Science, Mannar Thirumalai Naicker College. It was intended to give hands on training to the students and faculty members during this COVID-19 pandemic period. We conducted this webinar with no registration fee for the participants. Mrs. Thulasi Kannan, Fevicryl Certified Specialist, Pidilite Industries has demonstrated a step-by-step procedure for making homemade Face Mask using a piece of cotton cloth and fabric glue. This Webinar focused on giving Entrepreneurship training to students and other participants in making face mask on their own

# DEPEARTMENT OF COMPUTER SCIENCE organizes ENTERPRENEURSHIP TRAINING PROGRAME HANDMADE FACE MASK MAKING Date:18.06.2020 You Tube Time:11 AM TO 12 NOON LIVESTREAM https://youtu.be/e4M2yigN97g

A Co-educational, Autonomous and Linguistic Minority Institution Affiliated to Madurai Kamaraj University Re-accredited with "A" Grade by NAAC Pasumalai, Madurai – 625 004 Tamil Nadu.