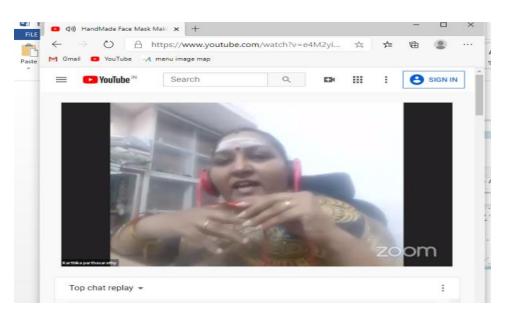

An Entrepreneurship Training Webinar on "Handmade Face Mask Making" was conducted on 18/06/2020 by Department of Computer Science, Mannar Thirumalai Naicker College. It was intended to give hands on training to the students and faculty members during this COVID-19 pandemic period. We conducted this webinar with no registration fee for the participants. Mrs. Thulasi Kannan, Fevicryl Certified Specialist, Pidilite Industries has demonstrated a step-by-step procedure for making homemade Face Mask using a piece of cotton cloth and fabric glue. This Webinar focused on giving Entrepreneurship training to students and other participants in making face mask on their own

# DEPEARTMENT OF COMPUTER SCIENCE organizes ENTERPRENEURSHIP TRAINING PROGRAME HANDMADE FACE MASK MAKING Date:18.06.2020 You Tube Time:11 AM TO 12 NOON LIVESTREAM https://youtu.be/e4M2yigN97g

A Co-educational, Autonomous and Linguistic Minority Institution Affiliated to Madurai Kamaraj University Re-accredited with "A" Grade by NAAC Pasumalai, Madurai – 625 004 Tamil Nadu.