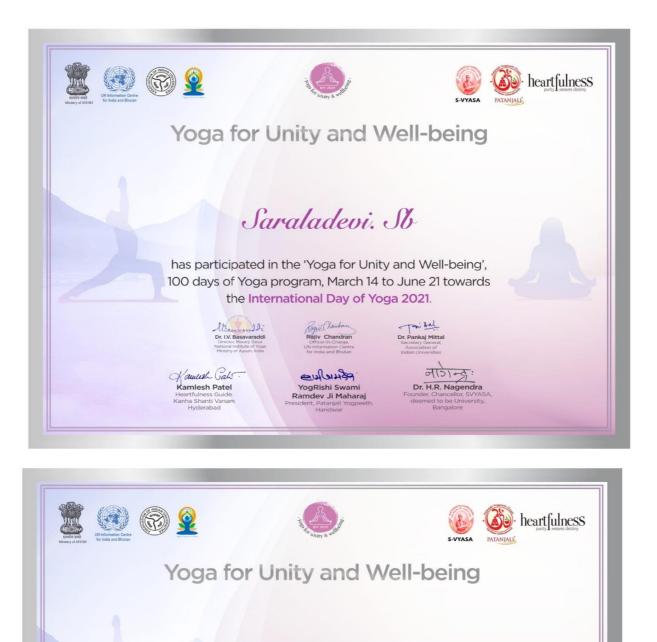

# Life Skills

5. Yoga for Unity and Well-being

A Co-educational, Autonomous and Linguistic Minority Institution Affiliated to Madurai Kamaraj University Re-accredited with "A" Grade by NAAC Pasumalai, Madurai – 625 004 Tamil Nadu.

Yoga for Unity and Well-being

14<sup>th</sup> March to 21<sup>st</sup> June 2021

#### **Brief Report**

As per the MoU signed between the Commerce Department, Mannar Tirumalai Naicker College and the Heartfullness, a valuable yoga session was organised for the students of our college. The program was conducted for 100 days from 14 March to June 21 towards the International Day of Yoga 2021. A total of eight students from our college participated and received a certificate of appreciation on 'Yoga for Unity and Well-being'. The students learnt and experienced the power of Yoga and gained peace of mind from the program.