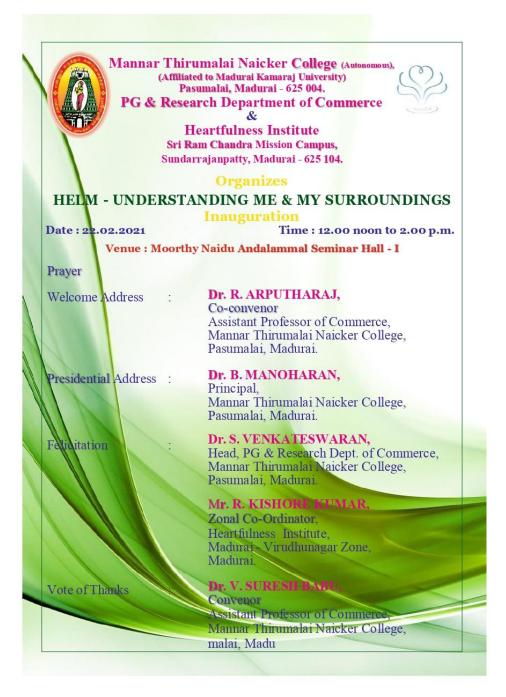

# Life Skills

4. Understanding Me and My Surroundings

A Co-educational, Autonomous and Linguistic Minority Institution Affiliated to Madurai Kamaraj University Re-accredited with "A" Grade by NAAC Pasumalai, Madurai – 625 004 Tamil Nadu.

Understanding Me and My Surroundings

22.02.2021 to 18.03.2021

| Resource person | : Trainers from Heartfulness Institute    |
|-----------------|-------------------------------------------|
|                 | Sri Ram Chandra Mission                   |
|                 | Madurai                                   |
| Venue           | : Moorthy Naidu Andalammal Seminar Hall-I |
| Participants    | : 200                                     |

#### **Brief Report**

Department of Commerce and the Heartfulness Institute have signed an MOU for the welfare of the students to provide them to learn themselves and their surroundings. The Students were keen to discover their society. The sessions encouraged them to come off their shells. The Heartfulness Meditation Session offered tips and practices to our students which would enhance their chances as better individuals. The students were highly motivated by this programme and gained knowledge about the necessary life skills

#### Invitation

A Co-educational, Autonomous and Linguistic Minority Institution Affiliated to Madurai Kamaraj University Re-accredited with "A" Grade by NAAC Pasumalai, Madurai – 625 004 Tamil Nadu.

Session Title **Resource Person Participants** Date Sister Santi B.Com I /II 22.02.21 1 Connection 3.02.21 1 Connection Sister Vijayalakshmi **B.Com III&PG** 24.02.21 2 Core Sister Santi B.Com I /II 26.02.21 2 Core Sister Vijayalakshmi **B.Com III&PG** 26.02.11 3 Context Sister Sridevi B.Com I/II 27.02.2 3 **B.Com III&PG** Context **Sister Sridevi** Choices B.Com I/ II 08.03.21 4 Sister Santi 09.03.21 4 Choices **Sister Sridevi B.Com III&PG** 10.03.21 5 Casuality Sister Sridevi **B.Com I/II** 5.03.21 **B.Com III&PG** 5 Casuality Sister Vijayalakshmi Sister Vijayalakshmi **B.Com I/II** 3.21 Community Community **Sister Srid** B.Com III&PG