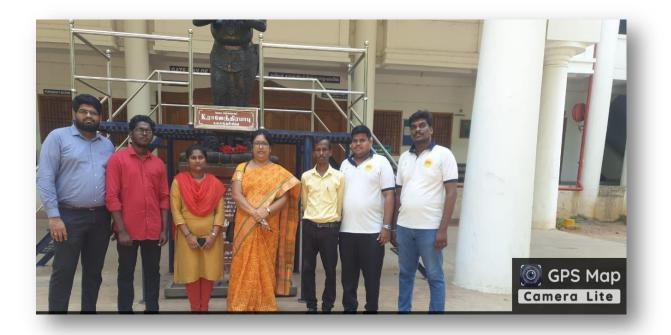

#### **Brief Report**

A three-day Life Skill Development programme sponsored by Magic Buzz, an International Social Work Organization having headquarters at Mumbai was organized to enhance the life skills and employability skills of our students. The training period was between 2.06.2022 and 4.06.2022 and was conducted in our campus itself.

#### SOFT SKILLS DEVELOPMENT COMMITTEE

A three-day Life Skill Development programmes sponsored by Magic Buzzan International Social Work Organization having headquarters at Mumbai, was organized to enhance the life skills and employability skills of our students. The training period was between 2.06.2022 and 4.06.2022 and was conducted in our campus itself. The programme was arranged for the following U.G final year students of Aided stream without any training fee.