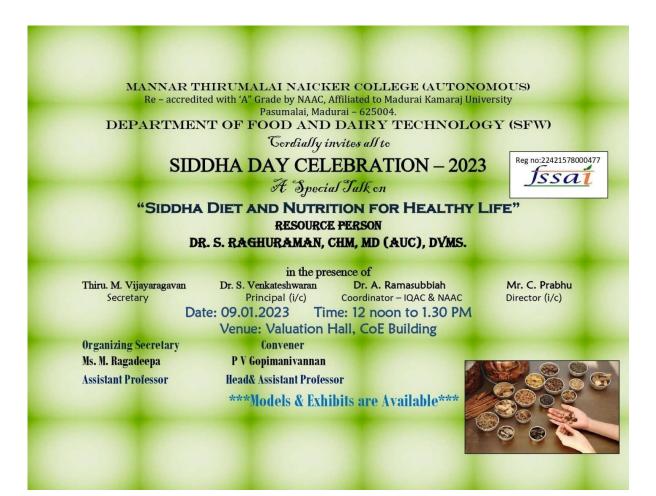

A Co-educational, Autonomous and Linguistic Minority Institution Affiliated to Madurai Kamaraj University Re-accredited with "A" Grade by NAAC

Pasumalai, Madurai - 625 004 Tamil Nadu.

Mannar Thirumalai Naicker College (Autonomous) Affiliated to Madurai Kamaraj University (Reaccredited with "A" Grade by NAAC) Pasumalai, Madurai\_625004

Department of Food and Dairy Technology

Cordially invites for

National Nutrition Week Celebration - 2022

COOKERY CONTEST

(For Teaching and Non -Teaching community)

Theme : Celebrate A World of Flavours with Nutrition

VENUE : FOOD PROCESSING LAB DATE : 07/09/2022 TIME : 1.30 PM

PRIZES WILL BE GIVEN FOR THE FIRST THREE WINNERS

A Co-educational, Autonomous and Linguistic Minority Institution Affiliated to Madurai Kamaraj University Re-accredited with "A" Grade by NAAC