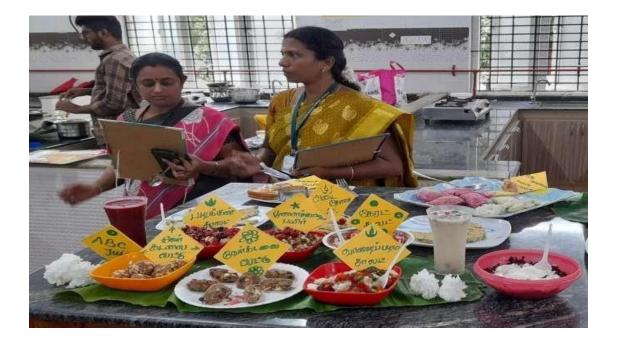

### **Brief Report**

The Department of Food and Dairy Technology conducted cooking contest for staff and students to celebrate National Nutrition Week-2022on07.09.2022. The participants were enthusiastic during the programme. Prizes were given to the top three contestants. A discussion was also conducted on the topic of Importance of Nutrition for a Healthy Life. Students created awareness about nutritional deficiencies and their impact on health. Students were greatly benefited by this programme