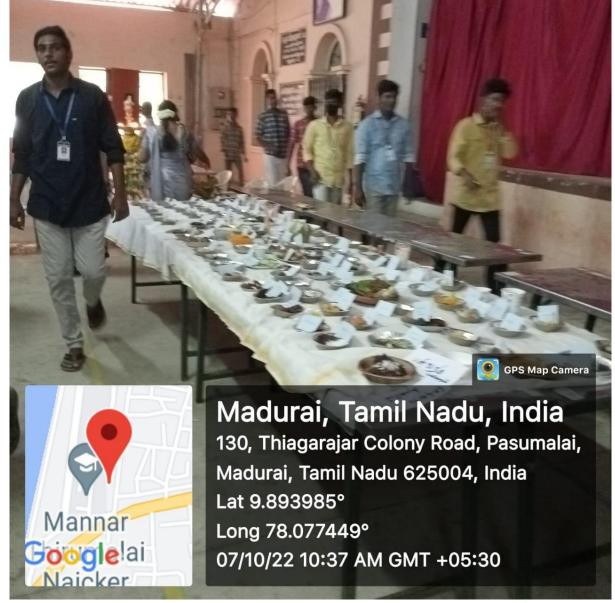

### **Brief Report**

The Department of Food and Dairy Technology conducted cooking contest for staff and students to celebrate National Nutrition Week-2022on07.09.2022. The participants were enthusiastic during the programme. Prizes were given to the top three contestants. A discussion was also conducted on the topic of Importance of Nutrition for a Healthy Life. Students created awareness about nutritional deficiencies and their impact on health. Students were greatly benefited by this programme

#### ஊட்டச்சத்து வார விழா

மதுரை மன்னர் திருமலை நாயக்கர் கல்லூரி உணவு மற்றும் பால் வள தொழில்நுட்பத் துறை சார்பில் தேசிய ஊட்டச்சத்து வார விழா நடந்தது. ஆரோக்கிய வாழ்விற்கு ஊட்டச்சத்துக் களின் அவசியம் குறித்து மாணவர்களின் கலந்துரையாடல் நிகழ்ச்சி நடந்தது. ஊட்டச்சத்து குறைபாட்டால் ஏற்படும் பாதிப்பு குறித்து விளக்கப்பட்டது. பேராசிரியர்கள், மாணவர்கள், அலு வலர்கள் பங்கேற்ற ஊட்டச்சத்து உணவு தயாரிக்கும் போட்டியை கல்லூரி செயலாளர் விஜயராகவன் துவக்கி வைத்தார். கல்லுாரி உள் தர மதிப்பீட்டு குழு ஒருங்கிணைப்பாளர் ராம சுப்பையா, இயக்குனர் பிரபு முன்னிலை வைத்தனர். ஊட்டச்சத்து நிபுணர் ராக தீபா நிகழ்ச்சியை ஒருங்கிணைத்தார்.