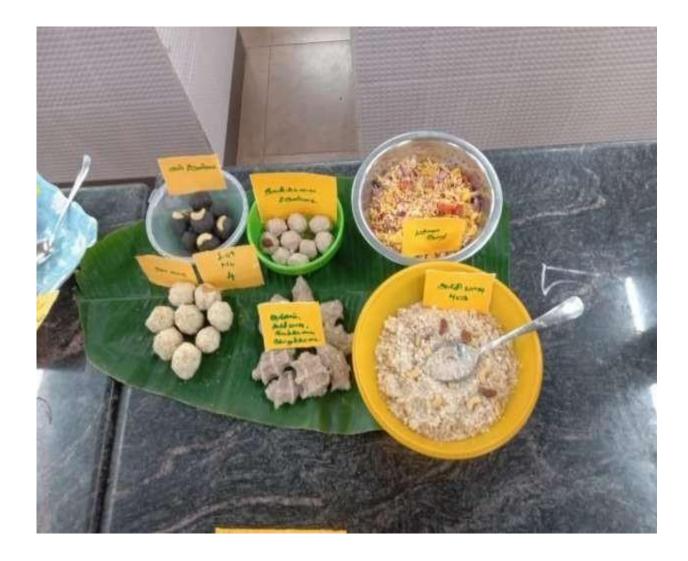

### **Brief Report**

The Department of Food and Dairy Technology conducted cooking contest for staff and students to celebrate National Nutrition Week-2022on07.09.2022. The participants were enthusiastic during the programme. Prizes were given to the top three contestants. A discussion was also conducted on the topic of Importance of Nutrition for a Healthy Life. Students created awareness about nutritional deficiencies and their impact on health. Students were greatly benefited by this programme