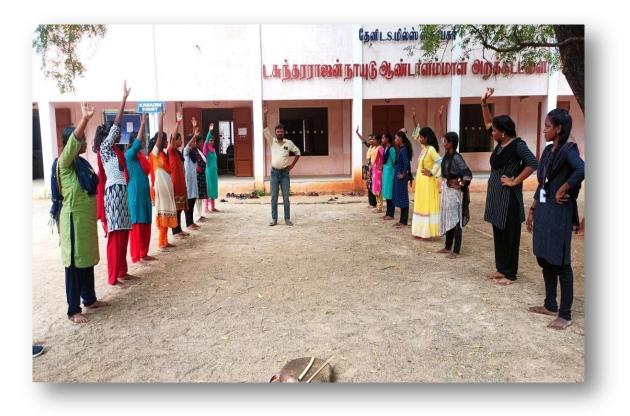

The Department of Computer Science organised Ozone Day Awareness programme on 16th September 2022. Various competitions like poster making, drawing, PowerPoint presentation on the topic of Global Cooperation of Protecting Life on Earth was conducted for I B.Sc(CS),B.Sc(IT),BCA students. Prizes were given to the winners of these competitions. Students created awareness and emphasized the importance of Ozone Layer through their art.