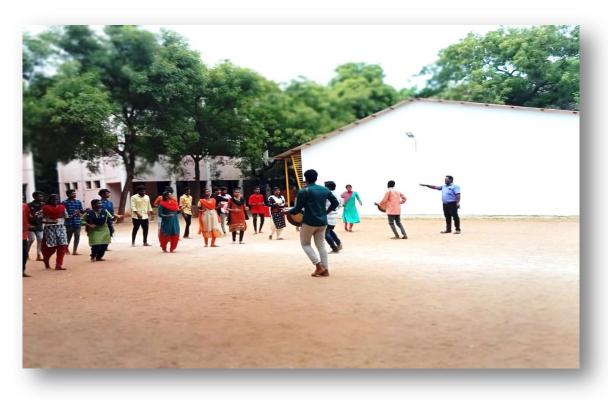

The aim of this training programme was to equip students with cultural skills that can be utilized in the field of social work especially in community set up. In this training, around 41 students participated. Mr. Ganesh, Cultural Training Tutor, Good Hope Foundation was invited as the source person and trainer for this program. The cultural practices of Street Theatre Kalil , Oyil , Parai and Karagattam were given as training. The students participated enthusiastically and learnt a lot. After the training, they started to apply it in awareness programs as Road Safety Awareness on Health Issues etc.

#### Students practicing during the session

A Co-educational, Autonomous and Linguistic Minority Institution Affiliated to Madurai Kamaraj University Re-accredited with "A" Grade by NAAC

Pasumalai, Madurai – 625 004 Tamil Nadu.