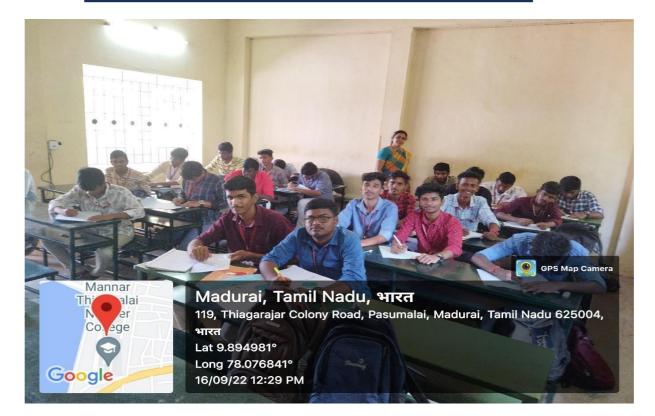

The Department of Computer Science organised Ozone Day Awareness programme on 16th September 2022. Various competitions like poster making, drawing, PowerPoint presentation on the topic of Global Cooperation of Protecting Life on Earth was conducted for I B.Sc(CS),B.Sc(IT),BCA students. Prizes were given to the winners of these competitions. Students created awareness and emphasized the importance of Ozone Layer through their art.