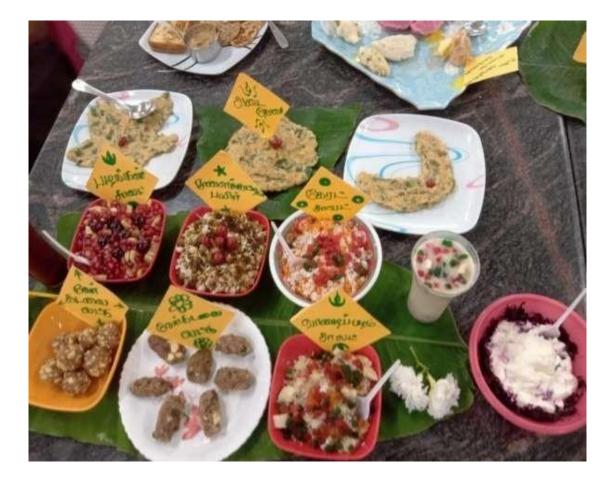

### **Brief Report**

The Department of Food and Dairy Technology conducted cooking contest for staff and students to celebrate National Nutrition Week-2022on07.09.2022. The participants were enthusiastic during the programme. Prizes were given to the top three contestants. A discussion was also conducted on the topic of Importance of Nutrition for a Healthy Life. Students created awareness about nutritional deficiencies and their impact on health. Students were greatly benefited by this programme