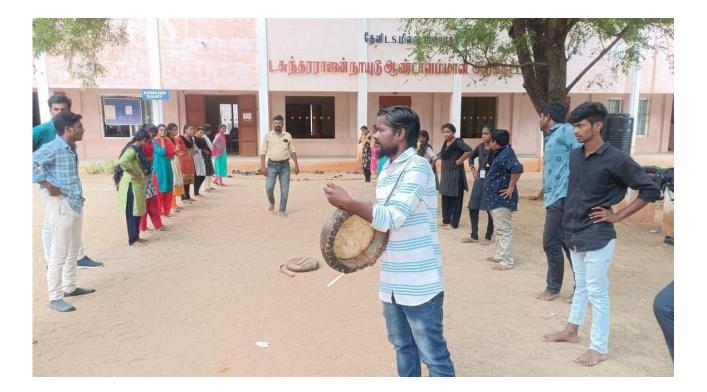

The aim of this training programme was to equip students with cultural skills that can be utilized in the field of social work especially in community set up. In this training, around 41 students participated. Mr. Ganesh, Cultural Training Tutor, Good Hope Foundation was invited as the source person and trainer for this program. The cultural practices of Street Theatre Kalil , Oyil , Parai and Karagattam were given as training. The students participated enthusiastically and learnt a lot. After the training, they started to apply it in awareness programs as Road Safety Awareness on Health Issues etc.

#### Students practicing during the session

A Co-educational, Autonomous and Linguistic Minority Institution Affiliated to Madurai Kamaraj University Re-accredited with "A" Grade by NAAC

Pasumalai, Madurai – 625 004 Tamil Nadu.