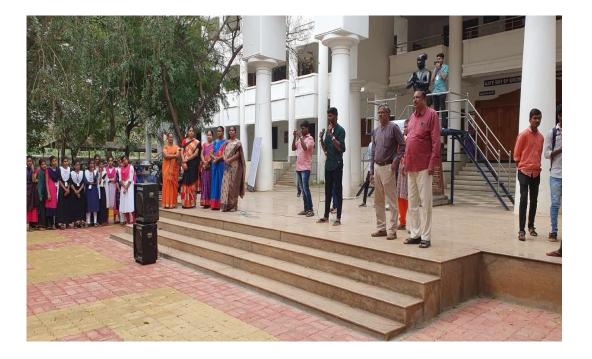

The Department of Computer Science organised Ozone Day Awareness programme on 16th September 2022. Various competitions like poster making, drawing, PowerPoint presentation on the topic of Global Cooperation of Protecting Life on Earth was conducted for I B.Sc(CS),B.Sc(IT),BCA students. Prizes were given to the winners of these competitions. Students created awareness and emphasized the importance of Ozone Layer through their art.