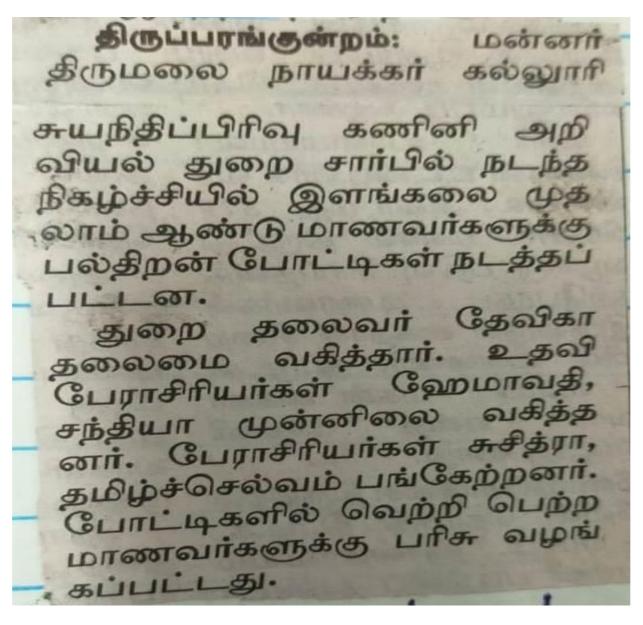

The Department of Computer Science organised Ozone Day Awareness programme on 16th September 2022. Various competitions like poster making, drawing, PowerPoint presentation on the topic of Global Cooperation of Protecting Life on Earth was conducted for I B.Sc(CS),B.Sc(IT),BCA students. Prizes were given to the winners of these competitions. Students created awareness and emphasized the importance of Ozone Layer through their art.