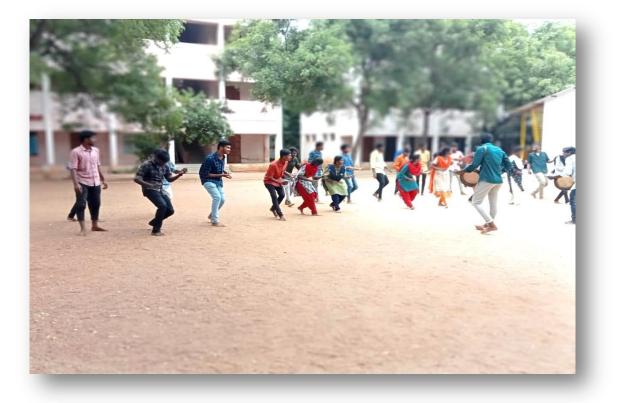

The aim of this training programme was to equip students with cultural skills that can be utilized in the field of social work especially in community set up. In this training, around 41 students participated. Mr. Ganesh, Cultural Training Tutor, Good Hope Foundation was invited as the source person and trainer for this program. The cultural practices of Street Theatre Kalil , Oyil , Parai and Karagattam were given as training. The students participated enthusiastically and learnt a lot. After the training, they started to apply it in awareness programs as Road Safety Awareness on Health Issues etc.

#### Students practicing during the session

A Co-educational, Autonomous and Linguistic Minority Institution Affiliated to Madurai Kamaraj University Re-accredited with "A" Grade by NAAC

Pasumalai, Madurai – 625 004 Tamil Nadu.