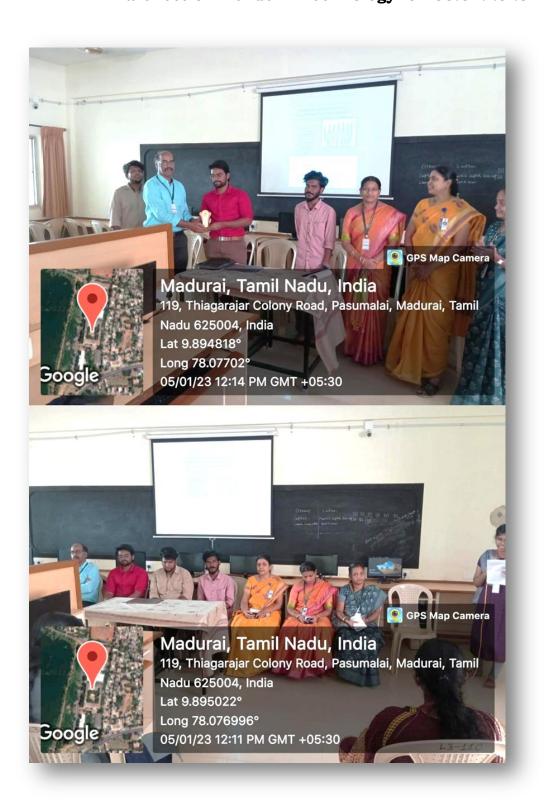

### Workshop on Android Application Development

16.08.2022 & 17.08.2022

Resource person : Mr. Manikandan & Ms. Keerthana

Technical Team

Lets Gametech Coimbatore

Venue : Lab – 2

Participants : 96

#### **Brief Report**

The Department of Computer Science in association with ICT Academy organized a Workshop on Android Application Development on 16th August and 17th August 2022 in promoting the use of Android Application development in life time & how to make mini projects using Android Studio. Second Year B.Sc CS Students actively participated in this programme. In the first part of the demo session, Mr. Manikandan discussed the Java concepts which are required for the understanding of Android OS. He has also given some practical examples of object creation, encapsulation, inheritance, abstraction etc. and linked these things with the real world

# Mr.Manikandan & Ms.Keerthana Chief Guest, delivered key note address