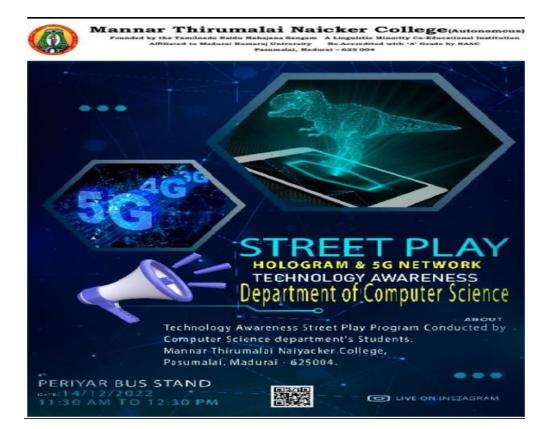

Nadu.

#### Street Play on Hologram Technology and 5G Network Awareness

14-12-2022

Resource person : Department of Computer Science

Venue : Periyar Nilayam, Madurai

Participant : 17

#### **Brief Report**

Department of Computer Science organized a Street Play on Hologram Technology and 5G Network Awareness Programme for Common People to get Knowledge of Hologram and 5G technologies

A Co-educational, Autonomous and Linguistic Minority Institution Affiliated to Madurai Kamaraj University Re-accredited with "A" Grade by NAAC

Pasumalai, Madurai - 625 004 Tamil Nadu.

#### Invitation



A Co-educational, Autonomous and Linguistic Minority Institution Affiliated to Madurai Kamaraj University Re-accredited with "A" Grade by NAAC

Pasumalai, Madurai - 625 004 Tamil Nadu.

#### **Notices**





A Co-educational, Autonomous and Linguistic Minority Institution Affiliated to Madurai Kamaraj University Re-accredited with "A" Grade by NAAC

Pasumalai, Madurai - 625 004 Tamil Nadu.

#### Street Play for Technology Awareness 14-12-2022





A Co-educational, Autonomous and Linguistic Minority Institution Affiliated to Madurai Kamaraj University Re-accredited with "A" Grade by NAAC

Pasumalai, Madurai - 625 004 Tamil Nadu.





A Co-educational, Autonomous and Linguistic Minority Institution Affiliated to Madurai Kamaraj University Re-accredited with "A" Grade by NAAC

Pasumalai, Madurai - 625 004 Tamil Nadu.





A Co-educational, Autonomous and Linguistic Minority Institution
Affiliated to Madurai Kamaraj University
Re-accredited with "A" Grade by NAAC

Pasumalai, Madurai – 625 004