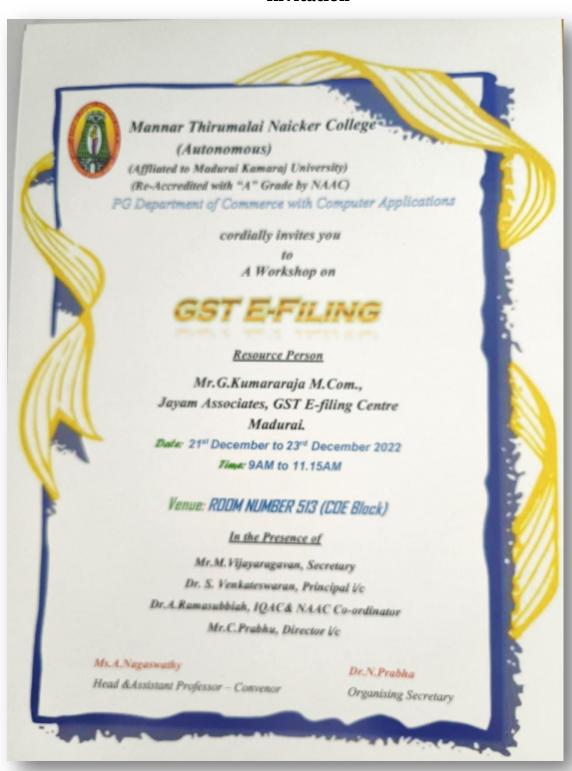

#### Invitation

### Mannar Thirumalai Naicker College(Autonomous)

Founded by the Tamilnadu Naidu Mahajana Sangam A Linguistic Minority Co-Educational Institution
Affiliated to Madurai Kamaraj University Re-Accredited with 'A' Grade by NAAC

Pasumalai, Madurai – 625 004

#### PG DEPARTMENT OF COMMERCE WITH COMPUTER APPLICATIONS

Organizes a Guest Lecture

On

#### PROGRAMMING LANGUAGE

Resource Person:

Ms.J.Nithiya, Centre Manager, HI-TECH ACADEMY, Madurai.

#### IN THE PRESENCE OF

Mr.M.Vijayaragavan, Secretary
Dr.S.Venkateswaran, Principal i/c

Dr.A.Ramasubbiah, IQAC & NAAC Co-ordinator

Mr.C.Prabhu, Director i/c

Date : 26.09.22

Venue: Rtn.Major DonorG.sundararajan.

A/c Seminar Hall, 2nd floor

Time : 9.30 am to 11.30 am

Ms.A.Nagaswathy

**Head & Assistant Professor** 

Convenor

Mr.V.J. Fready Blesson
Organizing secretary

CORDIALLY INVITES YOU ALL

distant designation of the state of the stat