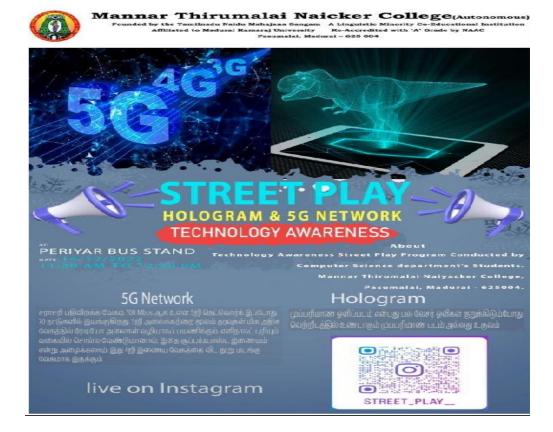

du.

#### Street Play on Hologram Technology and 5G Network Awareness

14-12-2022

Resource person : Department of Computer Science

Venue : Periyar Nilayam, Madurai

Participant : 17

#### **Brief Report**

Department of Computer Science organized a Street Play on Hologram Technology and 5G Network Awareness Programme for Common People to get Knowledge of Hologram and 5G technologies

A Co-educational, Autonomous and Linguistic Minority Institution Affiliated to Madurai Kamaraj University Re-accredited with "A" Grade by NAAC

Pasumalai, Madurai - 625 004 Tamil Nadu.

#### Invitation



A Co-educational, Autonomous and Linguistic Minority Institution Affiliated to Madurai Kamaraj University Re-accredited with "A" Grade by NAAC

Pasumalai, Madurai - 625 004 Tamil Nadu.

#### **Notices**





A Co-educational, Autonomous and Linguistic Minority Institution Affiliated to Madurai Kamaraj University Re-accredited with "A" Grade by NAAC

Pasumalai, Madurai - 625 004 Tamil Nadu.

#### Street Play for Technology Awareness 14-12-2022





A Co-educational, Autonomous and Linguistic Minority Institution Affiliated to Madurai Kamaraj University Re-accredited with "A" Grade by NAAC

Pasumalai, Madurai - 625 004 Tamil Nadu.





A Co-educational, Autonomous and Linguistic Minority Institution Affiliated to Madurai Kamaraj University Re-accredited with "A" Grade by NAAC

Pasumalai, Madurai - 625 004 Tamil Nadu.





A Co-educational, Autonomous and Linguistic Minority Institution
Affiliated to Madurai Kamaraj University
Re-accredited with "A" Grade by NAAC

Pasumalai, Madurai – 625 004 T