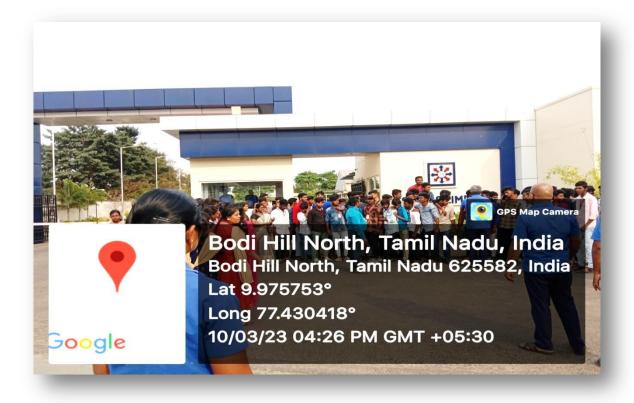

### **Industrial Training**

08.10.2022

Resource person : Mr.M.Nagaraj

Senior Manager

Venue : Elsyium Academy

Participants : 67

### **Brief Report**

Department of Computer Science organized Industrial Training to Final Year students on 08-10-2022 in Elsyium Academy at Anna Nagar Madurai. This orientation session program focused on how the recent technologies, Projects and about their Internships. Mr.M. Nagaraj Senior Manager of Elysium Academy Pvt-Ltd delivered an inspirational lecture on "Project and Career guidance" for III Year students. In this juncture, he explained the impact of computer science on different fields of science, engineering and society.