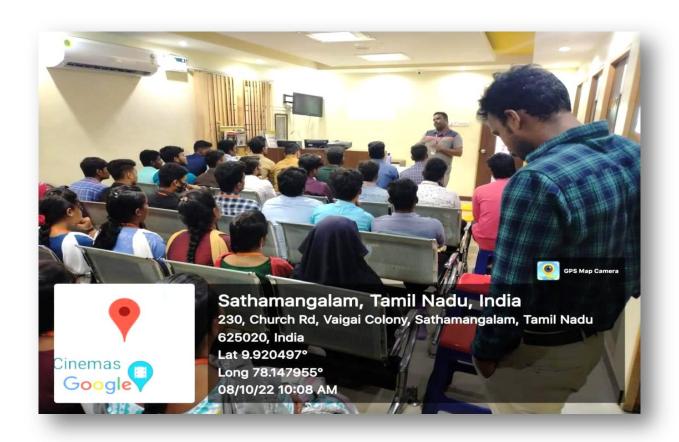

### **Industrial Training**

08.10.2022

Resource person : Mr.M.Nagaraj

Senior Manager

Venue : Elsyium Academy

Participants : 67

### **Brief Report**

Department of Computer Science organized Industrial Training to Final Year students on 08-10-2022 in Elsyium Academy at Anna Nagar Madurai. This orientation session program focused on how the recent technologies, Projects and about their Internships. Mr.M. Nagaraj Senior Manager of Elysium Academy Pvt-Ltd delivered an inspirational lecture on "Project and Career guidance" for III Year students. In this juncture, he explained the impact of computer science on different fields of science, engineering and society.