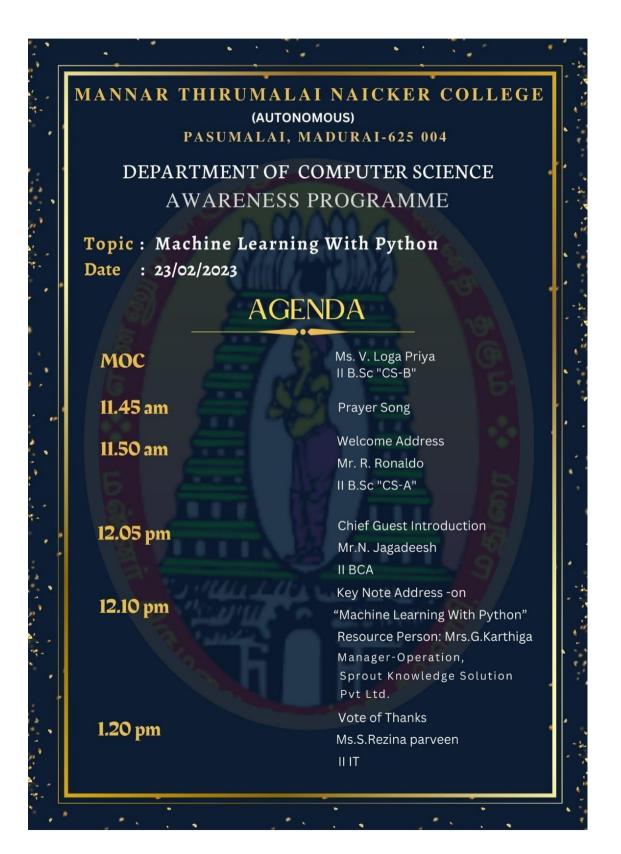

cience organized Awareness Programme on Machine Learning with Python. The chief guest clearly explained the concept of machine learning and python with real time examples and also explained the practical implementation of python to machine learning projects and tasks which made the work easier for the developer and Scientists. The Machine learning engineers can be easily used to analyses and compose available data. 135 students participated

A Co-educational, Autonomous and Linguistic Minority Institution Affiliated to Madurai Kamaraj University Re-accredited with "A" Grade by NAAC Pasumalai, Madurai - 625 004 Tamil Nadu.

#### **Invitation**





A Co-educational, Autonomous and Linguistic Minority Institution
Affiliated to Madurai Kamaraj University
Re-accredited with "A" Grade by NAAC





A Co-educational, Autonomous and Linguistic Minority Institution
Affiliated to Madurai Kamaraj University
Re-accredited with "A" Grade by NAAC









A Co-educational, Autonomous and Linguistic Minority Institution Affiliated to Madurai Kamaraj University Re-accredited with "A" Grade by NAAC

Pasumalai, Madurai - 625 004 Tamil Nadu.

### **List of Participants**

| SL.NO | REGISTER NUMBER | NAME OF THE STUDENT |
|-------|-----------------|---------------------|
| 1     | 21SUCS001       | DEEPIKA DEVI V M    |
| 2     | 21SUCS003       | DIVYA DHARSHINI S   |
| 3     | 21SUCS004       | GAYATHRI M          |
| 4     | 21SUCS005       | KEERTHANA M         |
| 5     | 21SUCS006       | SRI PADMAVATHI K    |
| 6     | 21SUCS007       | SUJITHA V           |
| 7     | 21SUCS008       |