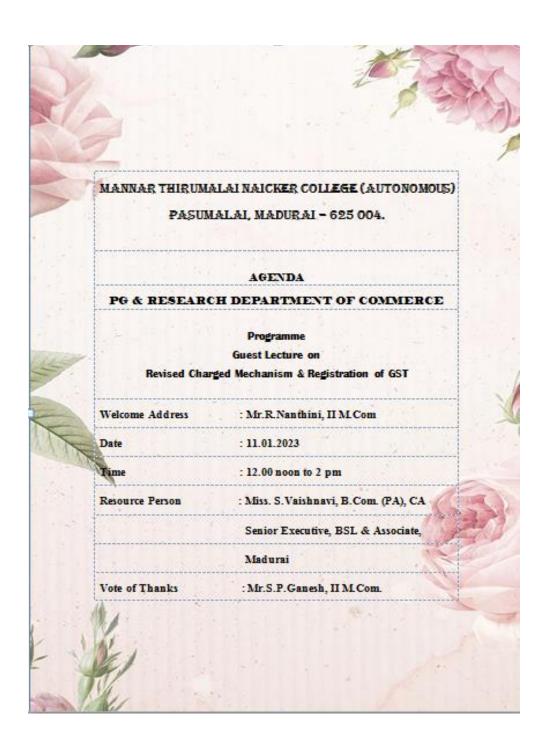

#### PG DEPARTMENT OF COMMERCE WITH COMPUTER APPLICATIONS

Organizes a Guest Lecture

On

#### PROGRAMMING LANGUAGE

Resource Person:

Ms.J.Nithiya, Centre Manager, HI-TECH ACADEMY, Madurai.

#### IN THE PRESENCE OF

Mr.M.Vijayaragavan, Secretary
Dr.S.Venkateswaran, Principal i/c

Dr.A.Ramasubbiah, IQAC & NAAC Co-ordinator

Mr.C.Prabhu, Director i/c

Date : 26.09.22

Venue: Rtn.Major DonorG.sundararajan.

A/c Seminar Hall, 2nd floor

Time : 9.30 am to 11.30 am

Ms.A.Nagaswathy

**Head & Assistant Professor** 

Convenor

Mr.V.J. Fready Blesson
Organizing secretary

CORDIALLY INVITES YOU ALL

distant designation of the state of the stat