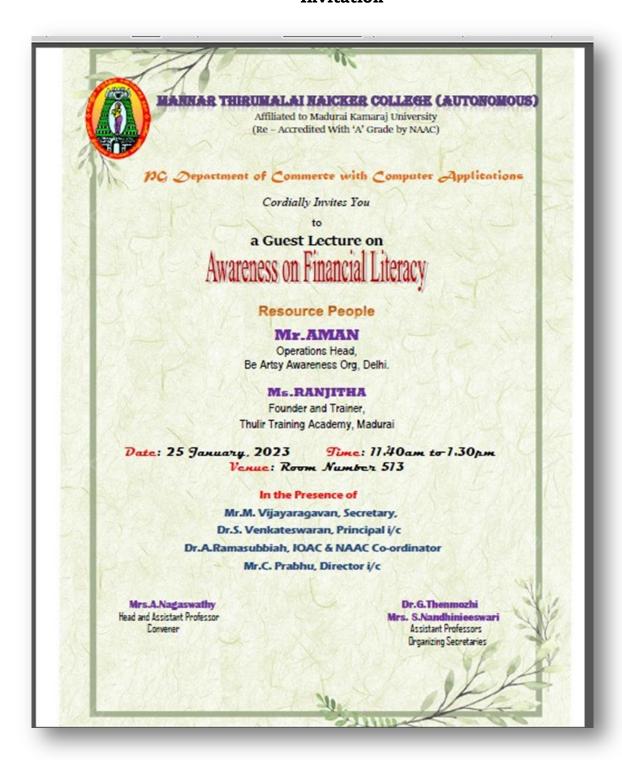

#### Invitation

### Mannar Thirumalai Naicker College(Autonomous)

Founded by the Tamilnadu Naidu Mahajana Sangam A Linguistic Minority Co-Educational Institution
Affiliated to Madurai Kamaraj University Re-Accredited with 'A' Grade by NAAC

Pasumalai, Madurai – 625 004

#### PG DEPARTMENT OF COMMERCE WITH COMPUTER APPLICATIONS

Organizes a Guest Lecture

On

#### PROGRAMMING LANGUAGE

Resource Person:

Ms.J.Nithiya, Centre Manager, HI-TECH ACADEMY, Madurai.

#### IN THE PRESENCE OF

Mr.M.Vijayaragavan, Secretary
Dr.S.Venkateswaran, Principal i/c

Dr.A.Ramasubbiah, IQAC & NAAC Co-ordinator

Mr.C.Prabhu, Director i/c

Date : 26.09.22

Venue: Rtn.Major DonorG.sundararajan.

A/c Seminar Hall, 2nd floor

Time : 9.30 am to 11.30 am

Ms.A.Nagaswathy

**Head & Assistant Professor** 

Convenor

Mr.V.J. Fready Blesson
Organizing secretary

CORDIALLY INVITES YOU ALL

distant designation of the state of the stat