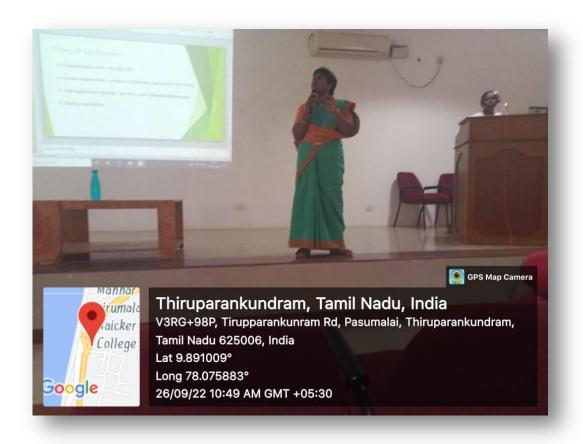

### Programming Language

26.09.2022

Ms. J.Nithya

Centre Manager

**Resource Person** 

Hi- Tech Academy

Madurai

Venue : Rtn. Major Donor Sundrajan Seminar Hall

### **Brief Report**

PG Department of Commerce with Computer Applications organised a Guest Lecture on 26.09.2022 Ms.J.Nithya, Center Manager, HI-TECH Academy, Madurai was the Chief Guest. She delivered a lecture on topic Programming Language. 119 students participated in this programme.