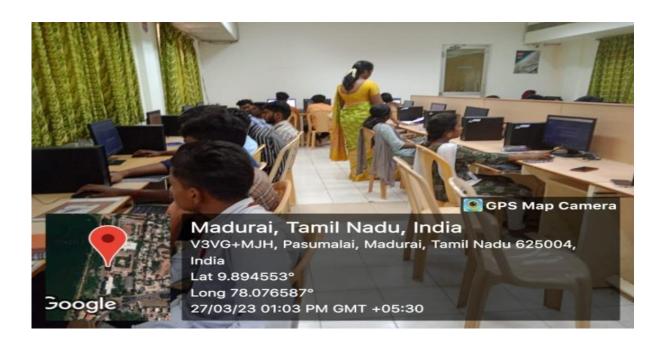

### Workshop on Android Application Development

16.08.2022 & 17.08.2022

Resource person : Mr. Manikandan & Ms. Keerthana

Technical Team

Lets Gametech Coimbatore

Venue : Lab – 2

Participants : 96

#### **Brief Report**

The Department of Computer Science in association with ICT Academy organized a Workshop on Android Application Development on 16th August and 17th August 2022 in promoting the use of Android Application development in life time & how to make mini projects using Android Studio. Second Year B.Sc CS Students actively participated in this programme. In the first part of the demo session, Mr. Manikandan discussed the Java concepts which are required for the understanding of Android OS. He has also given some practical examples of object creation, encapsulation, inheritance, abstraction etc. and linked these things with the real world