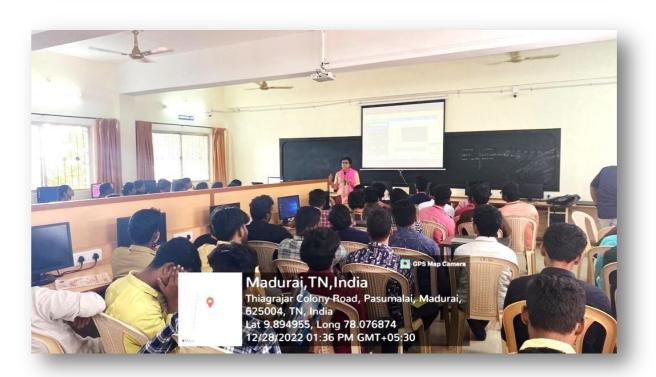

#### Guest Lecture on Data Science

18-08-2022

Resource person : Mr.Paul Xavier, Center Director

Veranda, Acacia, Madurai.

Organized by : Department of Computer Science

Venue : Moorthy Naidu Andalammal Seminar Hall

Participants : 73

**Brief Report** 

Department of Computer Science organized a Guest lecture on Data Science. The resource Person Clearly explained the Data Science.

A co- educational, Autonomous and Linguistic Minority Institution Affiliated to Madurai Kamaraj University Re- Accredited with "A" Grade by NAAC