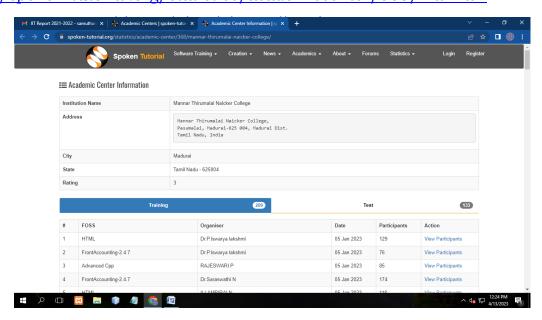

nomous)

(Re-accredited with A Grade by NAAC) PASUMALAI, MADURAI – 4.

#### DEPARTMENT OF COMPUTER SCIENCE

Cordially Invite you to the



IIT Spoken Tutorial Online Course

By

Mrs.S.Amutha

Assistant Professor, Department of Computer Science

Academic Year June 2022 - May 2023

Venue: Computer Lab II

Felicitation by

Dr.A.Ramasubbiah

Mr.C.Prabhu

Director - IQAC & NAAC Coordinator

Director 1/c



A Co-educational, Autonomous and Linguistic Minority Institution
Affiliated to Madurai Kamaraj University
Re-accredited with "A" Grade by NAAC

Pasumalai, Madurai – 625 004 Tamil Nadu.

#### Website Link for Academic Centre

https://spoken-tutorial.org/statistics/academic-center/



#### Website Link for MTNC Academic Centre

https://spoken-tutorial.org/statistics/academiccenter/368/mannar-



A Co-educational, Autonomous and Linguistic Minority Institution
Affiliated to Madurai Kamaraj University
Re-accredited with "A" Grade by NAAC

Pasumalai, Madurai - 625 004 Tamil Nadu.

#### IIT SPOKEN TUTORIAL FOSS ONLINE TEST -PHOTO GALLERY







A Co-educational, Autonomous and Linguistic Minority Institution
Affiliated to Madurai Kamaraj University
Re-accredited with "A" Grade by NAAC

Pasumalai, Madurai - 625 004 Tamil Nadu.

#### Overall Online Test Report

| S.No. | Department            | No. of Students / Faculty<br>members received certificates |  |  |
|-------|-----------------------|------------------------------------------------------------|--|--|
| 1     | B.Sc(CS) & M.Sc(CS)   | 405                                                        |  |  |
| 2     | B.Sc(IT)