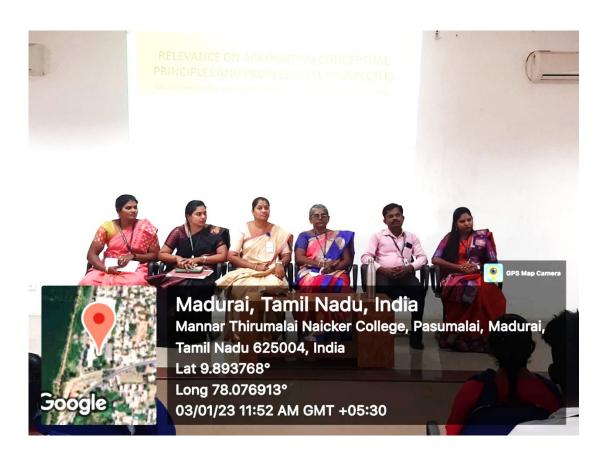

#### Guest Lecture on Data Science

18-08-2022

Resource person : Mr.Paul Xavier, Center Director

Veranda, Acacia, Madurai.

Organized by : Department of Computer Science

Venue : Moorthy Naidu Andalammal Seminar Hall

Participants : 73

**Brief Report** 

Department of Computer Science organized a Guest lecture on Data Science. The resource Person Clearly explained the Data Science.

A co- educational, Autonomous and Linguistic Minority Institution Affiliated to Madurai Kamaraj University Re- Accredited with "A" Grade by NAAC

# Mr.Paul Xavier Chief Guest, delivered key note address on the Topic Data Science

A co- educational, Autonomous and Linguistic Minority Institution Affiliated to Madurai Kamaraj University Re- Accredited with "A" Grade by NAAC