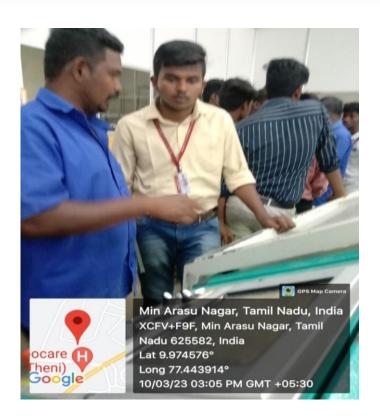

### **Industrial Training**

08.10.2022

Resource person : Mr.M.Nagaraj

Senior Manager

Venue : Elsyium Academy

Participants : 67

### **Brief Report**

Department of Computer Science organized Industrial Training to Final Year students on 08-10-2022 in Elsyium Academy at Anna Nagar Madurai. This orientation session program focused on how the recent technologies, Projects and about their Internships. Mr.M. Nagaraj Senior Manager of Elysium Academy Pvt-Ltd delivered an inspirational lecture on "Project and Career guidance" for III Year students. In this juncture, he explained the impact of computer science on different fields of science, engineering and society.