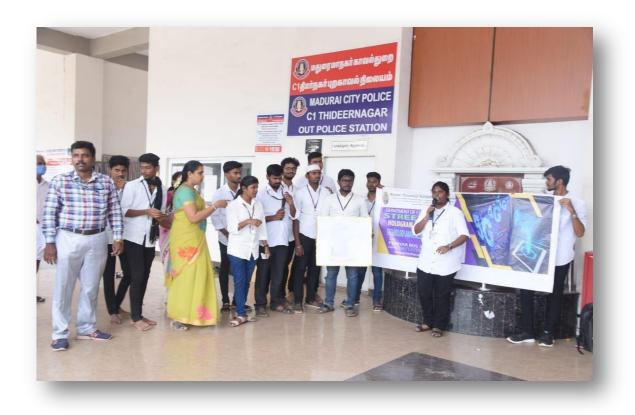

# **Awareness of Trends in Technology**

5. Industrial Training to Elsyium Academy

A Co-educational, Autonomous and Linguistic Minority Institution
Affiliated to Madurai Kamaraj University
Re-accredited with "A" Grade by NAAC

### **Industrial Training**

08.10.2022

Resource person : Mr.M.Nagaraj

Senior Manager

Venue : Elsyium Academy

Participants : 67

### **Brief Report**

Department of Computer Science organized Industrial Training to Final Year students on 08-10-2022 in Elsyium Academy at Anna Nagar Madurai. This orientation session program focused on how the recent technologies, Projects and about their Internships. Mr.M. Nagaraj Senior Manager of Elysium Academy Pvt-Ltd delivered an inspirational lecture on "Project and Career guidance" for III Year students. In this juncture, he explained the impact of computer science on different fields of science, engineering and society.