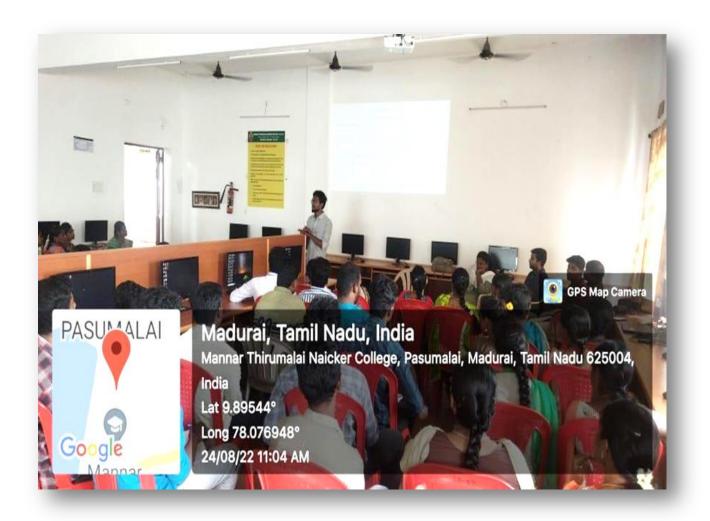

### Workshop on Android Application Development

16.08.2022 & 17.08.2022

Resource person : Mr. Manikandan & Ms. Keerthana

Technical Team

Lets Gametech Coimbatore

Venue : Lab – 2

Participants : 96

#### **Brief Report**

The Department of Computer Science in association with ICT Academy organized a Workshop on Android Application Development on 16th August and 17th August 2022 in promoting the use of Android Application development in life time & how to make mini projects using Android Studio. Second Year B.Sc CS Students actively participated in this programme. In the first part of the demo session, Mr. Manikandan discussed the Java concepts which are required for the understanding of Android OS. He has also given some practical examples of object creation, encapsulation, inheritance, abstraction etc. and linked these things with the real world