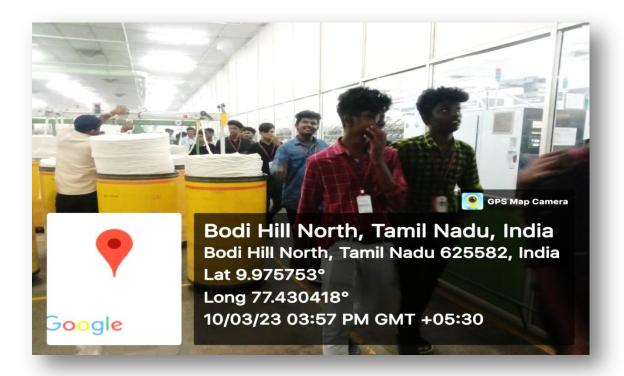

### **Industrial Training**

08.10.2022

Resource person : Mr.M.Nagaraj

Senior Manager

Venue : Elsyium Academy

Participants : 67

### **Brief Report**

Department of Computer Science organized Industrial Training to Final Year students on 08-10-2022 in Elsyium Academy at Anna Nagar Madurai. This orientation session program focused on how the recent technologies, Projects and about their Internships. Mr.M. Nagaraj Senior Manager of Elysium Academy Pvt-Ltd delivered an inspirational lecture on "Project and Career guidance" for III Year students. In this juncture, he explained the impact of computer science on different fields of science, engineering and society.