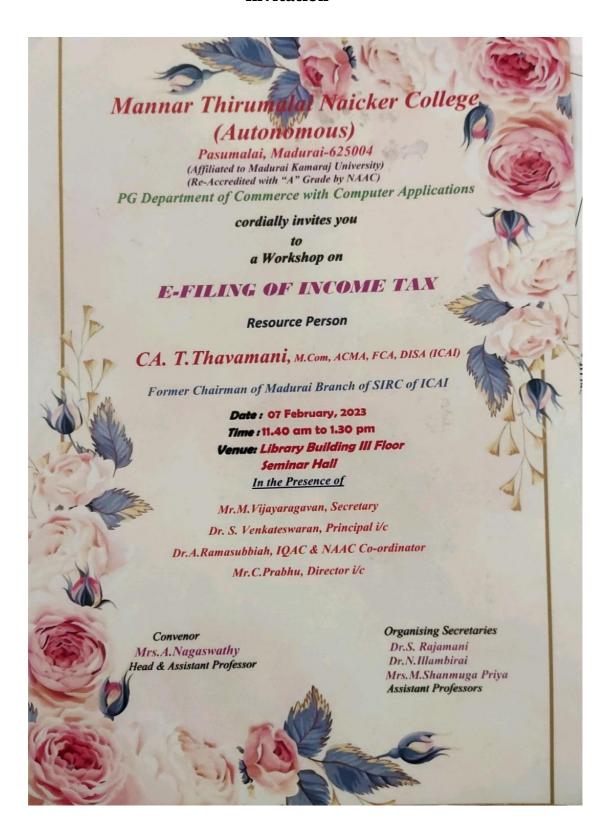

#### Invitation

(AFFILIATED TO MADURAI KAMARAJ UNIVERSITY)

(Re-accredited with "A" Grade by NAAC) Pasumalai, Madurai -625004

### DEPARTMENT OF COMPUTER SCIENCE

Cordially invites you

#### Invitation

### Mannar Thirumalai Naicker College(Autonomous)

Founded by the Tamilnadu Naidu Mahajana Sangam A Linguistic Minority Co-Educational Institution
Affiliated to Madurai Kamaraj University Re-Accredited with 'A' Grade by NAAC

Pasumalai, Madurai – 625 004

#### PG DEPARTMENT OF COMMERCE WITH COMPUTER APPLICATIONS

Organizes a Guest Lecture

On

#### PROGRAMMING LANGUAGE

Resource Person:

Ms.J.Nithiya, Centre Manager, HI-TECH ACADEMY, Madurai.

#### IN THE PRESENCE OF

Mr.M.Vijayaragavan, Secretary
Dr.S.Venkateswaran, Principal i/c

Dr.A.Ramasubbiah, IQAC & NAAC Co-ordinator

Mr.C.Prabhu, Director i/c

Date : 26.09.22

Venue: Rtn.Major DonorG.sundararajan.

A/c Seminar Hall, 2nd floor

Time : 9.30 am to 11.30 am

Ms.A.Nagaswathy

**Head & Assistant Professor** 

Convenor

Mr.V.J. Fready Blesson
Organizing secretary

CORDIALLY INVITES YOU ALL

distant designation of the state of the stat