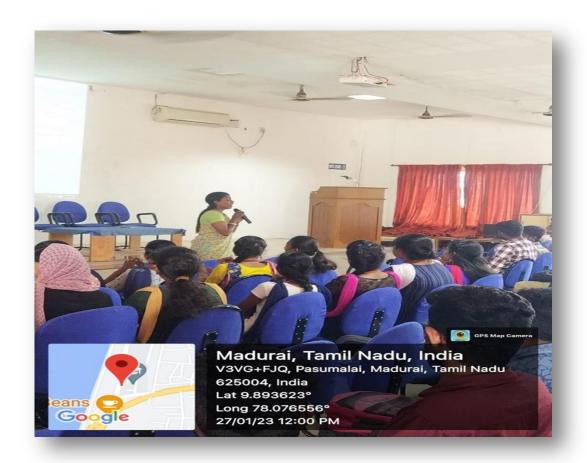

#### Guest Lecture on Data Science

18-08-2022

Resource person : Mr.Paul Xavier, Center Director

Veranda, Acacia, Madurai.

Organized by : Department of Computer Science

Venue : Moorthy Naidu Andalammal Seminar Hall

Participants : 73

**Brief Report** 

Department of Computer Science organized a Guest lecture on Data Science. The resource Person Clearly explained the Data Science.

A co- educational, Autonomous and Linguistic Minority Institution Affiliated to Madurai Kamaraj University Re- Accredited with "A" Grade by NAAC

# Mr.Paul Xavier Chief Guest, delivered key note address on the Topic Data Science

A co- educational, Autonomous and Linguistic Minority Institution Affiliated to Madurai Kamaraj University Re- Accredited with "A" Grade by NAAC