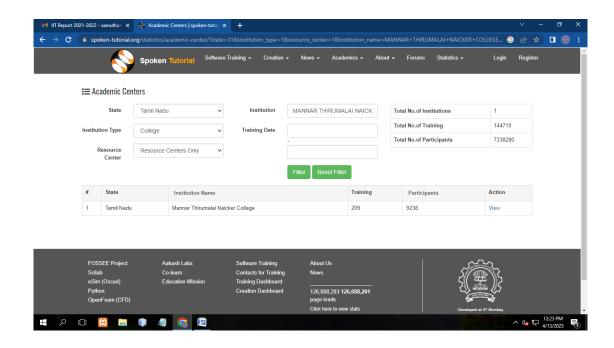

AC

Pasumalai, Madurai - 625 004 Tamil Nadu.

#### **Invitation**



### MANNAR THIRUMALAI NAICKER COLLEGE

(Autonomous)

(Re-accredited with A Grade by NAAC) PASUMALAI, MADURAI – 4.

#### DEPARTMENT OF COMPUTER SCIENCE

Cordially Invite you to the



IIT Spoken Tutorial Online Course

By

Mrs.S.Amutha

Assistant Professor, Department of Computer Science

Academic Year June 2022 - May 2023

Venue: Computer Lab II

Felicitation by

Dr.A.Ramasubbiah

Mr.C.Prabhu

Director - IQAC & NAAC Coordinator

Director 1/c



A Co-educational, Autonomous and Linguistic Minority Institution
Affiliated to Madurai Kamaraj University
Re-accredited with "A" Grade by NAAC

Pasumalai, Madurai – 625 004 Tamil Nadu.

#### Website Link for Academic Centre

https://spoken-tutorial.org/statistics/academic-center/



#### Website Link for MTNC Academic Centre

https://spoken-tutorial.org/statistics/academiccenter/368/mannar-



A Co-educational, Autonomous and Linguistic Minority Institution
Affiliated to Madurai Kamaraj University
Re-accredited with "A" Grade by NAAC

Pasumalai, Madurai - 625 004 Tamil Nadu.

#### IIT SPOKEN TUTORIAL FOSS ONLINE TEST -PHOTO GALLERY







A Co-educational, Autonomous and Linguistic Minority Institution
Affiliated to Madurai Kamaraj University
Re-accredited with "A" Grade by NAAC

Pasumalai, Madurai - 625 004 Tamil Nadu.

#### Overall Online Test Report

| S.No. | Department            | No. of Students / Faculty<br>members received certificates |  |  |
|-------|-----------------------|------------------------------------------------------------|--|--|
| 1     | B.Sc