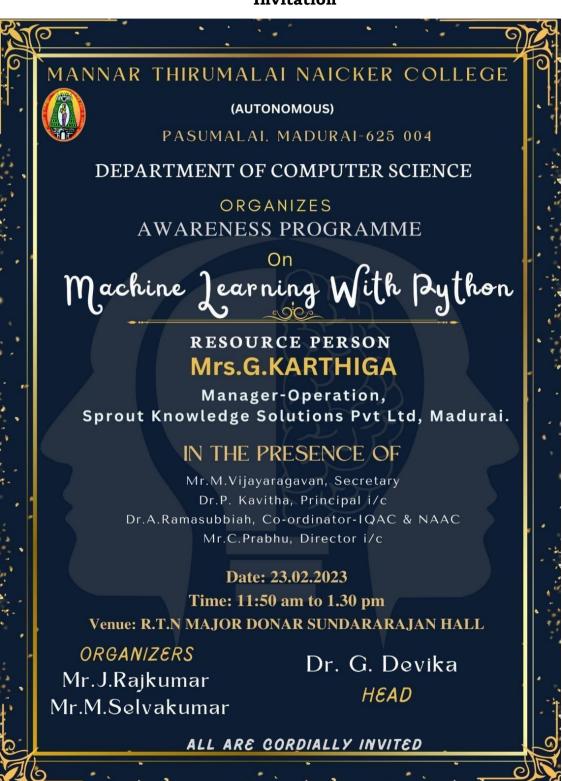

#### Invitation

(AFFILIATED TO MADURAI KAMARAJ UNIVERSITY)

(Re-accredited with "A" Grade by NAAC) Pasumalai, Madurai -625004

### DEPARTMENT OF COMPUTER SCIENCE

Cordially invites you