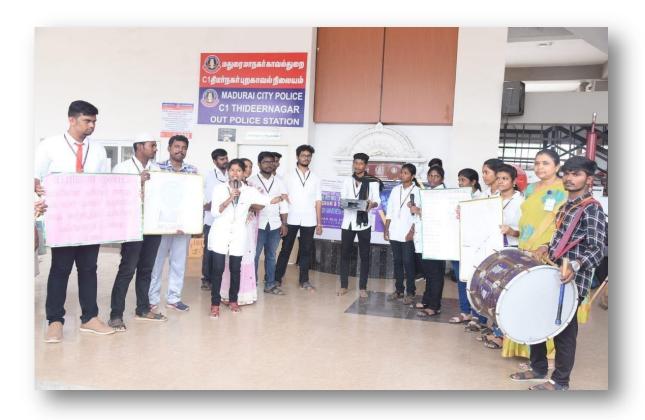

# **Awareness of Trends in Technology**

5. Industrial Training to Elsyium Academy

A Co-educational, Autonomous and Linguistic Minority Institution
Affiliated to Madurai Kamaraj University
Re-accredited with "A" Grade by NAAC

### **Industrial Training**

08.10.2022

Resource person : Mr.M.Nagaraj

Senior Manager

Venue : Elsyium Academy

Participants : 67

### **Brief Report**

Department of Computer Science organized Industrial Training to Final Year students on 08-10-2022 in Elsyium Academy at Anna Nagar Madurai. This orientation session program focused on how the recent technologies, Projects and about their Internships. Mr.M. Nagaraj Senior Manager of Elysium Academy Pvt-Ltd delivered an inspirational lecture on "Project and Career guidance" for III Year students. In this juncture, he explained the impact of computer science on different fields of science, engineering and society.