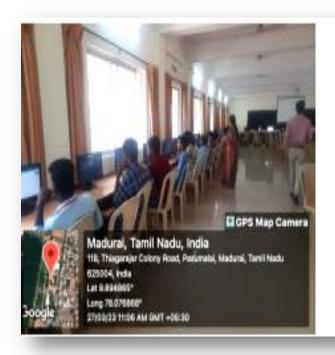

### Workshop on Android Application Development

16.08.2022 & 17.08.2022

Resource person : Mr. Manikandan & Ms. Keerthana

Technical Team

Lets Gametech Coimbatore

Venue : Lab – 2

Participants : 96

#### **Brief Report**

The Department of Computer Science in association with ICT Academy organized a Workshop on Android Application Development on 16th August and 17th August 2022 in promoting the use of Android Application development in life time & how to make mini projects using Android Studio. Second Year B.Sc CS Students actively participated in this programme. In the first part of the demo session, Mr. Manikandan discussed the Java concepts which are required for the understanding of Android OS. He has also given some practical examples of object creation, encapsulation, inheritance, abstraction etc. and linked these things with the real world