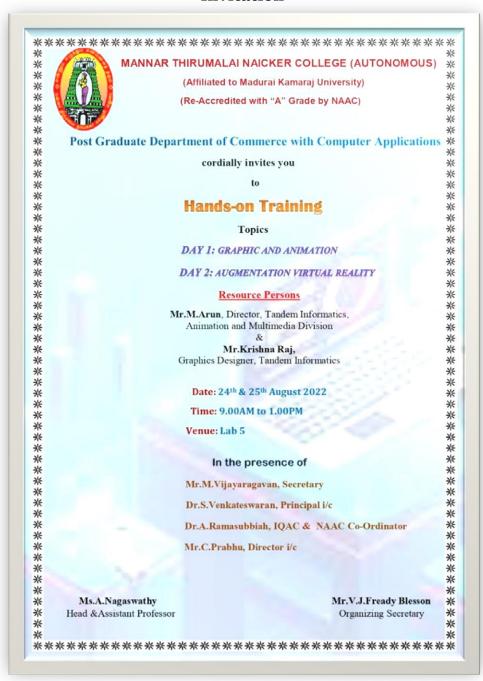

# **Awareness of Trends in Technology**

3. Hands on Training on Graphic and Animation & Augmentation Virtual Reality

A Co-educational, Autonomous and Linguistic Minority Institution
Affiliated to Madurai Kamaraj University
Re-accredited with "A" Grade by NAAC

# Hands on Training on Graphic and Animation & Augmentation Virtual Reality

24.08.2022 and 25.08.2022

Mr.M.Arun, Director, Tandem informatics, Animation

**Resource Person**: and Multimedia division.

Lab - 5

Venue :

Participants : 69

#### Invitation

A Co-educational, Autonomous and Linguistic Minority Institution
Affiliated to Madurai Kamaraj University
Re-accredited with "A" Grade by NAAC

Pasumalai, Madurai - 625 004 Tamil Nadu.

Mr.M.Arun, Mr. Krishna raj Chief Guest, delivered key note address on the Topic Hands on Training