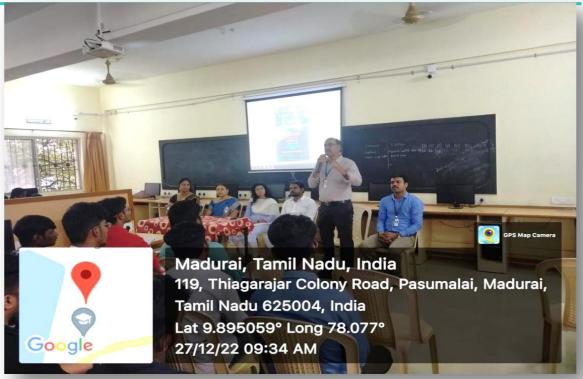

### Workshop on Android Application Development

16.08.2022 & 17.08.2022

Resource person : Mr. Manikandan & Ms. Keerthana

Technical Team

Lets Gametech Coimbatore

Venue : Lab – 2

Participants : 96

#### **Brief Report**

The Department of Computer Science in association with ICT Academy organized a Workshop on Android Application Development on 16th August and 17th August 2022 in promoting the use of Android Application development in life time & how to make mini projects using Android Studio. Second Year B.Sc CS Students actively participated in this programme. In the first part of the demo session, Mr. Manikandan discussed the Java concepts which are required for the understanding of Android OS. He has also given some practical examples of object creation, encapsulation, inheritance, abstraction etc. and linked these things with the real world